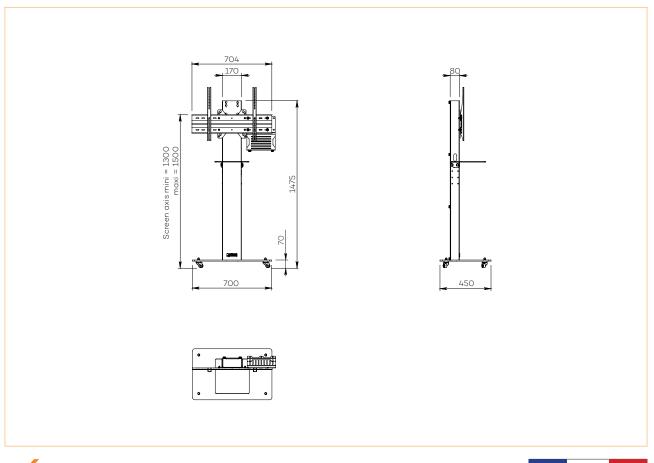

## • SPECIFICATIONS

| Screen size                            | For a 32 to 65" screen                                                                                                                                    |
|----------------------------------------|-----------------------------------------------------------------------------------------------------------------------------------------------------------|
| Part number                            | BOXERS3265VCPACK                                                                                                                                          |
| Base                                   | Black painted steel                                                                                                                                       |
| Base thickness                         | 10 mm                                                                                                                                                     |
| Casters / Teflon pads                  | On casters (ø 35 mm pre-assembled)                                                                                                                        |
| Base dimensions (w x d x h)            | 700 x 450 x 70 mm                                                                                                                                         |
| Column                                 | Brushed stainless steel                                                                                                                                   |
| Column back cover                      | Back in black eco-friendly plexiglass, easy access                                                                                                        |
| Column dimensions (w x d x h)          | 170 x 80 x 1405 mm                                                                                                                                        |
| Screen fixing                          | Black painted steel with fixing kit                                                                                                                       |
| Screen fixing size (VESA)              | 200 x 200 mm to 600 x 400 mm VESA                                                                                                                         |
| Screen axis height                     | 1300 mm to 1500 mm                                                                                                                                        |
| Max. screen weight                     | 55 kg                                                                                                                                                     |
| Camera shelf<br>with adjustable height | 770 mm to 935 mm<br>4 positions with 55 mm increments                                                                                                     |
| Stand weight                           | 55 kg                                                                                                                                                     |
| Accessories included<br>(VC PACK)      | <ul> <li>Camera shelf (AX0011)<br/>Dimensions (w x d) : 300 mm x 230 mm</li> <li>Universal codec holder (SCUV12)<br/>Depth from 10 mm to 95 mm</li> </ul> |