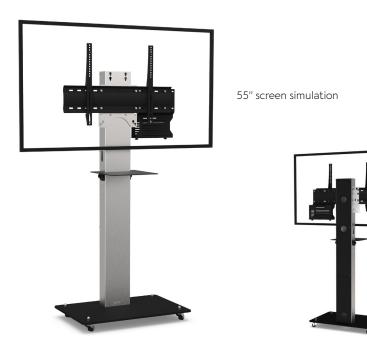

## • SPECIFICATIONS

| Screen size                            | For a 32 to 65" screen                                                                                                                                    |
|----------------------------------------|-----------------------------------------------------------------------------------------------------------------------------------------------------------|
| Part number                            | BOXERS3265VCPACK                                                                                                                                          |
| Base                                   | Black painted steel                                                                                                                                       |
| Base thickness                         | 10 mm                                                                                                                                                     |
| Casters / Teflon pads                  | On casters (ø 35 mm pre-assembled)                                                                                                                        |
| Base dimensions (w x d x h)            | 700 x 450 x 70 mm                                                                                                                                         |
| Column                                 | Brushed stainless steel                                                                                                                                   |
| Column back cover                      | Back in black eco-friendly plexiglass, easy access                                                                                                        |
| Column dimensions (w x d x h)          | 170 x 80 x 1405 mm                                                                                                                                        |
| Screen fixing                          | Black painted steel with fixing kit                                                                                                                       |
| Screen fixing size (VESA)              | 200 x 200 mm to 600 x 400 mm VESA                                                                                                                         |
| Screen axis height                     | 1300 mm to 1500 mm                                                                                                                                        |
| Max. screen weight                     | 55 kg                                                                                                                                                     |
| Camera shelf<br>with adjustable height | 770 mm to 935 mm<br>4 positions with 55 mm increments                                                                                                     |
| Stand weight                           | 55 kg                                                                                                                                                     |
| Accessories included<br>(VC PACK)      | <ul> <li>Camera shelf (AX0011)<br/>Dimensions (w x d) : 300 mm x 230 mm</li> <li>Universal codec holder (SCUV12)<br/>Depth from 10 mm to 95 mm</li> </ul> |