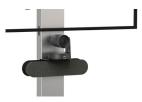

## LOGITECH RALLY (1 SPEAKER)

Below the screen Attached to the VESA screen

ADT\_R1VESA\_RALLY\_SE

Below 2 screens Attached to the VESA screen ADT\_R1VESA\_RALLY\_DE

Below the screen Attached to the column ADT\_R1COLONNE\_RALLY