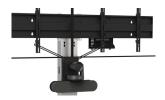

### LOGITECH RALLY PLUS (2 SPEAKERS)

Below the screen Attached to the VESA screen

ADT\_R1VESA\_RALLYPLUS\_SE

Below 2 screens Attached to the VESA screen

ADT\_R1VESA\_RALLYPLUS\_DE

Above the screen Attached to the VESA screen

ADT\_R2RALLYPLUS\_SE

Above 2 screens Attached to the VESA screen

ADT\_R2RALLYPLUS\_DE

Below the screen Attached to the column

ADT\_R1COLONNE\_RALLYPLUS

Pack 2 attachments : Speakers below the screen / Camera above the screen