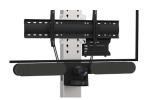

### LOGITECH RALLY PLUS (2 SPEAKERS)

Below the screen Attached to the VESA screen

ADT\_R1VESA\_RALLYPLUS\_SE

Below 2 screens Attached to the VESA screen

ADT\_R1VESA\_RALLYPLUS\_DE

Above the screen Attached to the VESA screen

ADT\_R2RALLYPLUS\_SE

Above 2 screens Attached to the VESA screen

ADT\_R2RALLYPLUS\_DE

Below the screen Attached to the column

ADT\_R1COLONNE\_RALLYPLUS

Pack 2 attachments : Speakers below the screen / Camera above the screen