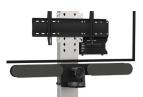

## LOGITECH RALLY (1 SPEAKER)

Below the screen Attached to the VESA screen

ADT\_R1VESA\_RALLY\_SE

Below 2 screens Attached to the VESA screen ADT\_R1VESA\_RALLY\_DE

Below the screen Attached to the column ADT\_R1COLONNE\_RALLY