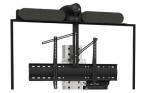

#### LOGITECH RALLY BAR / MINI

Below the screen Attached to the VESA screen

ADT\_R1VESA\_RALLYBAR

Above the screen Attached to the VESA screen

ADT\_R2\_RALLYBAR