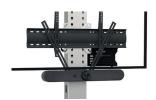

#### LOGITECH RALLY BAR / MINI

Below the screen Attached to the VESA screen

ADT\_R1VESA\_RALLYBAR

Above the screen Attached to the VESA screen

ADT\_R2\_RALLYBAR