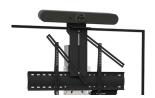

#### LOGITECH RALLY BAR / MINI

Below the screen Attached to the VESA screen

ADT\_R1VESA\_RALLYBAR

Above the screen Attached to the VESA screen

ADT\_R2\_RALLYBAR