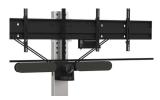

## LOGITECH RALLY (1 SPEAKER)

Below the screen Attached to the VESA screen

ADT\_R1VESA\_RALLY\_SE

Below 2 screens Attached to the VESA screen ADT\_R1VESA\_RALLY\_DE

Below the screen Attached to the column ADT\_R1COLONNE\_RALLY

Pack 2 attachments: Speaker below the screen / Camera above the screen

Attached to the VESA screen

ADT\_MIX\_RALLY