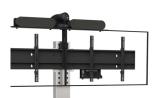

### LOGITECH RALLY PLUS (2 SPEAKERS)

Below the screen Attached to the VESA screen

ADT\_R1VESA\_RALLYPLUS\_SE

Below 2 screens Attached to the VESA screen

ADT\_R1VESA\_RALLYPLUS\_DE

Above the screen Attached to the VESA screen

ADT\_R2RALLYPLUS\_SE

Above 2 screens Attached to the VESA screen

ADT\_R2RALLYPLUS\_DE

Below the screen Attached to the column

ADT\_R1COLONNE\_RALLYPLUS

Pack 2 attachments : Speakers below the screen / Camera above the screen