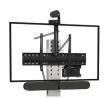

ADT\_R2RALLYPLUS\_SE

Above 2 screens Attached to the VESA screen

ADT\_R2RALLYPLUS\_DE

Below the screen Attached to the column

ADT\_R1COLONNE\_RALLYPLUS

Pack 2 attachments : Speakers below the screen / Camera above the screen