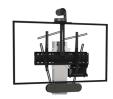

## LOGITECH RALLY (1 SPEAKER)

Below the screen Attached to the VESA screen

ADT\_R1VESA\_RALLY\_SE

Below 2 screens Attached to the VESA screen ADT\_R1VESA\_RALLY\_DE

Below the screen Attached to the column ADT\_R1COLONNE\_RALLY

Pack 2 attachments: Speaker below the screen / Camera above the screen

Attached to the VESA screen

ADT\_MIX\_RALLY