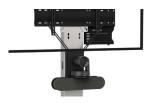

#### LOGITECH RALLY BAR / MINI

Below the screen Attached to the VESA screen

ADT\_R1VESA\_RALLYBAR

Above the screen Attached to the VESA screen

ADT\_R2\_RALLYBAR