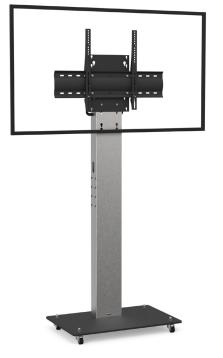

**BOXER** SINGLE SCREEN

For a 40 to 65-inch screen

55" simulation screen

## DIGITAL SIGNAGE Number of screen : 1 screen Screen size : 40 to 65" Installation : on casters Finish : black and brushed stainless steel Part number : BOXERS4065DS

## • SPECIFICATIONS

| Screen size                    | For a 40 to 65" screen                             |
|--------------------------------|----------------------------------------------------|
| Part number                    | BOXERS4065DS                                       |
| Base                           | Black painted steel                                |
| Base thickness                 | 10 mm                                              |
| Casters / Teflon pads          | On casters (ø 35 mm pre-assembled)                 |
| Base dimensions (w $x d x h$ ) | 700 x 450 x 70 mm                                  |
| Column                         | Brushed stainless steel                            |
| Column back cover              | Back in black eco-friendly plexiglass, easy access |
| Column dimensions (w x d x h)  | 170 x 80 x 1405 mm                                 |
| Screen fixing                  | Black painted steel with fixing kit                |
| Universal screen mount (VESA)  | 200 x 200 mm to 600 x 400 mm                       |
| Screen axis height             | 1300 mm to 1700 mm                                 |
| Max. screen weight             | 55 kg                                              |
| Stand weight                   | 65 kg                                              |