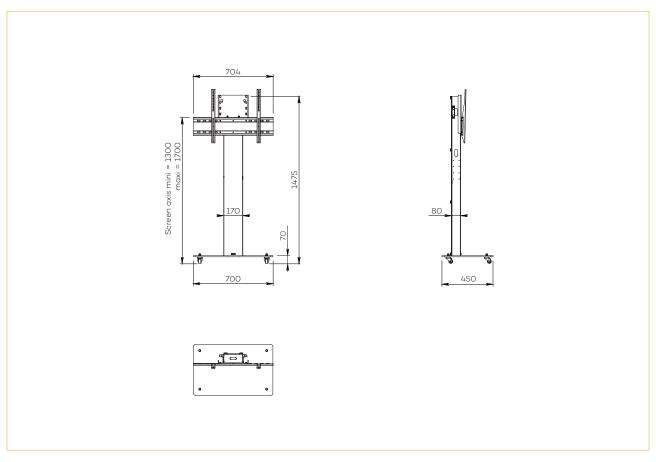

## • SPECIFICATIONS

| Screen size                    | For a 40 to 65" screen                             |
|--------------------------------|----------------------------------------------------|
| Part number                    | BOXERS4065DS                                       |
| Base                           | Black painted steel                                |
| Base thickness                 | 10 mm                                              |
| Casters / Teflon pads          | On casters (ø 35 mm pre-assembled)                 |
| Base dimensions (w $x d x h$ ) | 700 x 450 x 70 mm                                  |
| Column                         | Brushed stainless steel                            |
| Column back cover              | Back in black eco-friendly plexiglass, easy access |
| Column dimensions (w x d x h)  | 170 x 80 x 1405 mm                                 |
| Screen fixing                  | Black painted steel with fixing kit                |
| Universal screen mount (VESA)  | 200 x 200 mm to 600 x 400 mm                       |
| Screen axis height             | 1300 mm to 1700 mm                                 |
| Max. screen weight             | 55 kg                                              |
| Stand weight                   | 65 kg                                              |