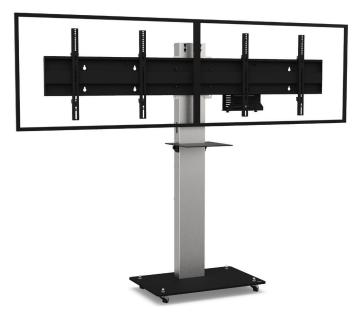

## BOXER DUAL SCREEN

For two 40 to 55-inch screens

## **VIDEOCONFERENCING**

Number of screen : 2 screens

Screen size : 40 to 55"

Installation : on casters

Finish: black and brushed stainless steel

Part numbers : BOXERD4050VCPACK BOXERD5255VCPACK

Screens simulation 46"