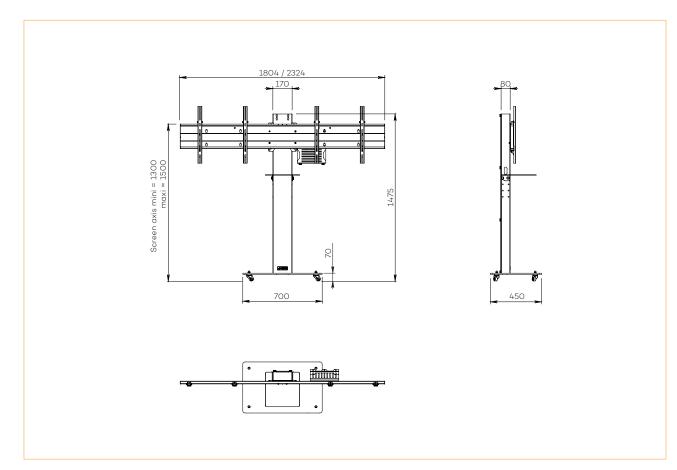

## SPECIFICATIONS

| Screen size                            | For two 40 to 50" screens                                                                                                                     | For two 52 to 55" screens |
|----------------------------------------|-----------------------------------------------------------------------------------------------------------------------------------------------|---------------------------|
| Part numbers                           | BOXERD4050VCPACK                                                                                                                              | BOXERD5255VCPACK          |
| Base                                   | Black painted steel                                                                                                                           |                           |
| Base thickness                         | 10 mm                                                                                                                                         |                           |
| Casters / Teflon pads                  | On casters (ø 35 mm pre-assembled)                                                                                                            |                           |
| Base dimensions (w x d x h)            | 700 x 450 x 70 mm                                                                                                                             |                           |
| Column                                 | Brushed stainless steel                                                                                                                       |                           |
| Column back cover                      | Back in black ecofriendly acrylic glas                                                                                                        | S                         |
| Column dimensions (w x d x h)          | 170 x 80 x 1405 mm                                                                                                                            |                           |
| Screen fixing                          | Black painted steel with fixing kit                                                                                                           |                           |
| Screen fixing size (VESA)              | 200 x 200 mm to 800 x 400 mm VES                                                                                                              | iA                        |
| Screen axis with adjustable height     | 1300 mm to 1500 mm                                                                                                                            |                           |
| Maximum screen weight                  | 30 kg/screen                                                                                                                                  |                           |
| Camera shelf<br>with adjustable height | 770 mm to 935 mm<br>4 positions with 55 mm increments                                                                                         |                           |
| Stand weight                           | 70 kg                                                                                                                                         |                           |
| Accessories included<br>(VC PACK)      | <ul> <li>Camera shelf (AX0011) Dimensions (w x d): 300 mm x 230</li> <li>Universal codec holder (SCUV12) Depth from 10 mm to 95 mm</li> </ul> | mm                        |