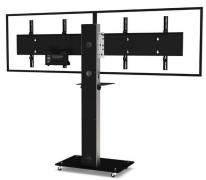

## BOXER DUAL SCREEN

For two 40 to 55-inch screens

## **VIDEOCONFERENCING**

Number of screen : 2 screens

Screen size : 40 to 55"

Installation : on casters

Finish: black and brushed stainless steel

Part numbers : BOXERD4050VCPACK BOXERD5255VCPACK

Screens simulation 46"