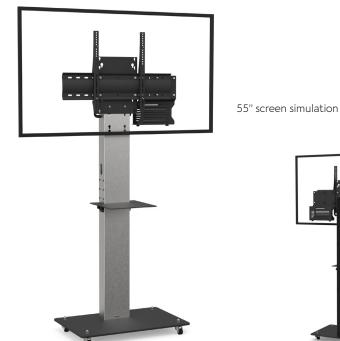

For a 32 to 65-inch screen

## VIDEOCONFERENCING

Number of screen : 1 screen

Screen size : 40 to 65"

Installation : on casters

Finish : black and brushed stainless steel

Part number : BOXERS4065VCPACK

## • SPECIFICATIONS

| Screen size                            | For a 40 to 65" screen                                                                                                                                    |
|----------------------------------------|-----------------------------------------------------------------------------------------------------------------------------------------------------------|
| Part number                            | BOXER\$4065VCPACK                                                                                                                                         |
| Base                                   | Black painted steel                                                                                                                                       |
| Base thickness                         | 10 mm                                                                                                                                                     |
| Casters / Teflon pads                  | On casters (ø 35 mm pre-assembled)                                                                                                                        |
| Base dimensions (w x d x h)            | 700 x 450 x 70 mm                                                                                                                                         |
| Column                                 | Brushed stainless steel                                                                                                                                   |
| Column back cover                      | Back in black eco-friendly plexiglass, easy access                                                                                                        |
| Column dimensions (w x d x h)          | 170 x 80 x 1405 mm                                                                                                                                        |
| Screen fixing                          | Black painted steel with fixing kit                                                                                                                       |
| Screen fixing size (VESA)              | 200 x 200 mm to 600 x 400 mm VESA                                                                                                                         |
| Screen axis height                     | 1300 mm to 1700 mm                                                                                                                                        |
| Max. screen weight                     | 55 kg                                                                                                                                                     |
| Camera shelf<br>with adjustable height | 770 mm to 935 mm<br>4 positions with 55 mm increments                                                                                                     |
| Stand weight                           | 55 kg                                                                                                                                                     |
| Accessories included<br>(VC PACK)      | <ul> <li>Camera shelf (AX0011)<br/>Dimensions (w x d) : 300 mm x 230 mm</li> <li>Universal codec holder (SCUV12)<br/>Depth from 10 mm to 95 mm</li> </ul> |