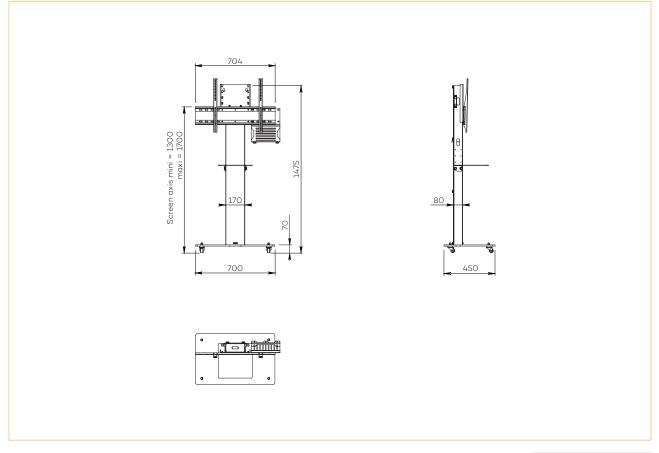

## • SPECIFICATIONS

| Screen size                            | For a 40 to 65" screen                                                                                                                                    |
|----------------------------------------|-----------------------------------------------------------------------------------------------------------------------------------------------------------|
| Part number                            | BOXER\$4065VCPACK                                                                                                                                         |
| Base                                   | Black painted steel                                                                                                                                       |
| Base thickness                         | 10 mm                                                                                                                                                     |
| Casters / Teflon pads                  | On casters (ø 35 mm pre-assembled)                                                                                                                        |
| Base dimensions (w x d x h)            | 700 x 450 x 70 mm                                                                                                                                         |
| Column                                 | Brushed stainless steel                                                                                                                                   |
| Column back cover                      | Back in black eco-friendly plexiglass, easy access                                                                                                        |
| Column dimensions (w x d x h)          | 170 x 80 x 1405 mm                                                                                                                                        |
| Screen fixing                          | Black painted steel with fixing kit                                                                                                                       |
| Screen fixing size (VESA)              | 200 x 200 mm to 600 x 400 mm VESA                                                                                                                         |
| Screen axis height                     | 1300 mm to 1700 mm                                                                                                                                        |
| Max. screen weight                     | 55 kg                                                                                                                                                     |
| Camera shelf<br>with adjustable height | 770 mm to 935 mm<br>4 positions with 55 mm increments                                                                                                     |
| Stand weight                           | 55 kg                                                                                                                                                     |
| Accessories included<br>(VC PACK)      | <ul> <li>Camera shelf (AX0011)<br/>Dimensions (w x d) : 300 mm x 230 mm</li> <li>Universal codec holder (SCUV12)<br/>Depth from 10 mm to 95 mm</li> </ul> |