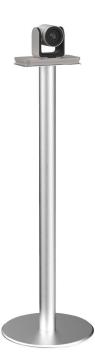

## **CAMERA STAND**

## CAMERA MOUNTS AND WALL MOUNTS

Installation : with a heavy base or fixed to the floor

Finish: brushed stainless steel

Part numbers : PSC/P PSC/F

## SPECIFICATIONS

| Installation          | Floor stand<br>(with a heavy base)                                | Fixed to the floor |
|-----------------------|-------------------------------------------------------------------|--------------------|
| Part numbers          | PSC /P                                                            | PSC /F             |
| Material              | Brushed stainless steel                                           |                    |
| Base thickness        | 8 mm                                                              |                    |
| Base diameter         | ø 350 mm                                                          |                    |
| Column diameter       | ø 60 mm                                                           |                    |
| Camera plate          | Design according to the camera model (to be defined at the order) |                    |
| Secured camera fixing | Screw fixing                                                      |                    |
| Cable management      | In the column                                                     |                    |
| Stand weight          | 9 kg                                                              |                    |