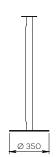

## SPECIFICATIONS

| Installation          | Floor stand<br>(with a heavy base)                                | Fixed to the floor |
|-----------------------|-------------------------------------------------------------------|--------------------|
| Part numbers          | PSC /P                                                            | PSC /F             |
| Material              | Brushed stainless steel                                           |                    |
| Base thickness        | 8 mm                                                              |                    |
| Base diameter         | ø 350 mm                                                          |                    |
| Column diameter       | ø 60 mm                                                           |                    |
| Camera plate          | Design according to the camera model (to be defined at the order) |                    |
| Secured camera fixing | Screw fixing                                                      |                    |
| Cable management      | In the column                                                     |                    |
| Stand weight          | 9 kg                                                              |                    |