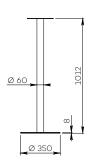

## SPECIFICATIONS

| Installation          | Floor stand<br>(with a heavy base)                                | Fixed to the floor |
|-----------------------|-------------------------------------------------------------------|--------------------|
| Part numbers          | PSC /P                                                            | PSC /F             |
| Material              | Brushed stainless steel                                           |                    |
| Base thickness        | 8 mm                                                              |                    |
| Base diameter         | ø 350 mm                                                          |                    |
| Column diameter       | ø 60 mm                                                           |                    |
| Camera plate          | Design according to the camera model (to be defined at the order) |                    |
| Secured camera fixing | Screw fixing                                                      |                    |
| Cable management      | In the column                                                     |                    |
| Stand weight          | 9 kg                                                              |                    |