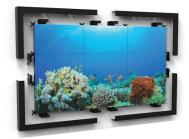

## CASING FOR VIDEO WALL

SCREENS AND LED PANELS

Part number : Upon request

9 screens simulation 55"

## • SPECIFICATIONS

| Part number                       | Upon request                                           |
|-----------------------------------|--------------------------------------------------------|
| Mounting with flat angle brackets | Black painted steel                                    |
| Front casing                      | Black painted aluminium<br>With magnetic fixing system |
| Not included                      | Screen wall fixing                                     |