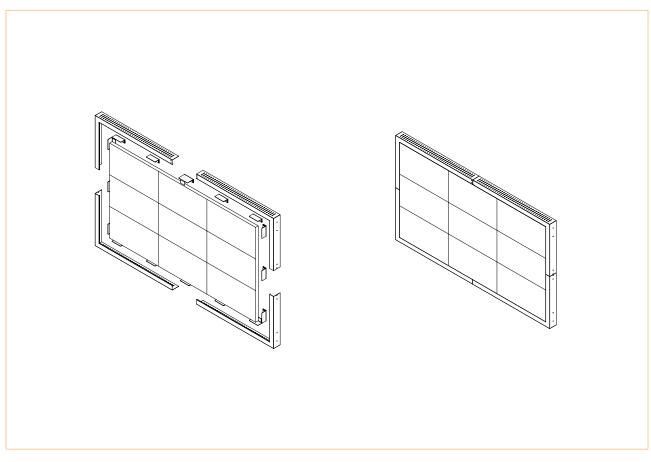

## CASING FOR VIDEO WALL

SCREENS AND LED PANELS

Part number : Upon request

9 screens simulation 55"

## • SPECIFICATIONS

| Part number                       | Upon request                                           |
|-----------------------------------|--------------------------------------------------------|
| Mounting with flat angle brackets | Black painted steel                                    |
| Front casing                      | Black painted aluminium<br>With magnetic fixing system |
| Not included                      | Screen wall fixing                                     |