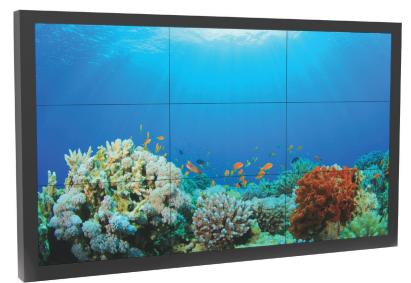

## CASING FOR VIDEO WALL

SCREENS AND LED PANELS

Part number : Upon request

9 screens simulation 55"

## • SPECIFICATIONS

| Part number                       | Upon request                                           |
|-----------------------------------|--------------------------------------------------------|
| Mounting with flat angle brackets | Black painted steel                                    |
| Front casing                      | Black painted aluminium<br>With magnetic fixing system |
| Not included                      | Screen wall fixing                                     |