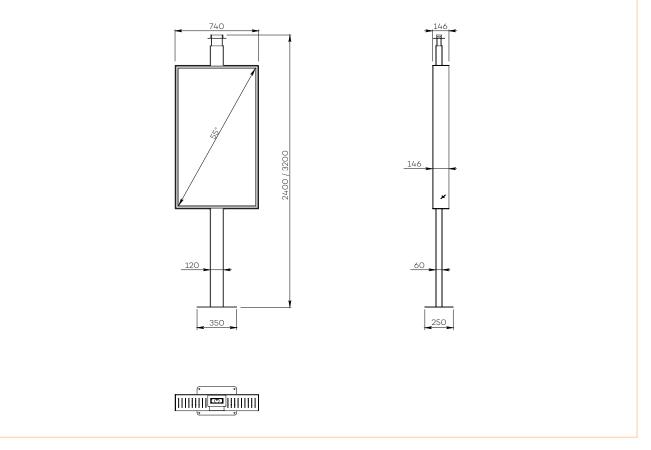

## • FEATURES

| Screen size                   | For a 46 to 55" screen                            | For a 60 to 70" screen |
|-------------------------------|---------------------------------------------------|------------------------|
| Part numbers                  | POTENCE_S/P_4655                                  | POTENCE_S/P_6070       |
| Material                      | Black or white painted steel                      |                        |
| Universal screen mount (VESA) | 200 x 200 mm to 600 x 400 mm                      |                        |
| Screen max. weight            | 85 kg                                             |                        |
| Screen casing                 | Yes                                               |                        |
| Glass                         | No                                                |                        |
| Fastening                     | Screws                                            |                        |
| Format                        | Vertical or horizontal<br>(specify upon ordering) |                        |
| Bracket height                | 2400 to 3200 mm                                   |                        |