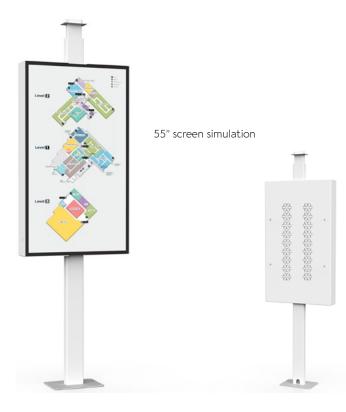

## **FLOOR/CEILING MOUNT**

For a 46 to 70" screen

## CAMERA MOUNTS AND WALL MOUNTS

Number of screen : 1 screen

Screen size : from 46 to 70"

Installation : attached to floor and ceiling

Finish : white or black

Part numbers : POTENCE\_S/P\_4655 POTENCE\_S/P\_6070

## • FEATURES

| Screen size                   | For a 46 to 55" screen                            | For a 60 to 70" screen |
|-------------------------------|---------------------------------------------------|------------------------|
| Part numbers                  | POTENCE_S/P_4655                                  | POTENCE_S/P_6070       |
| Material                      | Black or white painted steel                      |                        |
| Universal screen mount (VESA) | 200 x 200 mm to 600 x 400 mm                      |                        |
| Screen max. weight            | 85 kg                                             |                        |
| Screen casing                 | Yes                                               |                        |
| Glass                         | No                                                |                        |
| Fastening                     | Screws                                            |                        |
| Format                        | Vertical or horizontal<br>(specify upon ordering) |                        |
| Bracket height                | 2400 to 3200 mm                                   |                        |