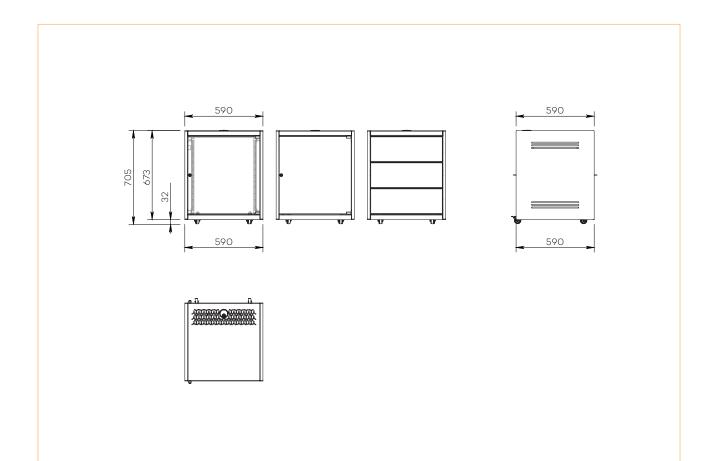

## SPECIFICATIONS

|                                    | Computer rack                                                                                                                                                   | Cabinet<br>with 2 shelves                                       | Cabinet<br>with 3 drawers                                       |
|------------------------------------|-----------------------------------------------------------------------------------------------------------------------------------------------------------------|-----------------------------------------------------------------|-----------------------------------------------------------------|
| Part numbers                       | LUXA_RACK12U                                                                                                                                                    | LUXA_CABINET                                                    | LUXA_DRAWERS                                                    |
| Material                           | Black painted steel and bamboo                                                                                                                                  |                                                                 |                                                                 |
| Casters / Teflon pads              | On casters (ø 50 mm pre-assembled)                                                                                                                              |                                                                 |                                                                 |
| External dimensions (w x d x h)    | 590 x 590 x 705 mm                                                                                                                                              |                                                                 |                                                                 |
| Internal dimensions<br>(w x d x h) | 490 x 520 x 530 mm                                                                                                                                              | 550 x 550 x 590 mm                                              | Tiroir : 494 x 374 x 103 mm                                     |
| Door / Access                      | Front / black<br>Glass door<br>Lockable by key                                                                                                                  | Black painted steel<br>Front lockable door<br>Static rear panel | Black painted steel<br>Front lockable door<br>Static rear panel |
| Composition                        | <ul> <li>12U computer rack</li> <li>2 front vertical rails<br/>(rack shelves not<br/>included)</li> <li>Additional rear vertical<br/>rails in option</li> </ul> | • 2 shelves<br>in black painted steel                           | 3 drawers     Push-opening system and soft-close                |
| Stand weight                       | 38 kg                                                                                                                                                           | 40 kg                                                           | 45 kg                                                           |
| Delivery                           | Assembling When the total 3 cabinets are ordered: cabinets come disassembled and must be attached together on site                                              |                                                                 |                                                                 |