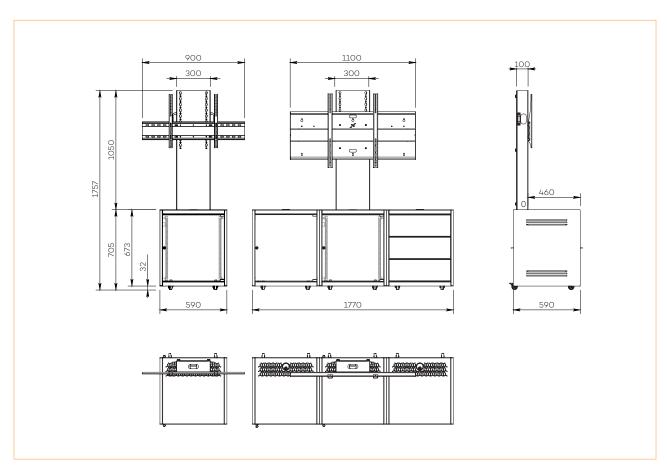

## SPECIFICATIONS

|                                    | Computer rack                                                                                                                                                   | Cabinet<br>with 2 shelves                                       | Cabinet<br>with 3 drawers                                       |
|------------------------------------|-----------------------------------------------------------------------------------------------------------------------------------------------------------------|-----------------------------------------------------------------|-----------------------------------------------------------------|
| Part numbers                       | LUXA_RACK12U                                                                                                                                                    | LUXA_CABINET                                                    | LUXA_DRAWERS                                                    |
| Material                           | Black painted steel and bamboo                                                                                                                                  |                                                                 |                                                                 |
| Casters / Teflon pads              | On casters (ø 50 mm pre-assembled)                                                                                                                              |                                                                 |                                                                 |
| External dimensions (w x d x h)    | 590 x 590 x 705 mm                                                                                                                                              |                                                                 |                                                                 |
| Internal dimensions<br>(w x d x h) | 490 x 520 x 530 mm                                                                                                                                              | 550 x 550 x 590 mm                                              | Tiroir : 494 x 374 x 103 mm                                     |
| Door / Access                      | Front / black<br>Glass door<br>Lockable by key                                                                                                                  | Black painted steel<br>Front lockable door<br>Static rear panel | Black painted steel<br>Front lockable door<br>Static rear panel |
| Composition                        | <ul> <li>12U computer rack</li> <li>2 front vertical rails<br/>(rack shelves not<br/>included)</li> <li>Additional rear vertical<br/>rails in option</li> </ul> | • 2 shelves<br>in black painted steel                           | 3 drawers     Push-opening system and soft-close                |
| Stand weight                       | 38 kg                                                                                                                                                           | 40 kg                                                           | 45 kg                                                           |
| Delivery                           | Assembling When the total 3 cabinets are ordered: cabinets come disassembled and must be attached together on site                                              |                                                                 |                                                                 |

## SPECIFICATIONS

|                                  | Column to be attached to 1 LUXA cabinet                                                                                                                  | Column to be attached<br>to 3 LUXA cabinets                                                                                  |  |
|----------------------------------|----------------------------------------------------------------------------------------------------------------------------------------------------------|------------------------------------------------------------------------------------------------------------------------------|--|
| Part numbers                     | LUXA_COLUMN                                                                                                                                              | LUXA_COLUMN_98                                                                                                               |  |
| Column                           | Black painted steel                                                                                                                                      |                                                                                                                              |  |
| Column rear cover                | Back in black eco-friendly acrylic glass, easy access                                                                                                    |                                                                                                                              |  |
| Column dimensions<br>(w x d x h) | 300 x 100 x 1050 mm                                                                                                                                      |                                                                                                                              |  |
| Screen fixing                    | Black painted steel with fixing kit                                                                                                                      |                                                                                                                              |  |
| Universal screen mount (VESA)    | 200 x 200 mm to 800 x 400 mm                                                                                                                             | 200 x 200 mm to 1000 x 600 mm                                                                                                |  |
| Screen axis height               | 1370 mm to 1730 mm                                                                                                                                       |                                                                                                                              |  |
| Screen max. weight               | 80 kg                                                                                                                                                    | 110 kg                                                                                                                       |  |
| Column weight                    | 18 kg                                                                                                                                                    | 32 kg                                                                                                                        |  |
| Included                         | <ul> <li>Column</li> <li>Screen mount<br/>(mounting bracket + VESA bar)</li> <li>Universal screen screws</li> <li>Screws for cabinet mounting</li> </ul> | Column     Heavy load screen mount (mounting bracket + VESA bar)     Universal screen screws     Screws for cabinet mounting |  |
| Installation                     | To be attached to the top of LUXA' cabinet                                                                                                               |                                                                                                                              |  |
| Installation mode                | To be attached to 1 or 3 cabinets                                                                                                                        | To be attached to 3 cabinets                                                                                                 |  |
| Screen size                      | <ul> <li>55 to 75" (non-touch screen) with 1 cabinet</li> <li>55 to 95" (non-touch screen) with 3 cabinets</li> </ul>                                    | Up to 98" (screen > 80 kg and VESA up<br>to 1000 x 600 mm)                                                                   |  |
| Suitable for                     | LUXA_RACK12<br>LUXA_CABINET<br>LUXA_DRAWERS                                                                                                              |                                                                                                                              |  |
| Note                             | LUXA cabinet not included                                                                                                                                |                                                                                                                              |  |