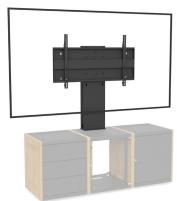

Installation : to be attached to the top of LUXA' cabinet

Finish : black

Part numbers : LUXA\_COLUMN LUXA\_COLUMN\_98

Screen simulation 98" LUXA\_COLUMN\_98

## SPECIFICATIONS

|                                  | Column to be attached to 1 LUXA cabinet                                                                                                                  | Column to be attached<br>to 3 LUXA cabinets                                                                                  |  |
|----------------------------------|----------------------------------------------------------------------------------------------------------------------------------------------------------|------------------------------------------------------------------------------------------------------------------------------|--|
| Part numbers                     | LUXA_COLUMN                                                                                                                                              | LUXA_COLUMN_98                                                                                                               |  |
| Column                           | Black painted steel                                                                                                                                      |                                                                                                                              |  |
| Column rear cover                | Back in black eco-friendly acrylic glass, easy access                                                                                                    |                                                                                                                              |  |
| Column dimensions<br>(w x d x h) | 300 x 100 x 1050 mm                                                                                                                                      |                                                                                                                              |  |
| Screen fixing                    | Black painted steel with fixing kit                                                                                                                      |                                                                                                                              |  |
| Universal screen mount (VESA)    | 200 x 200 mm to 800 x 400 mm                                                                                                                             | 200 x 200 mm to 1000 x 600 mm                                                                                                |  |
| Screen axis height               | 1370 mm to 1730 mm                                                                                                                                       |                                                                                                                              |  |
| Screen max. weight               | 80 kg                                                                                                                                                    | 110 kg                                                                                                                       |  |
| Column weight                    | 18 kg                                                                                                                                                    | 32 kg                                                                                                                        |  |
| Included                         | <ul> <li>Column</li> <li>Screen mount<br/>(mounting bracket + VESA bar)</li> <li>Universal screen screws</li> <li>Screws for cabinet mounting</li> </ul> | Column     Heavy load screen mount (mounting bracket + VESA bar)     Universal screen screws     Screws for cabinet mounting |  |
| Installation                     | To be attached to the top of LUXA' cabinet                                                                                                               |                                                                                                                              |  |
| Installation mode                | To be attached to 1 or 3 cabinets                                                                                                                        | To be attached to 3 cabinets                                                                                                 |  |
| Screen size                      | <ul> <li>55 to 75" (non-touch screen) with 1 cabinet</li> <li>55 to 95" (non-touch screen) with 3 cabinets</li> </ul>                                    | Up to 98" (screen > 80 kg and VESA up<br>to 1000 x 600 mm)                                                                   |  |
| Suitable for                     | LUXA_RACK12<br>LUXA_CABINET<br>LUXA_DRAWERS                                                                                                              |                                                                                                                              |  |
| Note                             | LUXA cabinet not included                                                                                                                                |                                                                                                                              |  |