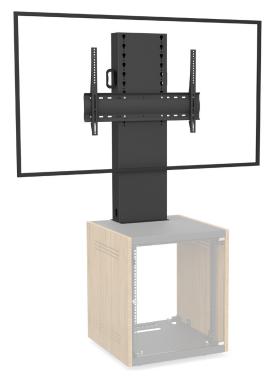

Installation : to be attached to the top of LUXA' cabinet

Finish : black

Part numbers : LUXA\_COLUMN LUXA\_COLUMN\_98

Screen simulation 98" LUXA\_COLUMN\_98

## SPECIFICATIONS

|                                  | Column to be attached to 1 LUXA cabinet                                                                                                                  | Column to be attached<br>to 3 LUXA cabinets                                                                                  |  |
|----------------------------------|----------------------------------------------------------------------------------------------------------------------------------------------------------|------------------------------------------------------------------------------------------------------------------------------|--|
| Part numbers                     | LUXA_COLUMN                                                                                                                                              | LUXA_COLUMN_98                                                                                                               |  |
| Column                           | Black painted steel                                                                                                                                      |                                                                                                                              |  |
| Column rear cover                | Back in black eco-friendly acrylic glass, easy access                                                                                                    |                                                                                                                              |  |
| Column dimensions<br>(w x d x h) | 300 x 100 x 1050 mm                                                                                                                                      |                                                                                                                              |  |
| Screen fixing                    | Black painted steel with fixing kit                                                                                                                      |                                                                                                                              |  |
| Universal screen mount (VESA)    | 200 x 200 mm to 800 x 400 mm                                                                                                                             | 200 x 200 mm to 1000 x 600 mm                                                                                                |  |
| Screen axis height               | 1370 mm to 1730 mm                                                                                                                                       |                                                                                                                              |  |
| Screen max. weight               | 80 kg                                                                                                                                                    | 110 kg                                                                                                                       |  |
| Column weight                    | 18 kg                                                                                                                                                    | 32 kg                                                                                                                        |  |
| Included                         | <ul> <li>Column</li> <li>Screen mount<br/>(mounting bracket + VESA bar)</li> <li>Universal screen screws</li> <li>Screws for cabinet mounting</li> </ul> | Column     Heavy load screen mount (mounting bracket + VESA bar)     Universal screen screws     Screws for cabinet mounting |  |
| Installation                     | To be attached to the top of LUXA' cabinet                                                                                                               |                                                                                                                              |  |
| Installation mode                | To be attached to 1 or 3 cabinets                                                                                                                        | To be attached to 3 cabinets                                                                                                 |  |
| Screen size                      | <ul> <li>55 to 75" (non-touch screen) with 1 cabinet</li> <li>55 to 95" (non-touch screen) with 3 cabinets</li> </ul>                                    | Up to 98" (screen > 80 kg and VESA up<br>to 1000 x 600 mm)                                                                   |  |
| Suitable for                     | LUXA_RACK12<br>LUXA_CABINET<br>LUXA_DRAWERS                                                                                                              |                                                                                                                              |  |
| Note                             | LUXA cabinet not included                                                                                                                                |                                                                                                                              |  |