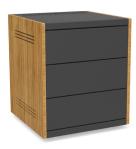

Installation : on casters

Finishes: black and bamboo

Part numbers : LUXA\_RACK12U LUXA\_CABINET LUXA\_DRAWERS

Computer rack LUXA\_RACK12U

Cabinet with 2 shelves and door LUXA\_CABINET

Cabinet with 3 drawers LUXA\_DRAWERS

## SPECIFICATIONS

|                                    | Computer rack                                                                                                                                                   | Cabinet<br>with 2 shelves                                       | Cabinet<br>with 3 drawers                                       |
|------------------------------------|-----------------------------------------------------------------------------------------------------------------------------------------------------------------|-----------------------------------------------------------------|-----------------------------------------------------------------|
| Part numbers                       | LUXA_RACK12U                                                                                                                                                    | LUXA_CABINET                                                    | LUXA_DRAWERS                                                    |
| Material                           | Black painted steel and bamboo                                                                                                                                  |                                                                 |                                                                 |
| Casters / Teflon pads              | On casters (ø 50 mm pre-assembled)                                                                                                                              |                                                                 |                                                                 |
| External dimensions (w x d x h)    | 590 x 590 x 705 mm                                                                                                                                              |                                                                 |                                                                 |
| Internal dimensions<br>(w x d x h) | 490 x 520 x 530 mm                                                                                                                                              | 550 x 550 x 590 mm                                              | Tiroir : 494 x 374 x 103 mm                                     |
| Door / Access                      | Front / black<br>Glass door<br>Lockable by key                                                                                                                  | Black painted steel<br>Front lockable door<br>Static rear panel | Black painted steel<br>Front lockable door<br>Static rear panel |
| Composition                        | <ul> <li>12U computer rack</li> <li>2 front vertical rails<br/>(rack shelves not<br/>included)</li> <li>Additional rear vertical<br/>rails in option</li> </ul> | • 2 shelves<br>in black painted steel                           | 3 drawers     Push-opening system and soft-close                |
| Stand weight                       | 38 kg                                                                                                                                                           | 40 kg                                                           | 45 kg                                                           |
| Delivery                           | Assembling When the total 3 cabinets are ordered: cabinets come disassembled and must be attached together on site                                              |                                                                 |                                                                 |