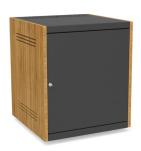

Installation : on casters

Finishes: black and bamboo

Part numbers : LUXA\_RACK12U LUXA\_CABINET LUXA\_DRAWERS

Computer rack LUXA\_RACK12U

Cabinet with 2 shelves and door LUXA\_CABINET

Cabinet with 3 drawers LUXA\_DRAWERS

## SPECIFICATIONS

|                                    | Computer rack                                                                                                                                                   | Cabinet<br>with 2 shelves                                       | Cabinet<br>with 3 drawers                                       |
|------------------------------------|-----------------------------------------------------------------------------------------------------------------------------------------------------------------|-----------------------------------------------------------------|-----------------------------------------------------------------|
| Part numbers                       | LUXA_RACK12U                                                                                                                                                    | LUXA_CABINET                                                    | LUXA_DRAWERS                                                    |
| Material                           | Black painted steel and bamboo                                                                                                                                  |                                                                 |                                                                 |
| Casters / Teflon pads              | On casters (ø 50 mm pre-assembled)                                                                                                                              |                                                                 |                                                                 |
| External dimensions (w x d x h)    | 590 x 590 x 705 mm                                                                                                                                              |                                                                 |                                                                 |
| Internal dimensions<br>(w x d x h) | 490 x 520 x 530 mm                                                                                                                                              | 550 x 550 x 590 mm                                              | Tiroir : 494 x 374 x 103 mm                                     |
| Door / Access                      | Front / black<br>Glass door<br>Lockable by key                                                                                                                  | Black painted steel<br>Front lockable door<br>Static rear panel | Black painted steel<br>Front lockable door<br>Static rear panel |
| Composition                        | <ul> <li>12U computer rack</li> <li>2 front vertical rails<br/>(rack shelves not<br/>included)</li> <li>Additional rear vertical<br/>rails in option</li> </ul> | • 2 shelves<br>in black painted steel                           | 3 drawers     Push-opening system and soft-close                |
| Stand weight                       | 38 kg                                                                                                                                                           | 40 kg                                                           | 45 kg                                                           |
| Delivery                           | Assembling When the total 3 cabinets are ordered: cabinets come disassembled and must be attached together on site                                              |                                                                 |                                                                 |