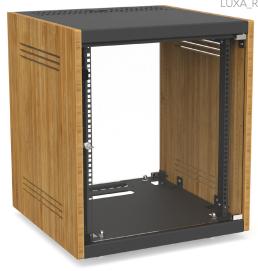

Installation : on casters

Finishes: black and bamboo

Part numbers : LUXA\_RACK12U LUXA\_CABINET LUXA\_DRAWERS

Computer rack LUXA\_RACK12U

Cabinet with 2 shelves and door LUXA\_CABINET

Cabinet with 3 drawers LUXA\_DRAWERS

## SPECIFICATIONS

|                                    | Computer rack                                                                                                                                                   | Cabinet<br>with 2 shelves                                       | Cabinet<br>with 3 drawers                                       |
|------------------------------------|-----------------------------------------------------------------------------------------------------------------------------------------------------------------|-----------------------------------------------------------------|-----------------------------------------------------------------|
| Part numbers                       | LUXA_RACK12U                                                                                                                                                    | LUXA_CABINET                                                    | LUXA_DRAWERS                                                    |
| Material                           | Black painted steel and bamboo                                                                                                                                  |                                                                 |                                                                 |
| Casters / Teflon pads              | On casters (ø 50 mm pre-assembled)                                                                                                                              |                                                                 |                                                                 |
| External dimensions (w x d x h)    | 590 x 590 x 705 mm                                                                                                                                              |                                                                 |                                                                 |
| Internal dimensions<br>(w x d x h) | 490 x 520 x 530 mm                                                                                                                                              | 550 x 550 x 590 mm                                              | Tiroir : 494 x 374 x 103 mm                                     |
| Door / Access                      | Front / black<br>Glass door<br>Lockable by key                                                                                                                  | Black painted steel<br>Front lockable door<br>Static rear panel | Black painted steel<br>Front lockable door<br>Static rear panel |
| Composition                        | <ul> <li>12U computer rack</li> <li>2 front vertical rails<br/>(rack shelves not<br/>included)</li> <li>Additional rear vertical<br/>rails in option</li> </ul> | • 2 shelves<br>in black painted steel                           | 3 drawers     Push-opening system and soft-close                |
| Stand weight                       | 38 kg                                                                                                                                                           | 40 kg                                                           | 45 kg                                                           |
| Delivery                           | Assembling When the total 3 cabinets are ordered: cabinets come disassembled and must be attached together on site                                              |                                                                 |                                                                 |