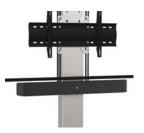

#### HOLDER FOR BOSE COMPANION 2 SERIES III SPEAKER SYSTEM

Below the screen Fixed to the column Ref. AX00109

CAMERA HOLDER FOR YAMAHA CS 700 AND YAS 300

Fixed to the VESA screen Below the screen Ref. ADT\_R1\_CS700 ADT\_R1\_YAS300