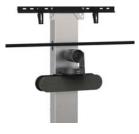

## CAMERA HOLDER FOR LOGITECH RALLY

Below the screen Fixed to the column (camera + speaker) Ref.

ADT\_R1\_RALLY

Pack with 2 fixing : Speaker fixed to the plate, below the screen Camera fixed to the VESA screen, above the screen

Ref. ADT\_MIX\_RALLY