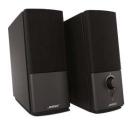

### BOSE COMPANION 2 SERIES III SPEAKER SYSTEM

Bose Speakers auto-amplified to be placed on a large shelf or integrated on specific holder Ref.

BOSE COMPANION 2

#### HOLDER FOR BOSE COMPANION 2 SERIES III SPEAKER SYSTEM

Below the screen Fixed to the column Ref. AX00109

CAMERA HOLDER FOR YAMAHA CS 700 AND YAS 300

Fixed to the VESA screen Below the screen Ref. ADT\_R1\_CS700 ADT\_R1\_YAS300