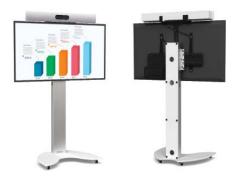

### CAMERA HOLDER FOR POLY EAGLE EYE DIRECTOR II

Above the screen Fixed to the VESA screen Ref. SCUV3\_EED Between two screens Ref. SCUV3\_EED\_DE