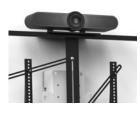

### CAMERA HOLDER FOR POLY EAGLE EYE DIRECTOR II

Above the screen Fixed to the VESA screen Ref. SCUV3\_EED Between two screens Ref. SCUV3\_EED\_DE