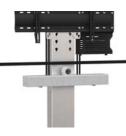

#### HOLDER FOR BOSE COMPANION 2 SERIES III SPEAKER SYSTEM

Below the screen Fixed to the column Ref. AX00109

CAMERA HOLDER FOR YAMAHA CS 700 AND YAS 300

Fixed to the VESA screen Below the screen Ref. ADT\_R1\_CS700 ADT\_R1\_YAS300