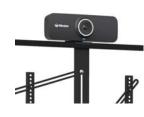

### CAMERA HOLDER FOR LOGITECH MEETUP

Suitable for SCUV3 Above the screen Fixed to the VESA screen Ref. SCUV3