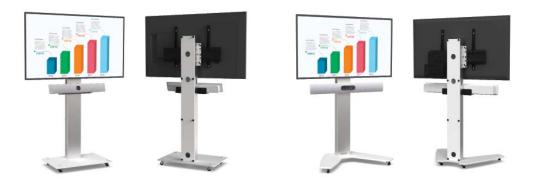

# ACCESSORIES FOR MANUFACTURERS' TECHNOLOGIES

HOLDER FOR CISCO WEBEX BOARD 55", 70" OR 85"

Ref. WEBEX BOARD 55 WEBEX BOARD 70 WEBEX BOARD 85

CAMERA HOLDER FOR CISCO WEBEX ROOM KIT OR KIT PLUS

Above the screen Fixed to the VESA screen Ref. ADT\_WEBEX\_SE\_R2

CAMERA HOLDER FOR CISCO WEBEX ROOM KIT OR KIT PLUS Above the dual screen Fixed to the VESA screen (can be used only with our dual bar) Ref. ADT\_WEBEX\_DE\_R2

HOLDER FOR CISCO TOUCH 10 White finish, fixed to the wall Ref. CISCO\_T10

Below the screen Fixed to the column Ref. ADT\_WEBEX\_R1 CAMERA HOLDER FOR CISCO WEBEX ROOM KIT OR KIT PLUS

CAMERA HOLDER FOR CISCO TELEPRESENCE SPEAKERTRACK60 Below the screen

Fixed to the column Ref. AX0015