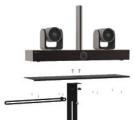

### CAMERA HOLDER FOR POLY EAGLE EYE DIRECTOR II

Above the screen Fixed to the VESA screen Ref. SCUV3\_EED Between two screens Ref. SCUV3\_EED\_DE