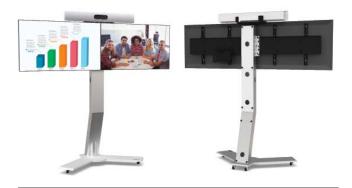

### CAMERA HOLDER FOR POLY EAGLE EYE DIRECTOR II

Above the screen Fixed to the VESA screen Ref. SCUV3\_EED Between two screens Ref. SCUV3\_EED\_DE