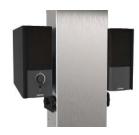

### BOSE COMPANION 2 SERIES III SPEAKER SYSTEM

Bose Speakers auto-amplified to be placed on a large shelf or integrated on specific holder Ref.

BOSE COMPANION 2

#### HOLDER FOR BOSE COMPANION 2 SERIES III SPEAKER SYSTEM

Below the screen Fixed to the column Ref. AX00109

CAMERA HOLDER FOR YAMAHA CS 700 AND YAS 300

Fixed to the VESA screen Below the screen Ref. ADT\_R1\_CS700 ADT\_R1\_YAS300