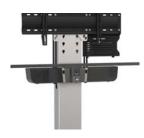

#### HOLDER FOR BOSE COMPANION 2 SERIES III SPEAKER SYSTEM

Below the screen Fixed to the column Ref. AX00109

CAMERA HOLDER FOR YAMAHA CS 700 AND YAS 300

Fixed to the VESA screen Below the screen Ref. ADT\_R1\_CS700 ADT\_R1\_YAS300