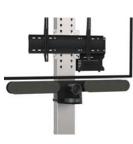

## CAMERA HOLDER FOR LOGITECH RALLY PLUS

Below the screen Fixed to the VESA screen Ref. ADT\_VESA\_RALLYPLUS Fixed to the plate Ref. ADT\_COLONNE\_RALLYPLUS

## CAMERA HOLDER FOR LOGITECH RALLY

Below the screen Fixed to the column (camera + speaker) Ref.

ADT\_R1\_RALLY

Pack with 2 fixing : Speaker fixed to the plate, below the screen Camera fixed to the VESA screen, above the screen

Ref. ADT\_MIX\_RALLY