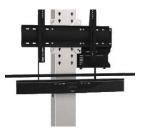

#### HOLDER FOR BOSE COMPANION 2 SERIES III SPEAKER SYSTEM

Below the screen Fixed to the column Ref. AX00109

CAMERA HOLDER FOR YAMAHA CS 700 AND YAS 300

Fixed to the VESA screen Below the screen Ref. ADT\_R1\_CS700 ADT\_R1\_YAS300