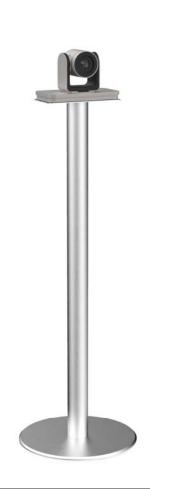

## **CAMERA STAND**

Camera stand is designed to secure a camera. It can be either permanently fixed to the floor or provided with a heavy base.

## SPECIFICATIONS

MATERIAL Brushed stainless steel

STANDARD HEIGHT

SECURED CAMERA INSTALLATION Screw fixing

1012 mm

Fully integrated wiring duct

# Tech : Poly EagleEye IV