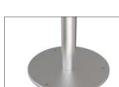

## **CAMERA STAND**

Camera stand is designed to secure a camera. It can be either permanently fixed to the floor or provided with a heavy base.

## CAMERA STAND

Ref.

With a heavy base : PSC /P

Fixed to the floor : PSC /F

Ø 60

## SPECIFICATIONS

MATERIAL Brushed stainless steel

STANDARD HEIGHT

SECURED CAMERA INSTALLATION Screw fixing

1012 mm

Fully integrated wiring duct