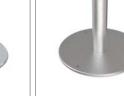

## **CAMERA STAND**

Camera stand is designed to secure a camera. It can be either permanently fixed to the floor or provided with a heavy base.

## CAMERA STAND

Ref.

With a heavy base : PSC /P

Fixed to the floor : PSC /F

Ø 60

Fixed to the floor