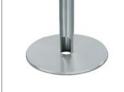

## CAMERA STAND

Ref.

With a heavy base : PSC /P

Fixed to the floor : PSC /F

Ø 60

Fixed to the floor