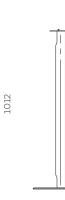

## SPECIFICATIONS

MATERIAL Brushed stainless steel

STANDARD HEIGHT

SECURED CAMERA INSTALLATION Screw fixing

1012 mm

Fully integrated wiring duct