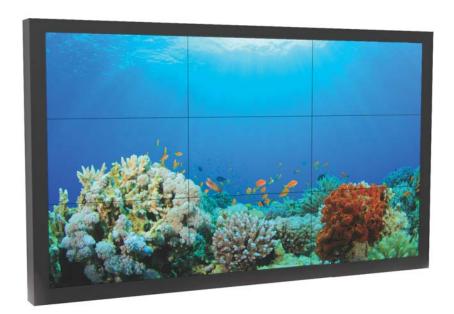

# CASING FOR VIDEO WALL

SCREENS AND LED PANELS

CASING FOR VIDEO WALL for screens and LED panels is a technical and aesthetic solution to integrate screens.

9 screens simulation 55"

### FRONT CASING

Painted aluminium Black finish With magnetic fixing system