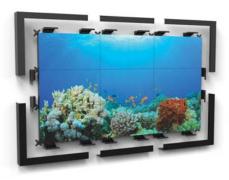

### MOUNTING WITH FLAT ANGLE BRACKETS

Painted steel Black finish

### FRONT CASING

Painted aluminium Black finish With magnetic fixing system