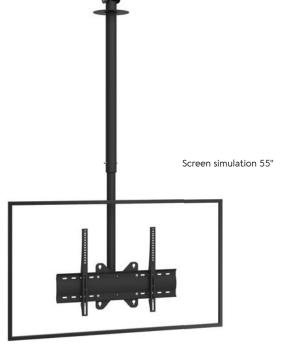

# **CEILING MOUNT**

Ceiling mount is designed to suspend a screen from the ceiling. Thanks to its adjustable settings, it adapts with all situations. This ceiling mount is suitable for a screen from 32 to 65 inches.

## **CEILING MOUNT**

Ref. POTENCE R