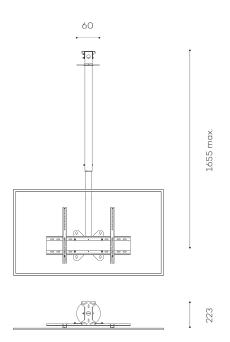

### SETTINGS

Stroke of 290 mm Fixing plate 30° adjustable left/right and 15° tilting up/ down

# MAXIMUM SCREEN

WEIGHT 85 kg