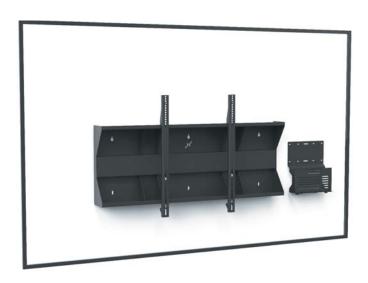

# **HEAVY LOAD WALL MOUNT** WITH CODEC HOLDER

For a single screen from 75 to 100" with universal codec holder: KITADT75100CODEC

#### ACCESSORIES INCLUDED

- Mounting bracket (no tilting)
  Universal codec holder (SCUV12) according to the version