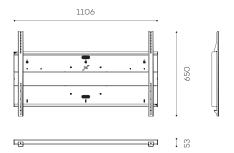

### **HEAVY LOAD WALL MOUNT**

Ref.

For a single screen from 75 to 100": KITADT75100

## UNIVERSAL SCREEN FIXING

VESA from 200 x 200 mm to 1000 x 600 mm

#### MAXIMUM SCREEN WEIGHT

150 kg