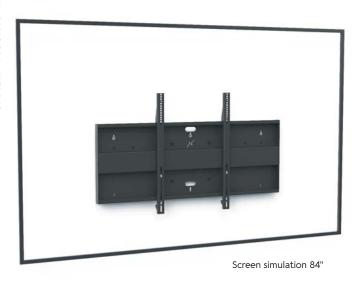

### **HEAVY LOAD WALL MOUNT**

Ref.

For a single screen from 75 to 100": KITADT75100

## UNIVERSAL SCREEN FIXING

VESA from 200 x 200 mm to 1000 x 600 mm

#### MAXIMUM SCREEN WEIGHT

150 kg