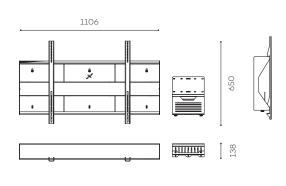

# **HEAVY LOAD**

WALL MOUNTS

Heavy load wall mounts are specially designed for large screens. They insure stability and optimal technology integration in your workspace. These wall mounts are suitable for a screen from 75 to 100 inches.

### **HEAVY LOAD WALL MOUNT**

Ref.

For a single screen from 75 to 100": KITADT75100

# **HEAVY LOAD WALL MOUNT** WITH CODEC HOLDER

For a single screen from 75 to 100" with universal codec holder: KITADT75100CODEC

## UNIVERSAL SCREEN FIXING

VESA from 200 x 200 mm to 1000 x 600 mm

#### MAXIMUM SCREEN WEIGHT

150 kg

#### ACCESSORIES INCLUDED

- Mounting bracket (no tilting)
  Universal codec holder (SCUV12) according to the version