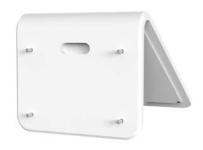

#### MATERIAL

Glossy plexiglass White or black finish

#### **MODE** Portrait

INSTALLATION

Fixed to the wall

Black finish