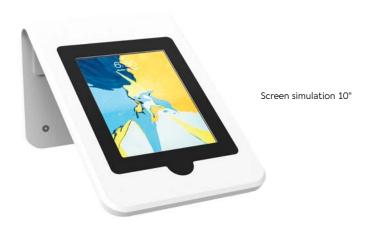

# **I-PLEX**

I-PLEX is a tablet kiosk for reception areas and high-traffic zones (exhibitions, galleries, department stores, showrooms...). This kiosk is suitable for a tablet from 9 à 12,9 inches.

### **I-PLEX**

Ref. I-PLEX

#### INTEGRATION

Suitable for a tablet from 9 à 12,7" Tablet reference must be specified with our sales team

#### **MODE** Portrait

INSTALLATION

Fixed to the wall

Black finish

# Tech: Apple iPad 10"