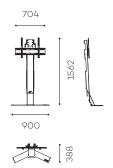

# X-PRESS

Leaning on the wall and easy to install, X-PRESS is a discreet solution for a screen from 40 to 75 inches.

### X-PRESS

Ref.

For a screen from 40 to 75": X-PRESS-VC

# UNIVERSAL SCREEN

VESA from 200 x 200 mm to  $600 \times 400$  mm

### SCREEN AXIS WITH ADJUSTABLE HEIGHT

From 1360 mm to 1580 mm

# MAXIMUM SCREEN WEIGHT

45 kg

< 35 kg : leaning on the wall

> 35 kg : with 2 wall fixing points

# MAXIMUM SCREEN DEPTH

60 mm

# CAMERA SHELF WITH ADJUSTABLE HEIGHT

From 865 mm to 1132 mm

# **STAND WEIGHT** 23 kg