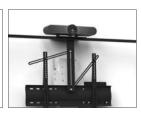

## ACCESSORIES INCLUDED

- Camera shelf (AX055-05)
- Codec or player holder (SCUV12\_XPRESS)

### PATENTED DESIGN

Codec or player holder (SCUV12\_XPRESS)

Camera shelf (AX055-05)

Option : black finish (/BLACK)

Option : Universal camera holder above the screen (SCUV3)

# Tech: StarLeaf GT Mini 3330 Logitech MeetUp