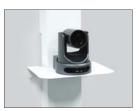

# CAMERA SHELF WITH ADJUSTABLE HEIGHT

From 865 mm to 1132 mm

## ACCESSORIES INCLUDED

- Camera shelf (AX055-05)
- Codec or player holder (SCUV12\_XPRESS)

### PATENTED DESIGN

Codec or player holder (SCUV12\_XPRESS)

Camera shelf (AX055-05)

Option : black finish (/BLACK)

Option : Universal camera holder above the screen (SCUV3)