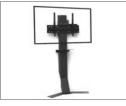

# X-PRESS

Leaning on the wall and easy to install, X-PRESS is a discreet solution for a screen from 40 to 75 inches.

# Screen simulation 55"