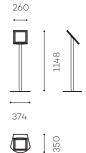

#### BASE AND COLUMN

# Brushed stainless steel

#### HEAD

White painted steel with black plexiglass insert

# STAND WEIGHT

11 kg

## INSTALLATION

Floor stand

Option : black finish (/BLACK)