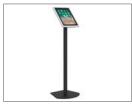

# **XOOS**

XOOS is a tablet kiosk suitable for a tablet from 9 à 12,9 inches. It has been specially designed for reception areas and high-traffic zones (exhibitions, galleries, department stores, showrooms...).

## INSTALLATION

Floor stand

Option : black finish (/BLACK)

# OPTIONS

→ Black finish Ref:/BLACK

→ Floor fixing Ref : EX\_SFS

→ Other finish

Ref: upon request