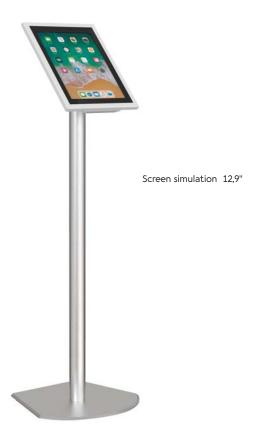

# **XOOS**

XOOS is a tablet kiosk suitable for a tablet from 9 à 12,9 inches. It has been specially designed for reception areas and high-traffic zones (exhibitions, galleries, department stores, showrooms...).

# INTEGRATION

Suitable for a tablet from 9 to 12,9"

# Tech: Apple iPad 12,9"