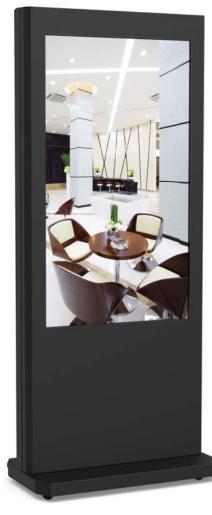

# XYLO INDOOR

XYLO INDOOR is a digital signage screen stand for indoor environments. According to the version, this stand is suitable for a screen of 40 or 55 inches, single-sided or double-sided mode

Screen simulation 55"

## **XYLO INDOOR**

Ref.

For a screen of 46" XYLO INDOOR\_46\_R

For two screens of 46" (double-sided mode)
XYLO INDOOR\_46\_RV

For a screen of 55" XYLO INDOOR\_55\_R

For two screens of 55" (double-sided mode)
XYLO INDOOR\_55\_RV