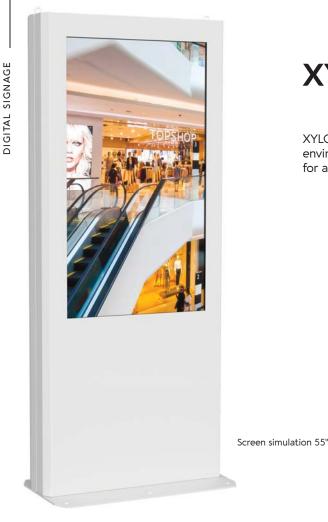

# XYLO OUTDOOR

XYLO OUTDOOR is a digital signage screen stand for outdoor environments. According to the version, this stand is suitable for a screen of 40, 46 or 55 inches.

**SPECIFICATIONS** 

### XYLO OUTDOOR

Ref.

For a screen of 40" XYLO OUTDOOR\_40

For a screen of 46" XYLO OUTDOOR 46

For a screen of 55" XYLO OUTDOOR\_55

Option : backlit logo

Example of integration of equipment