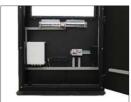

#### **PROTECTION**

- · Cataphoretic painting to protect from corrosion with epoxy painting
- Perfect thermal regulation (heating and ventilation) set up in our factory according to displays features
- · Breaking system for electrical protection
- Anti-condensation system between the glass and the screen
- Waterproof lock

#### SECURITY SYSTEM