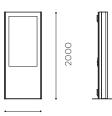

· Breaking system for electrical protection
- Anti-condensation system between the glass and the screen
- Waterproof lock

#### GLASS

Laminated safety glass 8 mm with UV filter

#### SECURITY SYSTEM

#### MODE

Single-sided

## INSTALLATION

Fixed to the floor

#### STAND WEIGHT 150 kg

**DELIVERY** 

# Assembled in a wooden

### XYLO OUTDOOR

Ref.

For a screen of 40" XYLO OUTDOOR\_40

For a screen of 46" XYLO OUTDOOR 46

For a screen of 55" XYLO OUTDOOR\_55



Option : backlit logo



Example of integration of equipment

# **OPTIONS**

- → Anti-reflective glass Ref: upon request
- → Other screen size Ref: upon request
- ightarrow Screen integration Ref: upon request
- → Backlit and/or adhesive logo Ref : upon request
- → On casters Ref : upon request
- → Other finish Ref: upon request



760 / 800