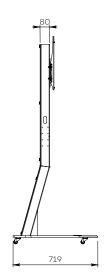

## SPECIFICATIONS

| Screen size                    | For a 75 to 90" screen                             |
|--------------------------------|----------------------------------------------------|
| Part number                    | EKINOXS7590DS                                      |
| Base                           | Black painted steel                                |
| Base thickness                 | 15 mm                                              |
| Casters / Teflon pads          | On casters (ø 35 mm pre-assembled)                 |
| Base dimensions (w $x d x h$ ) | 1451 x 719 x 75 mm                                 |
| Column                         | Brushed stainless steel                            |
| Column back cover              | Back in black eco-friendly plexiglass, easy access |
| Column dimensions (w x d x h)  | 170 x 80 x 1680 mm                                 |
| Screen fixing                  | Black painted steel with fixing kit                |
| Universal screen mount (VESA)  | 200 x 200 mm to 800 x 400 mm                       |
| Screen axis height             | 1435 mm to 1740 mm                                 |
| Max. screen weight             | 85 kg                                              |
| Stand weight                   | 75 kg                                              |