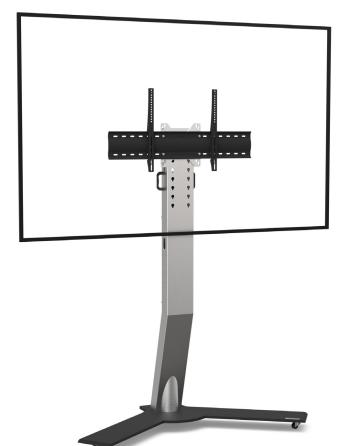

## EKINOX XL SINGLE SCREEN

For a 75 to 90-inch screen

Number of screen : 1 screen

Screen size : 75 to 90"

Installation : on casters

Finish: black and brushed stainless steel

> Part number : EKINOXS7590DS

84" screen simulation

## SPECIFICATIONS

| Screen size                    | For a 75 to 90" screen                             |
|--------------------------------|----------------------------------------------------|
| Part number                    | EKINOXS7590DS                                      |
| Base                           | Black painted steel                                |
| Base thickness                 | 15 mm                                              |
| Casters / Teflon pads          | On casters (ø 35 mm pre-assembled)                 |
| Base dimensions (w $x d x h$ ) | 1451 x 719 x 75 mm                                 |
| Column                         | Brushed stainless steel                            |
| Column back cover              | Back in black eco-friendly plexiglass, easy access |
| Column dimensions (w x d x h)  | 170 x 80 x 1680 mm                                 |
| Screen fixing                  | Black painted steel with fixing kit                |
| Universal screen mount (VESA)  | 200 x 200 mm to 800 x 400 mm                       |
| Screen axis height             | 1435 mm to 1740 mm                                 |
| Max. screen weight             | 85 kg                                              |
| Stand weight                   | 75 kg                                              |