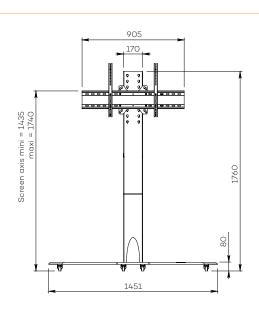

## SPECIFICATIONS

| Screen size                    | For a 75 to 90" screen                             |
|--------------------------------|----------------------------------------------------|
| Part number                    | EKINOXS7590DS                                      |
| Base                           | Black painted steel                                |
| Base thickness                 | 15 mm                                              |
| Casters / Teflon pads          | On casters (ø 35 mm pre-assembled)                 |
| Base dimensions (w $x d x h$ ) | 1451 x 719 x 75 mm                                 |
| Column                         | Brushed stainless steel                            |
| Column back cover              | Back in black eco-friendly plexiglass, easy access |
| Column dimensions (w x d x h)  | 170 x 80 x 1680 mm                                 |
| Screen fixing                  | Black painted steel with fixing kit                |
| Universal screen mount (VESA)  | 200 x 200 mm to 800 x 400 mm                       |
| Screen axis height             | 1435 mm to 1740 mm                                 |
| Max. screen weight             | 85 kg                                              |
| Stand weight                   | 75 kg                                              |