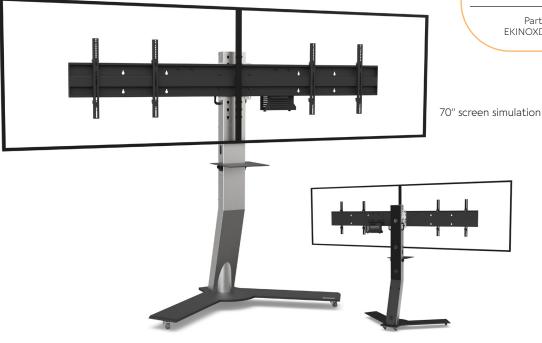

## EKINOX XL DUAL SCREEN

For two 70 to 75-inch screens

## **VIDEOCONFERENCING**

Number of screen: 2 screens

Screen size : 70 to 75"

Installation : on casters

Finish: black and brushed stainless steel

Part number : EKINOXD7075VCPACK