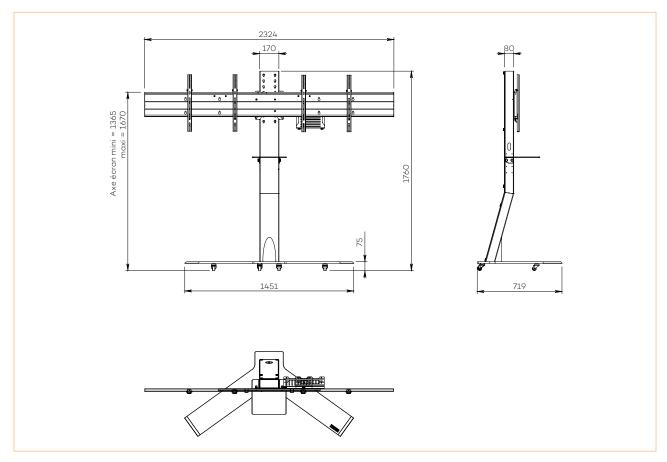

## SPECIFICATIONS

| Screen size                            | For two 70 to 75" screens                                                                                                                                |
|----------------------------------------|----------------------------------------------------------------------------------------------------------------------------------------------------------|
| Part number                            | EKINOXD7075VCPACK                                                                                                                                        |
| Base                                   | Black painted steel                                                                                                                                      |
| Base thickness                         | 15 mm                                                                                                                                                    |
| Casters / Teflon pads                  | On casters (ø 35 mm pre-assembled)                                                                                                                       |
| Base dimensions (w x d x h)            | 1451 x 750 x 75 mm                                                                                                                                       |
| Column                                 | Brushed stainless steel                                                                                                                                  |
| Column back cover                      | Back in black eco-friendly plexiglass, easy access                                                                                                       |
| Column dimensions (w x d x h)          | 170 x 80 x 1680 mm                                                                                                                                       |
| Screen fixing                          | Black painted steel with fixing kit                                                                                                                      |
| Screen fixing size (VESA)              | 200 x 200 mm to 800 x 400 mm VESA<br>For a 75" screen : 200 x 200 mm to 400 x 400 mm VESA                                                                |
| Screen axis height                     | 1365 mm to 1670 mm                                                                                                                                       |
| Max. screen weight                     | 40 kg/screen                                                                                                                                             |
| Camera shelf<br>with adjustable height | 885 mm to 1050 mm<br>4 positions with 55 mm increments                                                                                                   |
| Stand weight                           | 111 kg                                                                                                                                                   |
| Accessories included<br>(VC PACK)      | <ul> <li>Camera shelf (AX0011) Dimensions (w x d): 300 mm (l) x 230 mm (p)</li> <li>Universal codec holder (SCUV12) Depth from 10 mm to 95 mm</li> </ul> |