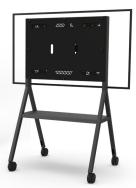

## SIGNAGE

Number of screen: 1 screen

Screen size : 55 to 75"

Installation : on casters

Finish : black (white finish on request)

Part number : EXYO4S5575DS

#### SPECIFICATIONS

| Screen size                   | For a 55 to 75" screen                                                                                                                                   |
|-------------------------------|----------------------------------------------------------------------------------------------------------------------------------------------------------|
| Part number                   | EXYO4S5575DS                                                                                                                                             |
| Material                      | Black painted steel                                                                                                                                      |
| Casters / Teflon pads         | On casters, black finish (ø 100 mm pre-assembled)                                                                                                        |
| Cable management entries      | Through tubular bases                                                                                                                                    |
| Screen fixing                 | Black painted steel                                                                                                                                      |
| Screen fixing back cover      | Back in black eco-friendly plexiglass, easy access                                                                                                       |
| Universal screen mount (VESA) | 200 x 200 mm to 600 x 400 mm                                                                                                                             |
| Screen axis height            | 1324 mm to 1424 mm                                                                                                                                       |
| Max. screen weight            | 70 kg                                                                                                                                                    |
| Shelf height                  | 628 mm                                                                                                                                                   |
| Shelf dimensions (w x d)      | 918 x 272 mm                                                                                                                                             |
| Stand weight                  | 40 kg                                                                                                                                                    |
| Included                      | <ul> <li>Codec holder inside casing<br/>with a functional depth of 70 mm</li> <li>Furniture bolting kit</li> <li>Universal screen bolting kit</li> </ul> |