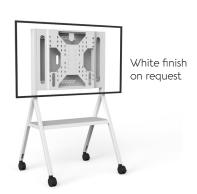

### OPTIONS

| White finish                                                                   | P/N: on request |
|--------------------------------------------------------------------------------|-----------------|
| Camera / soundbar holder Above or below the screen Attached to the VESA screen | P/N: on request |
| Other screen size                                                              | P/N: on request |
| Other finish                                                                   | P/N: on request |