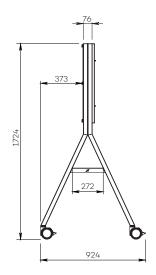

#### SPECIFICATIONS

| Screen size                   | For a 55 to 75" screen                                                                                                                                   |
|-------------------------------|----------------------------------------------------------------------------------------------------------------------------------------------------------|
| Part number                   | EXYO4S5575DS                                                                                                                                             |
| Material                      | Black painted steel                                                                                                                                      |
| Casters / Teflon pads         | On casters, black finish (ø 100 mm pre-assembled)                                                                                                        |
| Cable management entries      | Through tubular bases                                                                                                                                    |
| Screen fixing                 | Black painted steel                                                                                                                                      |
| Screen fixing back cover      | Back in black eco-friendly plexiglass, easy access                                                                                                       |
| Universal screen mount (VESA) | 200 x 200 mm to 600 x 400 mm                                                                                                                             |
| Screen axis height            | 1324 mm to 1424 mm                                                                                                                                       |
| Max. screen weight            | 70 kg                                                                                                                                                    |
| Shelf height                  | 628 mm                                                                                                                                                   |
| Shelf dimensions (w x d)      | 918 x 272 mm                                                                                                                                             |
| Stand weight                  | 40 kg                                                                                                                                                    |
| Included                      | <ul> <li>Codec holder inside casing<br/>with a functional depth of 70 mm</li> <li>Furniture bolting kit</li> <li>Universal screen bolting kit</li> </ul> |