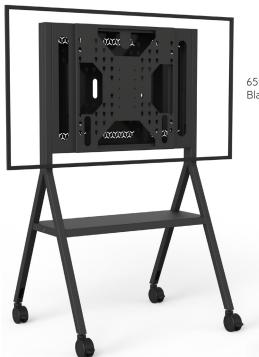

### SINGLE SCREEN

For a 55 to 75-inch screen

## SIGNAGE

Number of screen: 1 screen

Screen size : 55 to 75"

Installation : on casters

Finish : black (white finish on request)

Part number : EXYO4S5575DS

#### SPECIFICATIONS

| Screen size                   | For a 55 to 75" screen                                                                                                                                   |
|-------------------------------|----------------------------------------------------------------------------------------------------------------------------------------------------------|
| Part number                   | EXYO4S5575DS                                                                                                                                             |
| Material                      | Black painted steel                                                                                                                                      |
| Casters / Teflon pads         | On casters, black finish (ø 100 mm pre-assembled)                                                                                                        |
| Cable management entries      | Through tubular bases                                                                                                                                    |
| Screen fixing                 | Black painted steel                                                                                                                                      |
| Screen fixing back cover      | Back in black eco-friendly plexiglass, easy access                                                                                                       |
| Universal screen mount (VESA) | 200 x 200 mm to 600 x 400 mm                                                                                                                             |
| Screen axis height            | 1324 mm to 1424 mm                                                                                                                                       |
| Max. screen weight            | 70 kg                                                                                                                                                    |
| Shelf height                  | 628 mm                                                                                                                                                   |
| Shelf dimensions (w x d)      | 918 x 272 mm                                                                                                                                             |
| Stand weight                  | 40 kg                                                                                                                                                    |
| Included                      | <ul> <li>Codec holder inside casing<br/>with a functional depth of 70 mm</li> <li>Furniture bolting kit</li> <li>Universal screen bolting kit</li> </ul> |