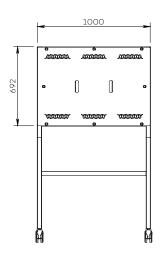

#### SPECIFICATIONS

| Screen size                   | For a 55 to 75" screen                                                                                                                                   |
|-------------------------------|----------------------------------------------------------------------------------------------------------------------------------------------------------|
| Part number                   | EXYO4S5575DS                                                                                                                                             |
| Material                      | Black painted steel                                                                                                                                      |
| Casters / Teflon pads         | On casters, black finish (ø 100 mm pre-assembled)                                                                                                        |
| Cable management entries      | Through tubular bases                                                                                                                                    |
| Screen fixing                 | Black painted steel                                                                                                                                      |
| Screen fixing back cover      | Back in black eco-friendly plexiglass, easy access                                                                                                       |
| Universal screen mount (VESA) | 200 x 200 mm to 600 x 400 mm                                                                                                                             |
| Screen axis height            | 1324 mm to 1424 mm                                                                                                                                       |
| Max. screen weight            | 70 kg                                                                                                                                                    |
| Shelf height                  | 628 mm                                                                                                                                                   |
| Shelf dimensions (w x d)      | 918 x 272 mm                                                                                                                                             |
| Stand weight                  | 40 kg                                                                                                                                                    |
| Included                      | <ul> <li>Codec holder inside casing<br/>with a functional depth of 70 mm</li> <li>Furniture bolting kit</li> <li>Universal screen bolting kit</li> </ul> |