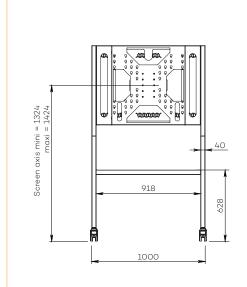

#### SPECIFICATIONS

| Screen size                   | For a 55 to 75" screen                                                                                                                                   |
|-------------------------------|----------------------------------------------------------------------------------------------------------------------------------------------------------|
| Part number                   | EXYO4S5575DS                                                                                                                                             |
| Material                      | Black painted steel                                                                                                                                      |
| Casters / Teflon pads         | On casters, black finish (ø 100 mm pre-assembled)                                                                                                        |
| Cable management entries      | Through tubular bases                                                                                                                                    |
| Screen fixing                 | Black painted steel                                                                                                                                      |
| Screen fixing back cover      | Back in black eco-friendly plexiglass, easy access                                                                                                       |
| Universal screen mount (VESA) | 200 x 200 mm to 600 x 400 mm                                                                                                                             |
| Screen axis height            | 1324 mm to 1424 mm                                                                                                                                       |
| Max. screen weight            | 70 kg                                                                                                                                                    |
| Shelf height                  | 628 mm                                                                                                                                                   |
| Shelf dimensions (w x d)      | 918 x 272 mm                                                                                                                                             |
| Stand weight                  | 40 kg                                                                                                                                                    |
| Included                      | <ul> <li>Codec holder inside casing<br/>with a functional depth of 70 mm</li> <li>Furniture bolting kit</li> <li>Universal screen bolting kit</li> </ul> |