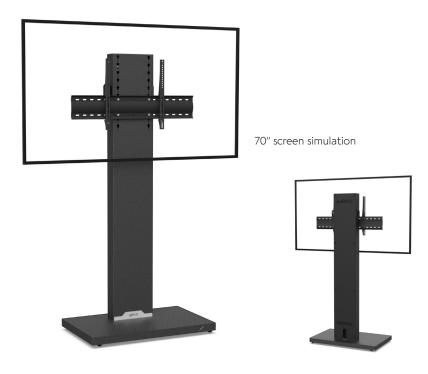

## SINGLE SCREEN

For a 55 to 75-inch screen

## SIGNAGE

Number of screen : 1 screen

Screen size : 55 to 75"

Installation : on casters

Finish: metallic black

Part number : GALAXYS5575DS

## SPECIFICATIONS

| Screen size                   | For a 55 to 75" screen                                                            |
|-------------------------------|-----------------------------------------------------------------------------------|
| Part number                   | GALAXYS5575DS                                                                     |
| Base                          | Steel Cover skirt in metallic black painted steel with insert in black plexiglass |
| Base thickness                | 50 mm                                                                             |
| Casters / Teflon pads         | On casters (ø 35 mm pre-assembled)                                                |
| Base dimensions (w x d x h)   | 900 x 500 x 72 mm                                                                 |
| Column                        | Metallic black painted steel                                                      |
| Column back cover             | Back in black eco-friendly plexiglass, easy access                                |
| Column dimensions (w x d x h) | 300 x 100 x 1800 mm                                                               |
| Screen fixing                 | Black painted steel with fixing kit                                               |
| Universal screen mount (VESA) | 200 x 200 mm to 800 x 400 mm                                                      |
| Screen axis height            | 1500 mm to 1850 mm                                                                |
| Max. screen weight            | 85 kg                                                                             |
| Stand weight                  | 67 kg                                                                             |