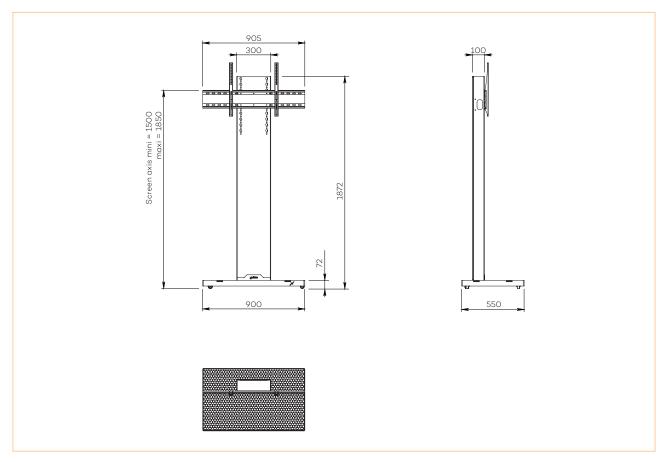

## SPECIFICATIONS

| Screen size                   | For a 55 to 75" screen                                                            |
|-------------------------------|-----------------------------------------------------------------------------------|
| Part number                   | GALAXYS5575DS                                                                     |
| Base                          | Steel Cover skirt in metallic black painted steel with insert in black plexiglass |
| Base thickness                | 50 mm                                                                             |
| Casters / Teflon pads         | On casters (ø 35 mm pre-assembled)                                                |
| Base dimensions (w x d x h)   | 900 x 500 x 72 mm                                                                 |
| Column                        | Metallic black painted steel                                                      |
| Column back cover             | Back in black eco-friendly plexiglass, easy access                                |
| Column dimensions (w x d x h) | 300 x 100 x 1800 mm                                                               |
| Screen fixing                 | Black painted steel with fixing kit                                               |
| Universal screen mount (VESA) | 200 x 200 mm to 800 x 400 mm                                                      |
| Screen axis height            | 1500 mm to 1850 mm                                                                |
| Max. screen weight            | 85 kg                                                                             |
| Stand weight                  | 67 kg                                                                             |