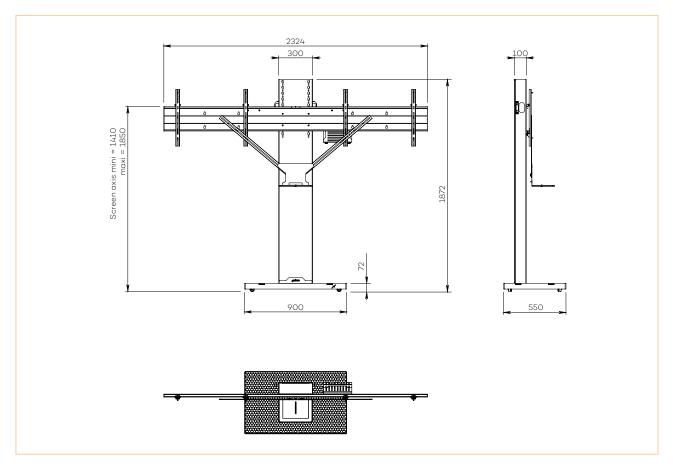

## • SPECIFICATIONS

| Screen size                       | For two 50 to 70" screens                                                                                                                                                                                                                                            |  |
|-----------------------------------|----------------------------------------------------------------------------------------------------------------------------------------------------------------------------------------------------------------------------------------------------------------------|--|
| Part number                       | GALAXYD5070VCPACK                                                                                                                                                                                                                                                    |  |
| Base                              | Steel<br>Cover skirt in metallic black painted steel with insert in black acrylic glass                                                                                                                                                                              |  |
| Base thickness                    | 50 mm                                                                                                                                                                                                                                                                |  |
| Casters / Teflon pads             | On casters (ø 35 mm pre-assembled)                                                                                                                                                                                                                                   |  |
| Base dimensions (w x d x h)       | 900 x 500 x 72 mm                                                                                                                                                                                                                                                    |  |
| Column                            | Metallic black painted steel                                                                                                                                                                                                                                         |  |
| Column back cover                 | Back in black eco-friendly acrylic glass, easy access                                                                                                                                                                                                                |  |
| Column dimensions (w x d x h)     | 300 x 100 x 1800 mm                                                                                                                                                                                                                                                  |  |
| Screen fixing                     | Black painted steel with fixing kit                                                                                                                                                                                                                                  |  |
| Universal screen mount (VESA)     | 200 x 200 mm to 800 x 400 mm VESA                                                                                                                                                                                                                                    |  |
| Screen axis height                | 1410 mm to 1850 mm                                                                                                                                                                                                                                                   |  |
| Screen max. weight                | 40 kg/screen                                                                                                                                                                                                                                                         |  |
| Weight of unit                    | 81 kg                                                                                                                                                                                                                                                                |  |
| Accessories included<br>(VC PACK) | <ul> <li>Camera shelf (SCUV3_R1) attached to the screen VESA (with 780 mm strips) with a functional surface area of 290 mm (w) x 200 mm (d)</li> <li>Universal codec holder (SCUV12) attached behind the screen with a functional depth of 10 mm to 95 mm</li> </ul> |  |