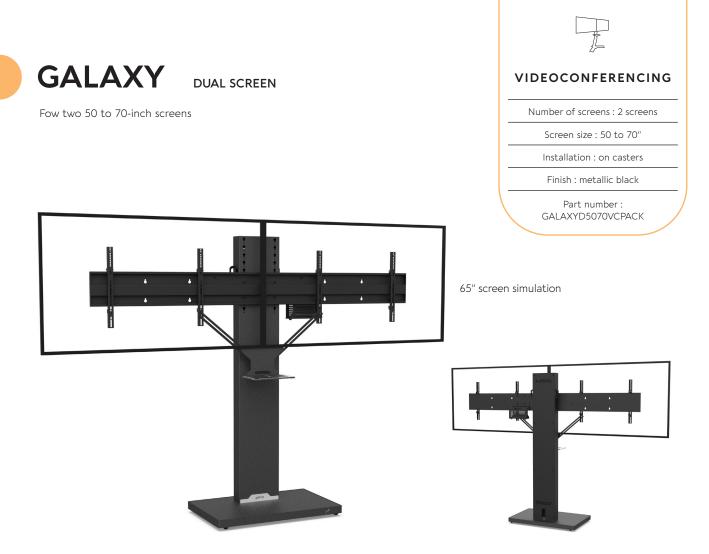

## • SPECIFICATIONS

| Screen size                       | For two 50 to 70" screens                                                                                                                                                                                                                                            |  |
|-----------------------------------|----------------------------------------------------------------------------------------------------------------------------------------------------------------------------------------------------------------------------------------------------------------------|--|
| Part number                       | GALAXYD5070VCPACK                                                                                                                                                                                                                                                    |  |
| Base                              | Steel<br>Cover skirt in metallic black painted steel with insert in black acrylic glass                                                                                                                                                                              |  |
| Base thickness                    | 50 mm                                                                                                                                                                                                                                                                |  |
| Casters / Teflon pads             | On casters (ø 35 mm pre-assembled)                                                                                                                                                                                                                                   |  |
| Base dimensions (w x d x h)       | 900 x 500 x 72 mm                                                                                                                                                                                                                                                    |  |
| Column                            | Metallic black painted steel                                                                                                                                                                                                                                         |  |
| Column back cover                 | Back in black eco-friendly acrylic glass, easy access                                                                                                                                                                                                                |  |
| Column dimensions (w x d x h)     | 300 x 100 x 1800 mm                                                                                                                                                                                                                                                  |  |
| Screen fixing                     | Black painted steel with fixing kit                                                                                                                                                                                                                                  |  |
| Universal screen mount (VESA)     | 200 x 200 mm to 800 x 400 mm VESA                                                                                                                                                                                                                                    |  |
| Screen axis height                | 1410 mm to 1850 mm                                                                                                                                                                                                                                                   |  |
| Screen max. weight                | 40 kg/screen                                                                                                                                                                                                                                                         |  |
| Weight of unit                    | 81 kg                                                                                                                                                                                                                                                                |  |
| Accessories included<br>(VC PACK) | <ul> <li>Camera shelf (SCUV3_R1) attached to the screen VESA (with 780 mm strips) with a functional surface area of 290 mm (w) x 200 mm (d)</li> <li>Universal codec holder (SCUV12) attached behind the screen with a functional depth of 10 mm to 95 mm</li> </ul> |  |