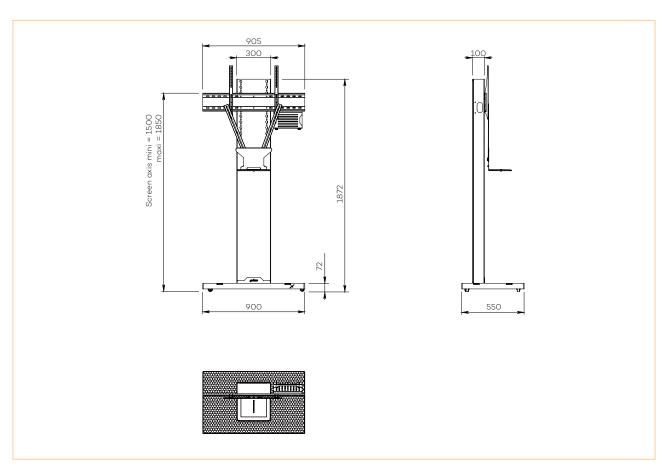

## SPECIFICATIONS

| Screen size                       | For a 55 to 75" screen                                                                                                                                                                                                                                               |
|-----------------------------------|----------------------------------------------------------------------------------------------------------------------------------------------------------------------------------------------------------------------------------------------------------------------|
| Part number                       | GALAXYS5575VCPACK                                                                                                                                                                                                                                                    |
| Base                              | Steel<br>Cover skirt in metallic black painted steel with insert in black acrylic glass                                                                                                                                                                              |
| Base thickness                    | 50 mm                                                                                                                                                                                                                                                                |
| Casters / Teflon pads             | On casters (ø 35 mm pre-assembled)                                                                                                                                                                                                                                   |
| Base dimensions (w $x$ d $x$ h)   | 900 x 500 x 72 mm                                                                                                                                                                                                                                                    |
| Column                            | Metallic black painted steel                                                                                                                                                                                                                                         |
| Column back cover                 | Back in black eco-friendly acrylic glass, easy access                                                                                                                                                                                                                |
| Column dimensions (w x d x h)     | 300 x 100 x 1800 mm                                                                                                                                                                                                                                                  |
| Screen fixing                     | Black painted steel with fixing kit                                                                                                                                                                                                                                  |
| Universal screen mount (VESA)     | 200 x 200 mm to 800 x 400 mm VESA                                                                                                                                                                                                                                    |
| Screen axis height                | 1500 mm to 1850 mm                                                                                                                                                                                                                                                   |
| Screen max. weight                | 85 kg                                                                                                                                                                                                                                                                |
| Weight of unit                    | 67 kg                                                                                                                                                                                                                                                                |
| Accessories included<br>(VC PACK) | <ul> <li>Camera shelf (SCUV3_R1) attached to the screen VESA (with 780 mm strips) with a functional surface area of 290 mm (w) x 200 mm (d)</li> <li>Universal codec holder (SCUV12) attached behind the screen with a functional depth of 10 mm to 95 mm</li> </ul> |