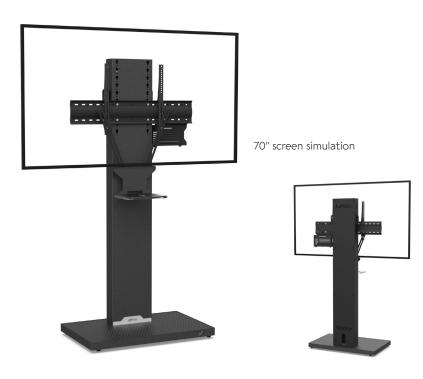

## SINGLE SCREEN

For a 55 to 75-inch screen

## **VIDEOCONFERENCING**

Number of screen : 1 screen

Screen size : 55 to 75"

Installation : on casters

Finish : metallic black

Part number : GALAXYS5575VCPACK

## SPECIFICATIONS

| Screen size                       | For a 55 to 75" screen                                                                                                                                                                                                                                               |
|-----------------------------------|----------------------------------------------------------------------------------------------------------------------------------------------------------------------------------------------------------------------------------------------------------------------|
| Part number                       | GALAXYS5575VCPACK                                                                                                                                                                                                                                                    |
| Base                              | Steel<br>Cover skirt in metallic black painted steel with insert in black acrylic glass                                                                                                                                                                              |
| Base thickness                    | 50 mm                                                                                                                                                                                                                                                                |
| Casters / Teflon pads             | On casters (ø 35 mm pre-assembled)                                                                                                                                                                                                                                   |
| Base dimensions (w $x$ d $x$ h)   | 900 x 500 x 72 mm                                                                                                                                                                                                                                                    |
| Column                            | Metallic black painted steel                                                                                                                                                                                                                                         |
| Column back cover                 | Back in black eco-friendly acrylic glass, easy access                                                                                                                                                                                                                |
| Column dimensions (w x d x h)     | 300 x 100 x 1800 mm                                                                                                                                                                                                                                                  |
| Screen fixing                     | Black painted steel with fixing kit                                                                                                                                                                                                                                  |
| Universal screen mount (VESA)     | 200 x 200 mm to 800 x 400 mm VESA                                                                                                                                                                                                                                    |
| Screen axis height                | 1500 mm to 1850 mm                                                                                                                                                                                                                                                   |
| Screen max. weight                | 85 kg                                                                                                                                                                                                                                                                |
| Weight of unit                    | 67 kg                                                                                                                                                                                                                                                                |
| Accessories included<br>(VC PACK) | <ul> <li>Camera shelf (SCUV3_R1) attached to the screen VESA (with 780 mm strips) with a functional surface area of 290 mm (w) x 200 mm (d)</li> <li>Universal codec holder (SCUV12) attached behind the screen with a functional depth of 10 mm to 95 mm</li> </ul> |