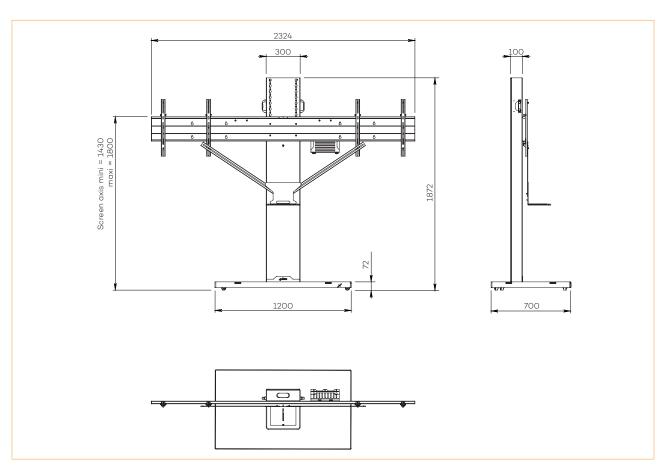

## SPECIFICATIONS

| Screen size                       | For two 75" screens                                                                                                                                                                                                                       |  |
|-----------------------------------|-------------------------------------------------------------------------------------------------------------------------------------------------------------------------------------------------------------------------------------------|--|
| Part number                       | GALAXYD75VCPACK                                                                                                                                                                                                                           |  |
| Base                              | Steel<br>Cover skirt in metallic black painted steel with insert in black plexiglass                                                                                                                                                      |  |
| Base thickness                    | 50 mm                                                                                                                                                                                                                                     |  |
| Casters / Teflon pads             | On casters (ø 35 mm pre-assembled)                                                                                                                                                                                                        |  |
| Base dimensions (w x d x h)       | 1200 x 700 x 72 mm                                                                                                                                                                                                                        |  |
| Column                            | Metallic black painted steel                                                                                                                                                                                                              |  |
| Column back cover                 | Back in black eco-friendly plexiglass, easy access                                                                                                                                                                                        |  |
| Column dimensions (w x d x h)     | 300 x 100 x 1800 mm                                                                                                                                                                                                                       |  |
| Screen fixing                     | Black painted steel with fixing kit                                                                                                                                                                                                       |  |
| Universal screen mount (VESA)     | 200 x 200 mm to 400 x 400 mm VESA                                                                                                                                                                                                         |  |
| Screen axis height                | 1430 mm to 1800 mm                                                                                                                                                                                                                        |  |
| Max. screen weight                | 40 kg/screen                                                                                                                                                                                                                              |  |
| Stand weight                      | 105 kg                                                                                                                                                                                                                                    |  |
| Accessories included<br>(VC PACK) | <ul> <li>Camera shelf (SCUV3_R1) attached to the VESA screen (with 780 mm XL strips) with a functional surface area of 290 mm (w) x 200 mm (d)</li> <li>Universal codec holder (SCUV12)         Depth from 10 mm to 95 mm     </li> </ul> |  |