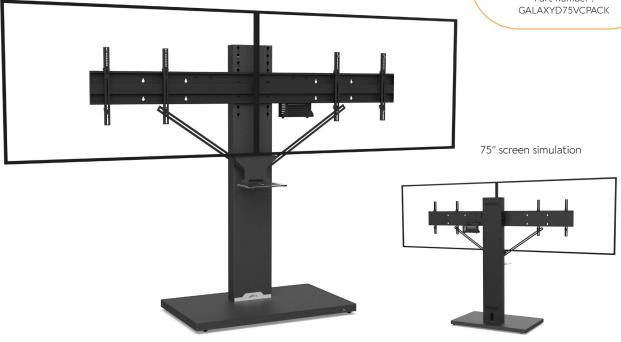

## GALAXY XL DUAL SCREEN

For two 75-inch screens

## **VIDEOCONFERENCING**

Number of screen: 2 screens

Screen size : 75"

Installation : on casters

Finish: metallic black

Part number :

## SPECIFICATIONS

| Screen size                       | For two 75" screens                                                                                                                                                                                                                       |  |
|-----------------------------------|-------------------------------------------------------------------------------------------------------------------------------------------------------------------------------------------------------------------------------------------|--|
| Part number                       | GALAXYD75VCPACK                                                                                                                                                                                                                           |  |
| Base                              | Steel<br>Cover skirt in metallic black painted steel with insert in black plexiglass                                                                                                                                                      |  |
| Base thickness                    | 50 mm                                                                                                                                                                                                                                     |  |
| Casters / Teflon pads             | On casters (ø 35 mm pre-assembled)                                                                                                                                                                                                        |  |
| Base dimensions (w x d x h)       | 1200 x 700 x 72 mm                                                                                                                                                                                                                        |  |
| Column                            | Metallic black painted steel                                                                                                                                                                                                              |  |
| Column back cover                 | Back in black eco-friendly plexiglass, easy access                                                                                                                                                                                        |  |
| Column dimensions (w x d x h)     | 300 x 100 x 1800 mm                                                                                                                                                                                                                       |  |
| Screen fixing                     | Black painted steel with fixing kit                                                                                                                                                                                                       |  |
| Universal screen mount (VESA)     | 200 x 200 mm to 400 x 400 mm VESA                                                                                                                                                                                                         |  |
| Screen axis height                | 1430 mm to 1800 mm                                                                                                                                                                                                                        |  |
| Max. screen weight                | 40 kg/screen                                                                                                                                                                                                                              |  |
| Stand weight                      | 105 kg                                                                                                                                                                                                                                    |  |
| Accessories included<br>(VC PACK) | <ul> <li>Camera shelf (SCUV3_R1) attached to the VESA screen (with 780 mm XL strips) with a functional surface area of 290 mm (w) x 200 mm (d)</li> <li>Universal codec holder (SCUV12)         Depth from 10 mm to 95 mm     </li> </ul> |  |