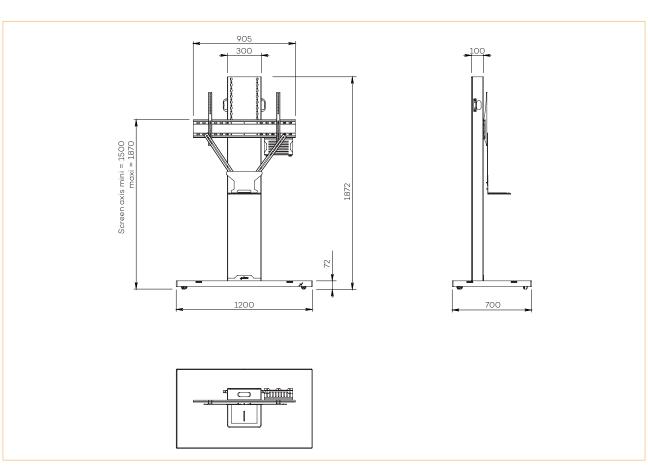

### SPECIFICATIONS

| Screen size                       | For a 80 to 90" screen                                                                                                                                                                                                                    |  |
|-----------------------------------|-------------------------------------------------------------------------------------------------------------------------------------------------------------------------------------------------------------------------------------------|--|
| Part number                       | GALAXYS8090VCPACK                                                                                                                                                                                                                         |  |
| Base                              | Steel<br>Cover skirt in metallic black painted steel with insert in black plexiglass                                                                                                                                                      |  |
| Base thickness                    | 50 mm                                                                                                                                                                                                                                     |  |
| Casters / Teflon pads             | On casters (ø 35 mm pre-assembled)                                                                                                                                                                                                        |  |
| Base dimensions (w x d x h)       | 1200 x 700 x 72 mm                                                                                                                                                                                                                        |  |
| Column                            | Metallic black painted steel                                                                                                                                                                                                              |  |
| Column back cover                 | Back in black eco-friendly plexiglass, easy access                                                                                                                                                                                        |  |
| Column dimensions (w x d x h)     | 300 x 100 x 1800 mm                                                                                                                                                                                                                       |  |
| Screen fixing                     | Black painted steel with fixing kit                                                                                                                                                                                                       |  |
| Universal screen mount (VESA)     | 200 x 200 mm to 800 x 400 mm VESA                                                                                                                                                                                                         |  |
| Screen axis height                | 1500 mm to 1870 mm                                                                                                                                                                                                                        |  |
| Max. screen weight                | 85 kg                                                                                                                                                                                                                                     |  |
| Stand weight                      | 92 kg                                                                                                                                                                                                                                     |  |
| Accessories included<br>(VC PACK) | <ul> <li>Camera shelf (SCUV3_R1) attached to the VESA screen (with 780 mm XL strips) with a functional surface area of 290 mm (w) x 200 mm (d)</li> <li>Universal codec holder (SCUV12)         Depth from 10 mm to 95 mm     </li> </ul> |  |