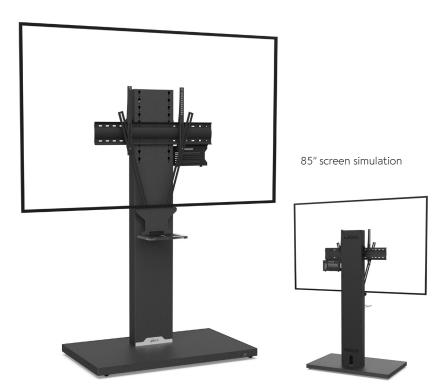

# GALAXY XL SINGLE SCREEN

For a 80 to 90-inch screen

# **VIDEOCONFERENCING**

Number of screen : 1 screen

Screen size : 80 to 90"

Installation : on casters

Finish : metallic black

Part number : GALAXYS8090VCPACK

### SPECIFICATIONS

| Screen size                       | For a 80 to 90" screen                                                                                                                                                                                                                    |  |
|-----------------------------------|-------------------------------------------------------------------------------------------------------------------------------------------------------------------------------------------------------------------------------------------|--|
| Part number                       | GALAXYS8090VCPACK                                                                                                                                                                                                                         |  |
| Base                              | Steel<br>Cover skirt in metallic black painted steel with insert in black plexiglass                                                                                                                                                      |  |
| Base thickness                    | 50 mm                                                                                                                                                                                                                                     |  |
| Casters / Teflon pads             | On casters (ø 35 mm pre-assembled)                                                                                                                                                                                                        |  |
| Base dimensions (w x d x h)       | 1200 x 700 x 72 mm                                                                                                                                                                                                                        |  |
| Column                            | Metallic black painted steel                                                                                                                                                                                                              |  |
| Column back cover                 | Back in black eco-friendly plexiglass, easy access                                                                                                                                                                                        |  |
| Column dimensions (w x d x h)     | 300 x 100 x 1800 mm                                                                                                                                                                                                                       |  |
| Screen fixing                     | Black painted steel with fixing kit                                                                                                                                                                                                       |  |
| Universal screen mount (VESA)     | 200 x 200 mm to 800 x 400 mm VESA                                                                                                                                                                                                         |  |
| Screen axis height                | 1500 mm to 1870 mm                                                                                                                                                                                                                        |  |
| Max. screen weight                | 85 kg                                                                                                                                                                                                                                     |  |
| Stand weight                      | 92 kg                                                                                                                                                                                                                                     |  |
| Accessories included<br>(VC PACK) | <ul> <li>Camera shelf (SCUV3_R1) attached to the VESA screen (with 780 mm XL strips) with a functional surface area of 290 mm (w) x 200 mm (d)</li> <li>Universal codec holder (SCUV12)         Depth from 10 mm to 95 mm     </li> </ul> |  |