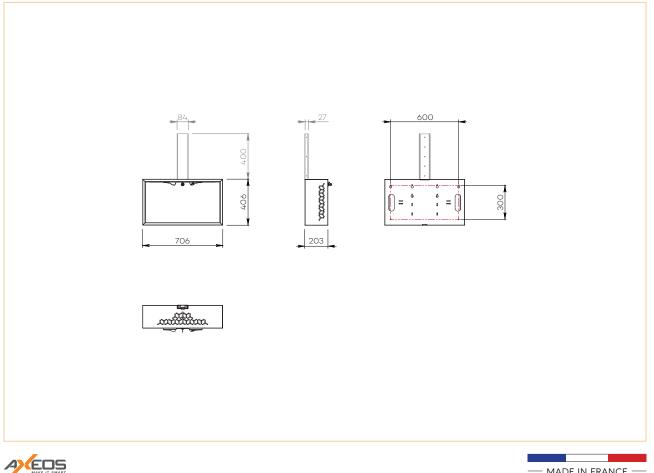

## • SPECIFICATIONS

| Installation                | On an Axeos unit                                                    | Attached to the wall                                                                                                           |
|-----------------------------|---------------------------------------------------------------------|--------------------------------------------------------------------------------------------------------------------------------|
| Part number                 | HYBRIX                                                              | HYBRIX_WALL                                                                                                                    |
| Material                    | White painted steel                                                 |                                                                                                                                |
| Useful depth                | 174 mm                                                              |                                                                                                                                |
| Door                        | Plate in plexiglass with wood sticker<br>White painted steel handle |                                                                                                                                |
| Access                      | Key lock                                                            |                                                                                                                                |
| Secured camera installation | On the cabinet, screw fixing                                        |                                                                                                                                |
| Weight                      | 18 kg                                                               |                                                                                                                                |
| Axeos unit compatibility    | Ekinox, Xenon-S, Osyx and Boxer                                     | -                                                                                                                              |
| Included                    | • Internal technology holder grid                                   | <ul> <li>Internal technology holder grid</li> <li>Wall duct for cable management<br/>(w x d x h : 84 x 27 x 400 mm)</li> </ul> |