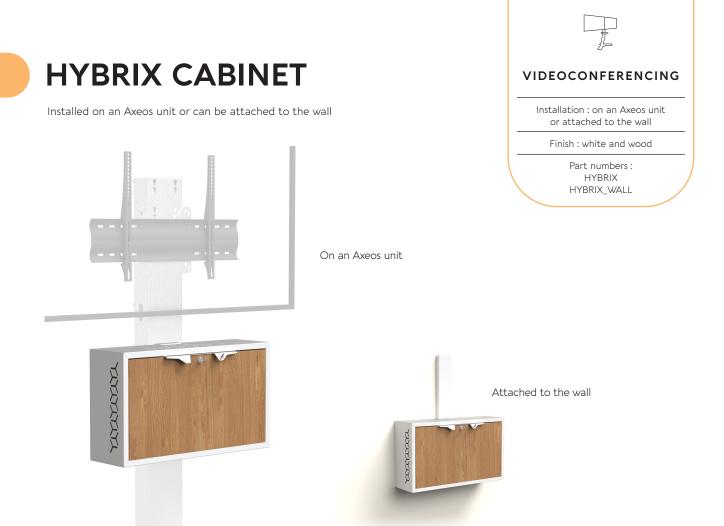

## • SPECIFICATIONS

| Installation                | On an Axeos unit                                                    | Attached to the wall                                                                                                           |
|-----------------------------|---------------------------------------------------------------------|--------------------------------------------------------------------------------------------------------------------------------|
| Part number                 | HYBRIX                                                              | HYBRIX_WALL                                                                                                                    |
| Material                    | White painted steel                                                 |                                                                                                                                |
| Useful depth                | 174 mm                                                              |                                                                                                                                |
| Door                        | Plate in plexiglass with wood sticker<br>White painted steel handle |                                                                                                                                |
| Access                      | Key lock                                                            |                                                                                                                                |
| Secured camera installation | On the cabinet, screw fixing                                        |                                                                                                                                |
| Weight                      | 18 kg                                                               |                                                                                                                                |
| Axeos unit compatibility    | Ekinox, Xenon-S, Osyx and Boxer                                     | -                                                                                                                              |
| Included                    | • Internal technology holder grid                                   | <ul> <li>Internal technology holder grid</li> <li>Wall duct for cable management<br/>(w x d x h : 84 x 27 x 400 mm)</li> </ul> |