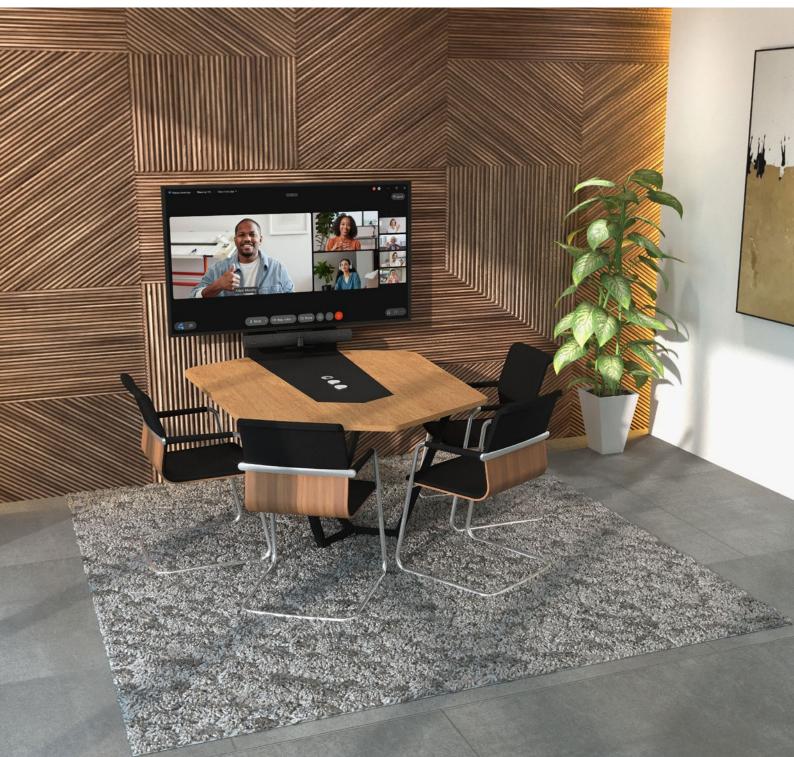

# **MX STIL**

The MX STIL lets you hold meetings with 4 or 6 people according to the version. This table perfectly matches our Stilix Wide wall column.

It can house a 65-inch screen, as well as a 120° camera. Thanks to its many personalisation options, it can be adapted to suit any setting.

## **MX STIL 4 PEOPLE**

Ref. MX STIL 4

### FEATURES

MATERIAL Wooden and metal set

CAPACITY 4 or 6 people according to the version

DESK In medium Laminated finish of your choice

EDGE Straight

воттом In steel Black finish

SCREEN AND CAMERA MODULE STILIX WIDE (single screen) In steel

Black finish With magnetic door in wood

SCREEN 65"

UNIVERSAL SCREEN MOUNT 200 × 200 mm to 800 × 400 mm VESA

SCREEN MAX. WEIGHT 85 kg