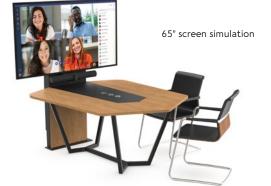

# **MX STIL**

The MX STIL lets you hold meetings with 4 or 6 people according to the version. This table perfectly matches our Stilix Wide wall column.

It can house a 65-inch screen, as well as a 120° camera. Thanks to its many personalisation options, it can be adapted to suit any setting.

### FEATURES

MATERIAL Wooden and metal set

CAPACITY 4 or 6 people according to the version

DESK In medium Laminated finish of your choice

EDGE Straight

воттом In steel Black finish

SCREEN AND CAMERA MODULE STILIX WIDE (single screen) In steel

Black finish With magnetic door in wood

SCREEN 65"

UNIVERSAL SCREEN MOUNT 200 × 200 mm to 800 × 400 mm VESA

SCREEN MAX. WEIGHT 85 kg