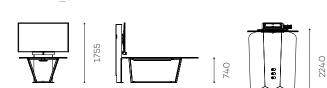

### FEATURES

MATERIAL Wooden and metal set

CAPACITY 4 or 6 people according to the version

DESK In medium Laminated finish of your choice

EDGE Straight

воттом In steel Black finish

SCREEN AND CAMERA MODULE STILIX WIDE (single screen) In steel

Black finish With magnetic door in wood

SCREEN 65"

UNIVERSAL SCREEN MOUNT 200 × 200 mm to 800 × 400 mm VESA

SCREEN MAX. WEIGHT 85 kg