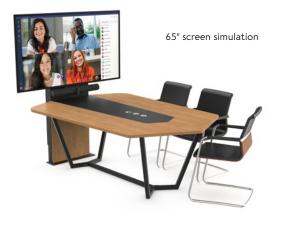

# **MX STIL**

The MX STIL lets you hold meetings with 4 or 6 people according to the version. This table perfectly matches our Stilix Wide wall column.

It can house a 65-inch screen, as well as a 120° camera. Thanks to its many personalisation options, it can be adapted to suit any setting.

### FEATURES

MATERIAL Wooden and metal set

CAPACITY 4 or 6 people according to the version

DESK In medium Laminated finish of your choice

EDGE Straight

воттом In steel Black finish

SCREEN AND CAMERA MODULE STILIX WIDE (single screen) In steel

Black finish With magnetic door in wood

SCREEN 65"

UNIVERSAL SCREEN MOUNT 200 × 200 mm to 800 × 400 mm VESA

SCREEN MAX. WEIGHT 85 kg