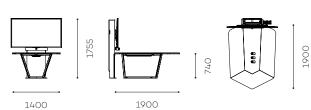

## **MX STIL 6 PEOPLE**

1400

## **MX STIL 4 PEOPLE**

Ref. MX STIL 4

### FEATURES

MATERIAL Wooden and metal set

CAPACITY 4 or 6 people according to the version

DESK In medium Laminated finish of your choice

EDGE Straight

воттом In steel Black finish

SCREEN AND CAMERA MODULE STILIX WIDE (single screen) In steel

Black finish With magnetic door in wood

SCREEN 65"

UNIVERSAL SCREEN MOUNT 200 × 200 mm to 800 × 400 mm VESA

SCREEN MAX. WEIGHT 85 kg