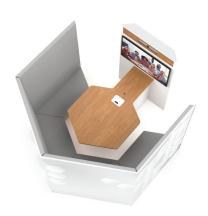

## **MX POD**

For a screen from 32 to 40"

Suitable for : 4 to 5 people

Category : Huddle room

Part number : MX POD

For 4 to 5 people

## SPECIFICATIONS

| Suitable for              | 4 to 5 people                                                                                                                              |  |
|---------------------------|--------------------------------------------------------------------------------------------------------------------------------------------|--|
| Part number               | MX POD                                                                                                                                     |  |
| Material                  | Carpentry structure                                                                                                                        |  |
| Exterior covering         | Laminate, printed or adhesive amongst a wide range                                                                                         |  |
| Overall height            | 1600 mm                                                                                                                                    |  |
| Seat                      | Removable and washable fabrics                                                                                                             |  |
| Seat height               | 450 mm                                                                                                                                     |  |
| Table top                 | Medium density fiberboard<br>Laminate finish amongst a wide range                                                                          |  |
| Table top height          | 750 mm                                                                                                                                     |  |
| Edges                     | Square edges                                                                                                                               |  |
| Screen and camera module  | Carpentry structure with rear access                                                                                                       |  |
| Camera compartment        | Above the screen<br>To integrate a camera with 120° angle<br>With finishing plate specific to camera model                                 |  |
| Screen                    | From 32 to 40"                                                                                                                             |  |
| Maximum screen width      | 1000 mm                                                                                                                                    |  |
| Screen fixing size (VESA) | From 200 x 200 mm to 600 x 400 mm                                                                                                          |  |
| Acoustic correction       | Yes                                                                                                                                        |  |
| Included                  | <ul> <li>Universal codec holder (SCUV12) inside the module<br/>Depth from 10 mm to 95 mm</li> <li>Location for connection panel</li> </ul> |  |