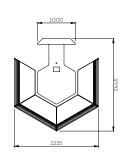

## SPECIFICATIONS

| Suitable for              | 4 to 5 people                                                                                                                              |  |
|---------------------------|--------------------------------------------------------------------------------------------------------------------------------------------|--|
| Part number               | MX POD                                                                                                                                     |  |
| Material                  | Carpentry structure                                                                                                                        |  |
| Exterior covering         | Laminate, printed or adhesive amongst a wide range                                                                                         |  |
| Overall height            | 1600 mm                                                                                                                                    |  |
| Seat                      | Removable and washable fabrics                                                                                                             |  |
| Seat height               | 450 mm                                                                                                                                     |  |
| Table top                 | Medium density fiberboard<br>Laminate finish amongst a wide range                                                                          |  |
| Table top height          | 750 mm                                                                                                                                     |  |
| Edges                     | Square edges                                                                                                                               |  |
| Screen and camera module  | Carpentry structure with rear access                                                                                                       |  |
| Camera compartment        | Above the screen<br>To integrate a camera with 120° angle<br>With finishing plate specific to camera model                                 |  |
| Screen                    | From 32 to 40"                                                                                                                             |  |
| Maximum screen width      | 1000 mm                                                                                                                                    |  |
| Screen fixing size (VESA) | From 200 x 200 mm to 600 x 400 mm                                                                                                          |  |
| Acoustic correction       | Yes                                                                                                                                        |  |
| Included                  | <ul> <li>Universal codec holder (SCUV12) inside the module<br/>Depth from 10 mm to 95 mm</li> <li>Location for connection panel</li> </ul> |  |