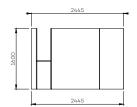

## SPECIFICATIONS

| Suitable for              | 4 to 5 people                                                                                                                              |  |
|---------------------------|--------------------------------------------------------------------------------------------------------------------------------------------|--|
| Part number               | MX POD                                                                                                                                     |  |
| Material                  | Carpentry structure                                                                                                                        |  |
| Exterior covering         | Laminate, printed or adhesive amongst a wide range                                                                                         |  |
| Overall height            | 1600 mm                                                                                                                                    |  |
| Seat                      | Removable and washable fabrics                                                                                                             |  |
| Seat height               | 450 mm                                                                                                                                     |  |
| Table top                 | Medium density fiberboard<br>Laminate finish amongst a wide range                                                                          |  |
| Table top height          | 750 mm                                                                                                                                     |  |
| Edges                     | Square edges                                                                                                                               |  |
| Screen and camera module  | Carpentry structure with rear access                                                                                                       |  |
| Camera compartment        | Above the screen<br>To integrate a camera with 120° angle<br>With finishing plate specific to camera model                                 |  |
| Screen                    | From 32 to 40"                                                                                                                             |  |
| Maximum screen width      | 1000 mm                                                                                                                                    |  |
| Screen fixing size (VESA) | From 200 x 200 mm to 600 x 400 mm                                                                                                          |  |
| Acoustic correction       | Yes                                                                                                                                        |  |
| Included                  | <ul> <li>Universal codec holder (SCUV12) inside the module<br/>Depth from 10 mm to 95 mm</li> <li>Location for connection panel</li> </ul> |  |