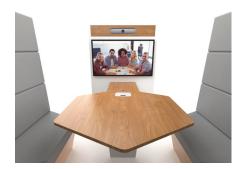

## **MX POD**

For a screen from 32 to 40"

Suitable for : 4 to 5 people

Category : Huddle room

Part number : MX POD

For 4 to 5 people

## SPECIFICATIONS

| Suitable for              | 4 to 5 people                                                                                                                              |  |
|---------------------------|--------------------------------------------------------------------------------------------------------------------------------------------|--|
| Part number               | MX POD                                                                                                                                     |  |
| Material                  | Carpentry structure                                                                                                                        |  |
| Exterior covering         | Laminate, printed or adhesive amongst a wide range                                                                                         |  |
| Overall height            | 1600 mm                                                                                                                                    |  |
| Seat                      | Removable and washable fabrics                                                                                                             |  |
| Seat height               | 450 mm                                                                                                                                     |  |
| Table top                 | Medium density fiberboard<br>Laminate finish amongst a wide range                                                                          |  |
| Table top height          | 750 mm                                                                                                                                     |  |
| Edges                     | Square edges                                                                                                                               |  |
| Screen and camera module  | Carpentry structure with rear access                                                                                                       |  |
| Camera compartment        | Above the screen<br>To integrate a camera with 120° angle<br>With finishing plate specific to camera model                                 |  |
| Screen                    | From 32 to 40"                                                                                                                             |  |
| Maximum screen width      | 1000 mm                                                                                                                                    |  |
| Screen fixing size (VESA) | From 200 x 200 mm to 600 x 400 mm                                                                                                          |  |
| Acoustic correction       | Yes                                                                                                                                        |  |
| Included                  | <ul> <li>Universal codec holder (SCUV12) inside the module<br/>Depth from 10 mm to 95 mm</li> <li>Location for connection panel</li> </ul> |  |