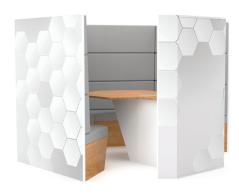

## **MX POD**

For a screen from 32 to 40"

Suitable for : 4 to 5 people

Category : Huddle room

Part number : MX POD

For 4 to 5 people

## SPECIFICATIONS

| Suitable for              | 4 to 5 people                                                                                                                              |  |
|---------------------------|--------------------------------------------------------------------------------------------------------------------------------------------|--|
| Part number               | MX POD                                                                                                                                     |  |
| Material                  | Carpentry structure                                                                                                                        |  |
| Exterior covering         | Laminate, printed or adhesive amongst a wide range                                                                                         |  |
| Overall height            | 1600 mm                                                                                                                                    |  |
| Seat                      | Removable and washable fabrics                                                                                                             |  |
| Seat height               | 450 mm                                                                                                                                     |  |
| Table top                 | Medium density fiberboard<br>Laminate finish amongst a wide range                                                                          |  |
| Table top height          | 750 mm                                                                                                                                     |  |
| Edges                     | Square edges                                                                                                                               |  |
| Screen and camera module  | Carpentry structure with rear access                                                                                                       |  |
| Camera compartment        | Above the screen<br>To integrate a camera with 120° angle<br>With finishing plate specific to camera model                                 |  |
| Screen                    | From 32 to 40"                                                                                                                             |  |
| Maximum screen width      | 1000 mm                                                                                                                                    |  |
| Screen fixing size (VESA) | From 200 x 200 mm to 600 x 400 mm                                                                                                          |  |
| Acoustic correction       | Yes                                                                                                                                        |  |
| Included                  | <ul> <li>Universal codec holder (SCUV12) inside the module<br/>Depth from 10 mm to 95 mm</li> <li>Location for connection panel</li> </ul> |  |