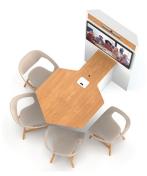

## CONNECTED CONFERENCE SPACE

Suitable for : 4 people

Category : Huddle room

Part number : MX TABLE

## • SPECIFICATIONS

| Suitable for              | 4 people                                                                                                                                  |
|---------------------------|-------------------------------------------------------------------------------------------------------------------------------------------|
| Part number               | MX TABLE                                                                                                                                  |
| Material                  | Carpentry structure                                                                                                                       |
| Overall height            | 1600 mm                                                                                                                                   |
| Table top                 | Medium density fiberboard<br>Laminate finish amongst a wide range                                                                         |
| Table top height          | 750 mm                                                                                                                                    |
| Edges                     | Square edges                                                                                                                              |
| Screen and camera module  | Carpentry structure with rear access                                                                                                      |
| Camera compartment        | Above the screen<br>To integrate a camera with 120° angle<br>With finishing plate specific to camera model                                |
| Screen                    | From 32 to 40"                                                                                                                            |
| Maximum screen width      | 1000 mm                                                                                                                                   |
| Screen fixing size (VESA) | From 200 x 200 mm to 600 x 400 mm                                                                                                         |
| Included                  | <ul> <li>Universal codec holder (SCUV12) inside the table<br/>Depth from 10 mm to 95 mm</li> <li>Location for connection panel</li> </ul> |