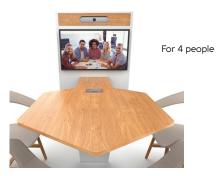

## CONNECTED CONFERENCE SPACE

Suitable for : 4 people

Category : Huddle room

Part number : MX TABLE

## • SPECIFICATIONS

| Suitable for              | 4 people                                                                                                                                  |
|---------------------------|-------------------------------------------------------------------------------------------------------------------------------------------|
| Part number               | MX TABLE                                                                                                                                  |
| Material                  | Carpentry structure                                                                                                                       |
| Overall height            | 1600 mm                                                                                                                                   |
| Table top                 | Medium density fiberboard<br>Laminate finish amongst a wide range                                                                         |
| Table top height          | 750 mm                                                                                                                                    |
| Edges                     | Square edges                                                                                                                              |
| Screen and camera module  | Carpentry structure with rear access                                                                                                      |
| Camera compartment        | Above the screen<br>To integrate a camera with 120° angle<br>With finishing plate specific to camera model                                |
| Screen                    | From 32 to 40"                                                                                                                            |
| Maximum screen width      | 1000 mm                                                                                                                                   |
| Screen fixing size (VESA) | From 200 x 200 mm to 600 x 400 mm                                                                                                         |
| Included                  | <ul> <li>Universal codec holder (SCUV12) inside the table<br/>Depth from 10 mm to 95 mm</li> <li>Location for connection panel</li> </ul> |