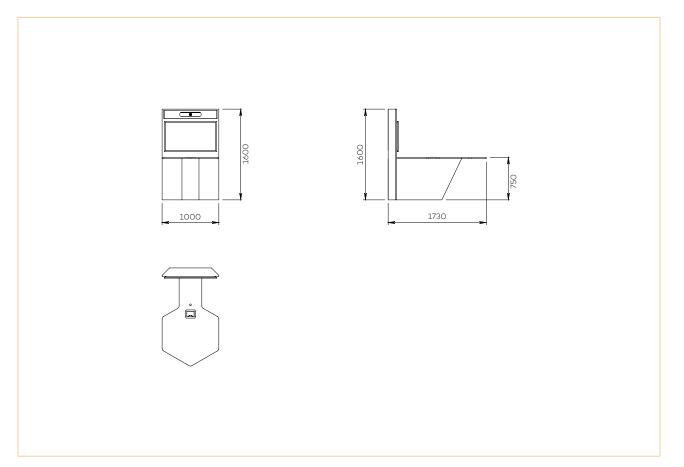

## • SPECIFICATIONS

| Suitable for              | 4 people                                                                                                                                  |
|---------------------------|-------------------------------------------------------------------------------------------------------------------------------------------|
| Part number               | MX TABLE                                                                                                                                  |
| Material                  | Carpentry structure                                                                                                                       |
| Overall height            | 1600 mm                                                                                                                                   |
| Table top                 | Medium density fiberboard<br>Laminate finish amongst a wide range                                                                         |
| Table top height          | 750 mm                                                                                                                                    |
| Edges                     | Square edges                                                                                                                              |
| Screen and camera module  | Carpentry structure with rear access                                                                                                      |
| Camera compartment        | Above the screen<br>To integrate a camera with 120° angle<br>With finishing plate specific to camera model                                |
| Screen                    | From 32 to 40"                                                                                                                            |
| Maximum screen width      | 1000 mm                                                                                                                                   |
| Screen fixing size (VESA) | From 200 x 200 mm to 600 x 400 mm                                                                                                         |
| Included                  | <ul> <li>Universal codec holder (SCUV12) inside the table<br/>Depth from 10 mm to 95 mm</li> <li>Location for connection panel</li> </ul> |