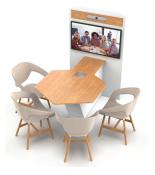

## CONNECTED CONFERENCE SPACE

Suitable for : 4 people

Category : Huddle room

Part number : MX TABLE

## • SPECIFICATIONS

| Suitable for              | 4 people                                                                                                                                  |
|---------------------------|-------------------------------------------------------------------------------------------------------------------------------------------|
| Part number               | MX TABLE                                                                                                                                  |
| Material                  | Carpentry structure                                                                                                                       |
| Overall height            | 1600 mm                                                                                                                                   |
| Table top                 | Medium density fiberboard<br>Laminate finish amongst a wide range                                                                         |
| Table top height          | 750 mm                                                                                                                                    |
| Edges                     | Square edges                                                                                                                              |
| Screen and camera module  | Carpentry structure with rear access                                                                                                      |
| Camera compartment        | Above the screen<br>To integrate a camera with 120° angle<br>With finishing plate specific to camera model                                |
| Screen                    | From 32 to 40"                                                                                                                            |
| Maximum screen width      | 1000 mm                                                                                                                                   |
| Screen fixing size (VESA) | From 200 x 200 mm to 600 x 400 mm                                                                                                         |
| Included                  | <ul> <li>Universal codec holder (SCUV12) inside the table<br/>Depth from 10 mm to 95 mm</li> <li>Location for connection panel</li> </ul> |