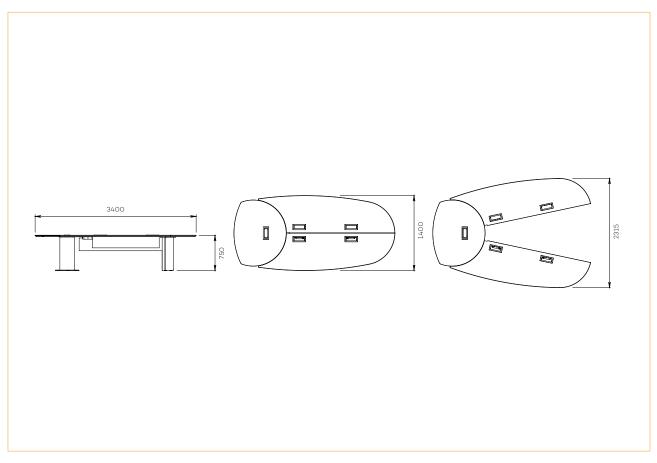

## • SPECIFICATIONS

|                  | Suitable for | 10 people                                                         | 6 people |  |
|------------------|--------------|-------------------------------------------------------------------|----------|--|
|                  | Part numbers | NEXUS 10P                                                         | NEXUS 6P |  |
| Material         |              | Carpentry structure                                               |          |  |
| Table top        |              | Medium density fiberboard<br>Laminate finish amongst a wide range |          |  |
| Table top height |              | 750 mm                                                            |          |  |
| Edges            |              | Knife edges                                                       |          |  |
| Base centre      |              | Brushed stainless steel                                           |          |  |
| Bases            |              | Grey bases with skirt in medium density fiberboard                |          |  |
| Easy opening     |              | 24°<br>Easy system for opening/closure by quarter turn            |          |  |
| Included         |              | • Location(s) for connection pa                                   | anel(s)  |  |