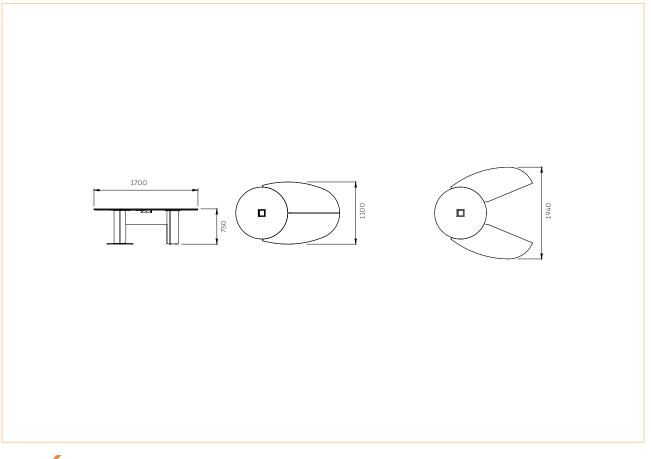

## • SPECIFICATIONS

|                  | Suitable for | 10 people                                                         | 6 people |  |
|------------------|--------------|-------------------------------------------------------------------|----------|--|
|                  | Part numbers | NEXUS 10P                                                         | NEXUS 6P |  |
| Material         |              | Carpentry structure                                               |          |  |
| Table top        |              | Medium density fiberboard<br>Laminate finish amongst a wide range |          |  |
| Table top height |              | 750 mm                                                            |          |  |
| Edges            |              | Knife edges                                                       |          |  |
| Base centre      |              | Brushed stainless steel                                           |          |  |
| Bases            |              | Grey bases with skirt in medium density fiberboard                |          |  |
| Easy opening     |              | 24°<br>Easy system for opening/closure by quarter turn            |          |  |
| Included         |              | • Location(s) for connection pa                                   | anel(s)  |  |