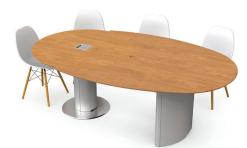

## CONNECTED CONFERENCE SPACE

Suitable for : 10 people

Category : Table

Part number : NEXUS 10P

ALEOS

CONNECTED CONFERENCE SPACE

Suitable for : 6 people

Category : Table

Part number : NEXUS 6P