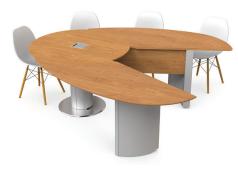

## CONNECTED CONFERENCE SPACE

Suitable for : 10 people

Category : Table

Part number : NEXUS 10P

ALEOS

CONNECTED CONFERENCE SPACE

Suitable for : 6 people

Category : Table

Part number : NEXUS 6P

## • SPECIFICATIONS

|                  | Suitable for | 10 people                                                         | 6 people |  |
|------------------|--------------|-------------------------------------------------------------------|----------|--|
|                  | Part numbers | NEXUS 10P                                                         | NEXUS 6P |  |
| Material         |              | Carpentry structure                                               |          |  |
| Table top        |              | Medium density fiberboard<br>Laminate finish amongst a wide range |          |  |
| Table top height |              | 750 mm                                                            |          |  |
| Edges            |              | Knife edges                                                       |          |  |
| Base centre      |              | Brushed stainless steel                                           |          |  |
| Bases            |              | Grey bases with skirt in medium density fiberboard                |          |  |
| Easy opening     |              | 24°<br>Easy system for opening/closure by quarter turn            |          |  |
| Included         |              | • Location(s) for connection pa                                   | anel(s)  |  |