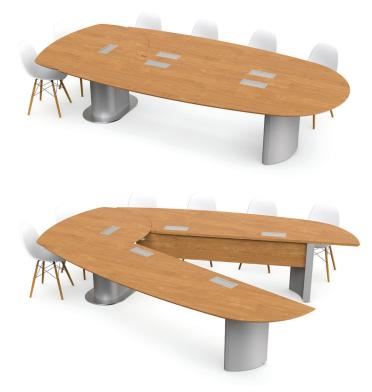

## CONNECTED CONFERENCE SPACE

Suitable for : 10 people

Category : Table

Part number : NEXUS 10P

ALEOS

CONNECTED CONFERENCE SPACE

Suitable for : 6 people

Category : Table

## • SPECIFICATIONS

|                  | Suitable for | 10 people                                                         | 6 people |  |
|------------------|--------------|-------------------------------------------------------------------|----------|--|
|                  | Part numbers | NEXUS 10P                                                         | NEXUS 6P |  |
| Material         |              | Carpentry structure                                               |          |  |
| Table top        |              | Medium density fiberboard<br>Laminate finish amongst a wide range |          |  |
| Table top height |              | 750 mm                                                            |          |  |
| Edges            |              | Knife edges                                                       |          |  |
| Base centre      |              | Brushed stainless steel                                           |          |  |
| Bases            |              | Grey bases with skirt in medium density fiberboard                |          |  |
| Easy opening     |              | 24°<br>Easy system for opening/closure by quarter turn            |          |  |
| Included         |              | • Location(s) for connection pa                                   | anel(s)  |  |