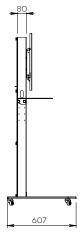

## SPECIFICATIONS

| Screen size                            | For two 40 to 50" screens                                                                                                                     | For two 52 to 55" screens |
|----------------------------------------|-----------------------------------------------------------------------------------------------------------------------------------------------|---------------------------|
| Part numbers                           | OSYXD4050VCPACK                                                                                                                               | OSYXD5255VCPACK           |
| Base                                   | White painted steel                                                                                                                           |                           |
| Base thickness                         | 15 mm                                                                                                                                         |                           |
| Casters / Teflon pads                  | On casters (ø 35 mm pre-assembled)                                                                                                            |                           |
| Base dimensions (w x d x h)            | 932 x 607 x 75 mm                                                                                                                             |                           |
| Column                                 | Brushed stainless steel                                                                                                                       |                           |
| Column back cover                      | Back in white ecofriendly acrylic glass                                                                                                       |                           |
| Column dimensions (w x d x h)          | 170 x 80 x 1405 mm                                                                                                                            |                           |
| Screen fixing                          | Black painted steel with fixing kit                                                                                                           |                           |
| Screen fixing size (VESA)              | 200 x 200 mm to 800 x 400 mm VESA                                                                                                             |                           |
| Screen axis with adjustable height     | 1300 mm to 1500 mm                                                                                                                            |                           |
| Maximum screen weight                  | 30 kg/screen                                                                                                                                  |                           |
| Camera shelf<br>with adjustable height | 775 mm to 940 mm<br>4 positions with 55 mm increments                                                                                         |                           |
| Stand weight                           | 78 kg                                                                                                                                         |                           |
| Accessories included<br>(VC PACK)      | <ul> <li>Camera shelf (AX0011) Dimensions (w x d): 300 mm x 230</li> <li>Universal codec holder (SCUV12) Depth from 10 mm to 95 mm</li> </ul> | mm                        |