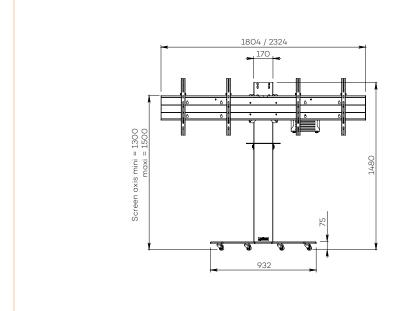

## SPECIFICATIONS

| Screen size                            | For two 40 to 50" screens                                                                                                                     | For two 52 to 55" screens |
|----------------------------------------|-----------------------------------------------------------------------------------------------------------------------------------------------|---------------------------|
| Part numbers                           | OSYXD4050VCPACK                                                                                                                               | OSYXD5255VCPACK           |
| Base                                   | White painted steel                                                                                                                           |                           |
| Base thickness                         | 15 mm                                                                                                                                         |                           |
| Casters / Teflon pads                  | On casters (ø 35 mm pre-assembled)                                                                                                            |                           |
| Base dimensions (w x d x h)            | 932 x 607 x 75 mm                                                                                                                             |                           |
| Column                                 | Brushed stainless steel                                                                                                                       |                           |
| Column back cover                      | Back in white ecofriendly acrylic glass                                                                                                       |                           |
| Column dimensions (w x d x h)          | 170 x 80 x 1405 mm                                                                                                                            |                           |
| Screen fixing                          | Black painted steel with fixing kit                                                                                                           |                           |
| Screen fixing size (VESA)              | 200 x 200 mm to 800 x 400 mm VESA                                                                                                             |                           |
| Screen axis with adjustable height     | 1300 mm to 1500 mm                                                                                                                            |                           |
| Maximum screen weight                  | 30 kg/screen                                                                                                                                  |                           |
| Camera shelf<br>with adjustable height | 775 mm to 940 mm<br>4 positions with 55 mm increments                                                                                         |                           |
| Stand weight                           | 78 kg                                                                                                                                         |                           |
| Accessories included<br>(VC PACK)      | <ul> <li>Camera shelf (AX0011) Dimensions (w x d): 300 mm x 230</li> <li>Universal codec holder (SCUV12) Depth from 10 mm to 95 mm</li> </ul> | mm                        |