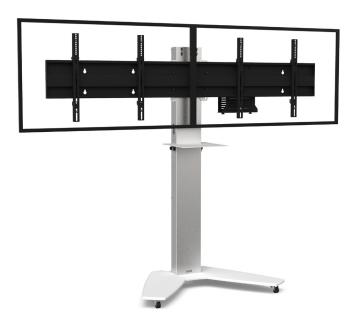

## **VIDEOCONFERENCING**

Number of screen : 2 screens

Screen size : 40 to 55"

Installation : on casters

Finish: white and brushed stainless steel

Part numbers : OSYXD4050VCPACK OSYXD5255VCPACK

Screens simulation 46"

## SPECIFICATIONS

| Screen size                            | For two 40 to 50" screens                                                                                                                     | For two 52 to 55" screens |
|----------------------------------------|-----------------------------------------------------------------------------------------------------------------------------------------------|---------------------------|
| Part numbers                           | OSYXD4050VCPACK                                                                                                                               | OSYXD5255VCPACK           |
| Base                                   | White painted steel                                                                                                                           |                           |
| Base thickness                         | 15 mm                                                                                                                                         |                           |
| Casters / Teflon pads                  | On casters (ø 35 mm pre-assembled)                                                                                                            |                           |
| Base dimensions (w x d x h)            | 932 x 607 x 75 mm                                                                                                                             |                           |
| Column                                 | Brushed stainless steel                                                                                                                       |                           |
| Column back cover                      | Back in white ecofriendly acrylic glass                                                                                                       |                           |
| Column dimensions (w x d x h)          | 170 x 80 x 1405 mm                                                                                                                            |                           |
| Screen fixing                          | Black painted steel with fixing kit                                                                                                           |                           |
| Screen fixing size (VESA)              | 200 x 200 mm to 800 x 400 mm VESA                                                                                                             |                           |
| Screen axis with adjustable height     | 1300 mm to 1500 mm                                                                                                                            |                           |
| Maximum screen weight                  | 30 kg/screen                                                                                                                                  |                           |
| Camera shelf<br>with adjustable height | 775 mm to 940 mm<br>4 positions with 55 mm increments                                                                                         |                           |
| Stand weight                           | 78 kg                                                                                                                                         |                           |
| Accessories included<br>(VC PACK)      | <ul> <li>Camera shelf (AX0011) Dimensions (w x d): 300 mm x 230</li> <li>Universal codec holder (SCUV12) Depth from 10 mm to 95 mm</li> </ul> | mm                        |