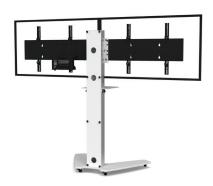

## **VIDEOCONFERENCING**

Number of screen : 2 screens

Screen size : 40 to 55"

Installation : on casters

Finish: white and brushed stainless steel

Part numbers : OSYXD4050VCPACK OSYXD5255VCPACK

Screens simulation 46"

## SPECIFICATIONS

| Screen size                            | For two 40 to 50" screens                                                                                                                     | For two 52 to 55" screens |
|----------------------------------------|-----------------------------------------------------------------------------------------------------------------------------------------------|---------------------------|
| Part numbers                           | OSYXD4050VCPACK                                                                                                                               | OSYXD5255VCPACK           |
| Base                                   | White painted steel                                                                                                                           |                           |
| Base thickness                         | 15 mm                                                                                                                                         |                           |
| Casters / Teflon pads                  | On casters (ø 35 mm pre-assembled)                                                                                                            |                           |
| Base dimensions (w x d x h)            | 932 x 607 x 75 mm                                                                                                                             |                           |
| Column                                 | Brushed stainless steel                                                                                                                       |                           |
| Column back cover                      | Back in white ecofriendly acrylic glass                                                                                                       |                           |
| Column dimensions (w x d x h)          | 170 x 80 x 1405 mm                                                                                                                            |                           |
| Screen fixing                          | Black painted steel with fixing kit                                                                                                           |                           |
| Screen fixing size (VESA)              | 200 x 200 mm to 800 x 400 mm VESA                                                                                                             |                           |
| Screen axis with adjustable height     | 1300 mm to 1500 mm                                                                                                                            |                           |
| Maximum screen weight                  | 30 kg/screen                                                                                                                                  |                           |
| Camera shelf<br>with adjustable height | 775 mm to 940 mm<br>4 positions with 55 mm increments                                                                                         |                           |
| Stand weight                           | 78 kg                                                                                                                                         |                           |
| Accessories included<br>(VC PACK)      | <ul> <li>Camera shelf (AX0011) Dimensions (w x d): 300 mm x 230</li> <li>Universal codec holder (SCUV12) Depth from 10 mm to 95 mm</li> </ul> | mm                        |