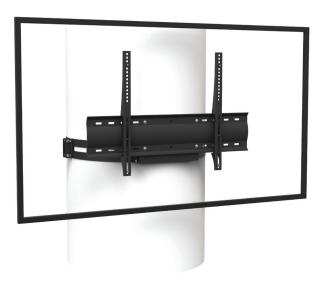

## POLE MOUNT BRACKET

## CAMERA MOUNTS AND WALL MOUNTS

Number of screen : 1 screen

Screen size : upon request

Installation : to a pole Finish : black

THIST DIGCK

Part number : Upon request

Screen simulation 55"

## • SPECIFICATIONS

| Material                  | Black painted steel                                                          |
|---------------------------|------------------------------------------------------------------------------|
| Fixing system             | Pole release system<br>Ø to be defined according to the pole size            |
| Screen fixing size (VESA) | From 200 x 200 mm to 600 x 400 mm<br>or 800 x 400 mm according to the screen |
| Settings                  | 3 settings for tilt                                                          |
| Maximum screen weight     | 85 kg                                                                        |
| Accessories included      | • Mounting bracket (no tilting)                                              |