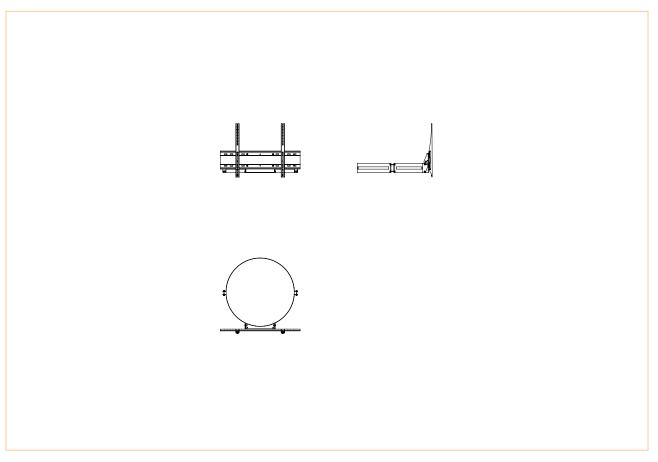

## POLE MOUNT BRACKET

## CAMERA MOUNTS AND WALL MOUNTS

Number of screen : 1 screen

Screen size : upon request

Installation : to a pole Finish : black

THIST DIGCK

Part number : Upon request

Screen simulation 55"

## • SPECIFICATIONS

| Material                  | Black painted steel                                                          |
|---------------------------|------------------------------------------------------------------------------|
| Fixing system             | Pole release system<br>Ø to be defined according to the pole size            |
| Screen fixing size (VESA) | From 200 x 200 mm to 600 x 400 mm<br>or 800 x 400 mm according to the screen |
| Settings                  | 3 settings for tilt                                                          |
| Maximum screen weight     | 85 kg                                                                        |
| Accessories included      | • Mounting bracket (no tilting)                                              |