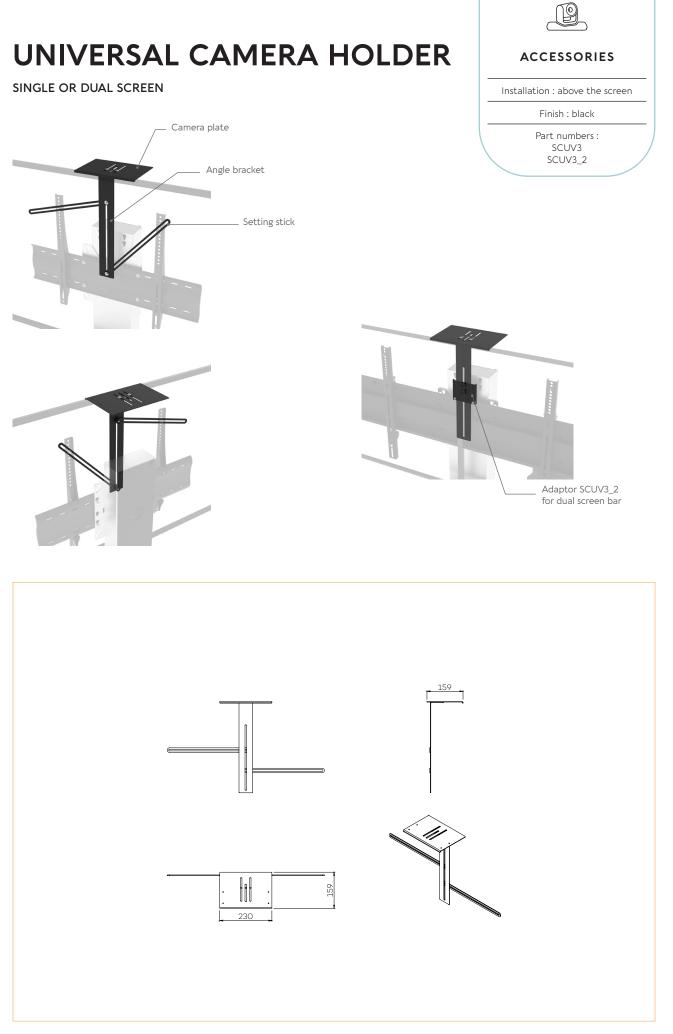

## • SPECIFICATIONS

|                           | Universal camera holder                                                                                       |                                                                                                                                                                                                                                          |
|---------------------------|---------------------------------------------------------------------------------------------------------------|------------------------------------------------------------------------------------------------------------------------------------------------------------------------------------------------------------------------------------------|
| Part numbers              | SCUV3                                                                                                         | SCUV3 + SCUV3_2                                                                                                                                                                                                                          |
| Material                  | Black painted steel                                                                                           |                                                                                                                                                                                                                                          |
| Installation              | Above the screen                                                                                              | Above and between two screens                                                                                                                                                                                                            |
| Camera attachment         | By camera screw                                                                                               |                                                                                                                                                                                                                                          |
| Camera plate positioning  | At the edge of the screen                                                                                     |                                                                                                                                                                                                                                          |
| Camera plate size (w x d) | 230 x 159 mm                                                                                                  |                                                                                                                                                                                                                                          |
| Accessories included      | <ul> <li>Camera plate</li> <li>Angle bracket</li> <li>2 x mounting strips</li> <li>Mounting screws</li> </ul> | <ul> <li>Camera plate</li> <li>Angle bracket</li> <li>2 x mounting strips</li> <li>Adaptator for SCUV3 allowing<br/>the positioninf of the camera in<br/>the centre of the two screens<br/>(SCUV3_2)</li> <li>Mounting screws</li> </ul> |
| Note                      | -                                                                                                             | Can be used only<br>with the Axeos dual bar                                                                                                                                                                                              |