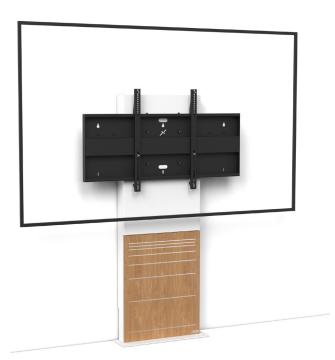

For a 65 to 80-inch screen

70" screen simulation

SINGLE SCREEN

85" screen simulation

## • SPECIFICATIONS

| Screen size                    | For a 65 to 80" screen                                                                          | For a 75 to 100" screen       |
|--------------------------------|-------------------------------------------------------------------------------------------------|-------------------------------|
| Part numbers                   | STILIXWS6580DS                                                                                  | STILIXWS75100DS               |
| Structure                      | White painted steel                                                                             |                               |
| Noth for plinth                | 211 mm (h) × 20 mm (p)                                                                          |                               |
| Base dimensions (w $x d x h$ ) | 630 x 160 x 6 mm                                                                                |                               |
| Column                         | White painted steel with wooden front trapdoor                                                  |                               |
| Trapdoor dimensions (w x h)    | 540 x 698 mm                                                                                    |                               |
| Column dimensions (w x d x h)  | 550 x 110 x 1600 mm                                                                             |                               |
| Screen fixing                  | Black painted steel with fixing kit                                                             |                               |
| Universal screen mount (VESA)  | 200 x 200 mm to 800 x 400 mm                                                                    | 200 x 200 mm to 1000 x 600 mm |
| Screen axis height             | 1120 mm to 1480 mm                                                                              |                               |
| Max. screen weight             | 85 kg                                                                                           | 130 kg                        |
| Stand weight                   | 42 kg                                                                                           | 57 kg                         |
| Accessories included<br>(DS)   | • 1U codec or player holder (SCUV12_1U) inside the column with a functional depth of 70 mm max. |                               |