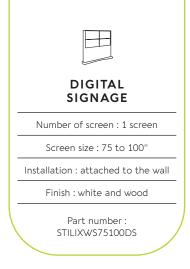

## • SPECIFICATIONS

| Screen size                    | For a 65 to 80" screen                                                                          | For a 75 to 100" screen       |
|--------------------------------|-------------------------------------------------------------------------------------------------|-------------------------------|
| Part numbers                   | STILIXWS6580DS                                                                                  | STILIXWS75100DS               |
| Structure                      | White painted steel                                                                             |                               |
| Noth for plinth                | 211 mm (h) × 20 mm (p)                                                                          |                               |
| Base dimensions (w $x d x h$ ) | 630 x 160 x 6 mm                                                                                |                               |
| Column                         | White painted steel with wooden front trapdoor                                                  |                               |
| Trapdoor dimensions (w x h)    | 540 x 698 mm                                                                                    |                               |
| Column dimensions (w x d x h)  | 550 x 110 x 1600 mm                                                                             |                               |
| Screen fixing                  | Black painted steel with fixing kit                                                             |                               |
| Universal screen mount (VESA)  | 200 x 200 mm to 800 x 400 mm                                                                    | 200 x 200 mm to 1000 x 600 mm |
| Screen axis height             | 1120 mm to 1480 mm                                                                              |                               |
| Max. screen weight             | 85 kg                                                                                           | 130 kg                        |
| Stand weight                   | 42 kg                                                                                           | 57 kg                         |
| Accessories included<br>(DS)   | • 1U codec or player holder (SCUV12_1U) inside the column with a functional depth of 70 mm max. |                               |