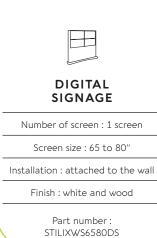

## • SPECIFICATIONS

| Screen size                    | For a 65 to 80" screen                                                                          | For a 75 to 100" screen       |
|--------------------------------|-------------------------------------------------------------------------------------------------|-------------------------------|
| Part numbers                   | STILIXWS6580DS                                                                                  | STILIXWS75100DS               |
| Structure                      | White painted steel                                                                             |                               |
| Noth for plinth                | 211 mm (h) × 20 mm (p)                                                                          |                               |
| Base dimensions (w $x d x h$ ) | 630 x 160 x 6 mm                                                                                |                               |
| Column                         | White painted steel with wooden front trapdoor                                                  |                               |
| Trapdoor dimensions (w x h)    | 540 x 698 mm                                                                                    |                               |
| Column dimensions (w x d x h)  | 550 x 110 x 1600 mm                                                                             |                               |
| Screen fixing                  | Black painted steel with fixing kit                                                             |                               |
| Universal screen mount (VESA)  | 200 x 200 mm to 800 x 400 mm                                                                    | 200 x 200 mm to 1000 x 600 mm |
| Screen axis height             | 1120 mm to 1480 mm                                                                              |                               |
| Max. screen weight             | 85 kg                                                                                           | 130 kg                        |
| Stand weight                   | 42 kg                                                                                           | 57 kg                         |
| Accessories included<br>(DS)   | • 1U codec or player holder (SCUV12_1U) inside the column with a functional depth of 70 mm max. |                               |