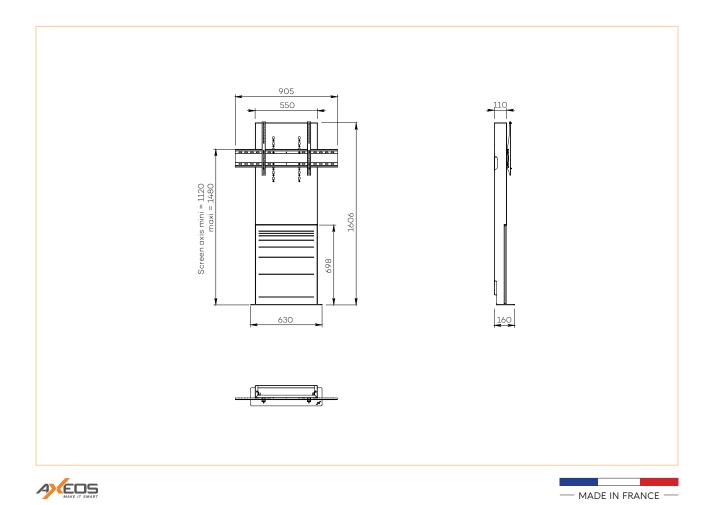

## • SPECIFICATIONS

| Screen size                    | For a 65 to 80" screen                                                                          | For a 75 to 100" screen       |
|--------------------------------|-------------------------------------------------------------------------------------------------|-------------------------------|
| Part numbers                   | STILIXWS6580DS                                                                                  | STILIXWS75100DS               |
| Structure                      | White painted steel                                                                             |                               |
| Noth for plinth                | 211 mm (h) × 20 mm (p)                                                                          |                               |
| Base dimensions (w $x d x h$ ) | 630 x 160 x 6 mm                                                                                |                               |
| Column                         | White painted steel with wooden front trapdoor                                                  |                               |
| Trapdoor dimensions (w x h)    | 540 x 698 mm                                                                                    |                               |
| Column dimensions (w x d x h)  | 550 x 110 x 1600 mm                                                                             |                               |
| Screen fixing                  | Black painted steel with fixing kit                                                             |                               |
| Universal screen mount (VESA)  | 200 x 200 mm to 800 x 400 mm                                                                    | 200 x 200 mm to 1000 x 600 mm |
| Screen axis height             | 1120 mm to 1480 mm                                                                              |                               |
| Max. screen weight             | 85 kg                                                                                           | 130 kg                        |
| Stand weight                   | 42 kg                                                                                           | 57 kg                         |
| Accessories included<br>(DS)   | • 1U codec or player holder (SCUV12_1U) inside the column with a functional depth of 70 mm max. |                               |