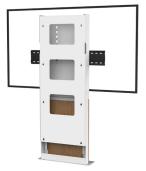

## • SPECIFICATIONS

| Screen size                    | For a 65 to 80" screen                                                                          | For a 75 to 100" screen       |
|--------------------------------|-------------------------------------------------------------------------------------------------|-------------------------------|
| Part numbers                   | STILIXWS6580DS                                                                                  | STILIXWS75100DS               |
| Structure                      | White painted steel                                                                             |                               |
| Noth for plinth                | 211 mm (h) × 20 mm (p)                                                                          |                               |
| Base dimensions (w $x d x h$ ) | 630 x 160 x 6 mm                                                                                |                               |
| Column                         | White painted steel with wooden front trapdoor                                                  |                               |
| Trapdoor dimensions (w x h)    | 540 x 698 mm                                                                                    |                               |
| Column dimensions (w x d x h)  | 550 x 110 x 1600 mm                                                                             |                               |
| Screen fixing                  | Black painted steel with fixing kit                                                             |                               |
| Universal screen mount (VESA)  | 200 x 200 mm to 800 x 400 mm                                                                    | 200 x 200 mm to 1000 x 600 mm |
| Screen axis height             | 1120 mm to 1480 mm                                                                              |                               |
| Max. screen weight             | 85 kg                                                                                           | 130 kg                        |
| Stand weight                   | 42 kg                                                                                           | 57 kg                         |
| Accessories included<br>(DS)   | • 1U codec or player holder (SCUV12_1U) inside the column with a functional depth of 70 mm max. |                               |