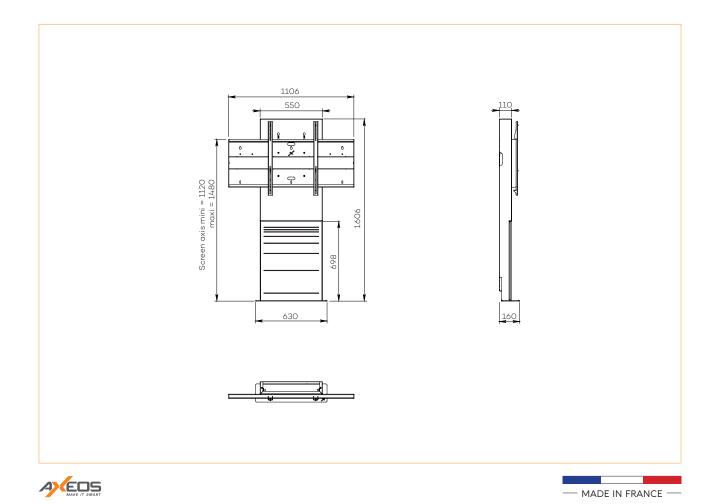

## • SPECIFICATIONS

| Screen size                    | For a 65 to 80" screen                                                                          | For a 75 to 100" screen       |
|--------------------------------|-------------------------------------------------------------------------------------------------|-------------------------------|
| Part numbers                   | STILIXWS6580DS                                                                                  | STILIXWS75100DS               |
| Structure                      | White painted steel                                                                             |                               |
| Noth for plinth                | 211 mm (h) × 20 mm (p)                                                                          |                               |
| Base dimensions (w $x d x h$ ) | 630 x 160 x 6 mm                                                                                |                               |
| Column                         | White painted steel with wooden front trapdoor                                                  |                               |
| Trapdoor dimensions (w x h)    | 540 x 698 mm                                                                                    |                               |
| Column dimensions (w x d x h)  | 550 x 110 x 1600 mm                                                                             |                               |
| Screen fixing                  | Black painted steel with fixing kit                                                             |                               |
| Universal screen mount (VESA)  | 200 x 200 mm to 800 x 400 mm                                                                    | 200 x 200 mm to 1000 x 600 mm |
| Screen axis height             | 1120 mm to 1480 mm                                                                              |                               |
| Max. screen weight             | 85 kg                                                                                           | 130 kg                        |
| Stand weight                   | 42 kg                                                                                           | 57 kg                         |
| Accessories included<br>(DS)   | • 1U codec or player holder (SCUV12_1U) inside the column with a functional depth of 70 mm max. |                               |