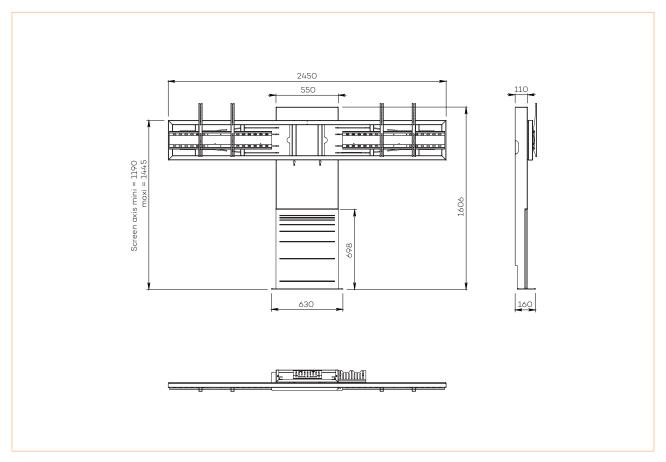

#### SPECIFICATIONS

| Screen size                       | For two 52 to 70" screens                                                                                                                                                                                                                                                                                 | For two 75 to 90" screens |
|-----------------------------------|-----------------------------------------------------------------------------------------------------------------------------------------------------------------------------------------------------------------------------------------------------------------------------------------------------------|---------------------------|
| Part numbers                      | STILIXWD5270VCPACK                                                                                                                                                                                                                                                                                        | STILIXWD7590VCPACK        |
| Structure                         | White painted steel                                                                                                                                                                                                                                                                                       |                           |
| Notch for plinth                  | 211 mm (h) x 20 mm (d)                                                                                                                                                                                                                                                                                    |                           |
| Base dimensions (w x d x h)       | 630 x 160 x 6 mm                                                                                                                                                                                                                                                                                          |                           |
| Column                            | White painted steel with wooden front trapdoor                                                                                                                                                                                                                                                            |                           |
| Trapdoor dimensions (w x h)       | 540 x 698 mm                                                                                                                                                                                                                                                                                              |                           |
| Column dimensions (w x d x h)     | 550 x 110 x 1600 mm                                                                                                                                                                                                                                                                                       |                           |
| Screen fixing                     | Black painted steel with fixing kit                                                                                                                                                                                                                                                                       |                           |
| Screen fixing size (VESA)         | 200 x 200 mm to 800 x 400 mm VESA                                                                                                                                                                                                                                                                         |                           |
| Screen axis height                | 1190 mm to 1445 mm                                                                                                                                                                                                                                                                                        |                           |
| Max. screen weight                | 40 kg/screen                                                                                                                                                                                                                                                                                              | 60 kg/screen              |
| Stand weight                      | 58 kg                                                                                                                                                                                                                                                                                                     | 68 kg                     |
| Accessories included<br>(VC PACK) | <ul> <li>1U codec or player holder (SCUV12_1U) inside the column with a functional depth of 70 mm max.</li> <li>Universal codec holder (SCUV12) behind the screen fixing Depth from 10 mm to 95 mm</li> <li>Universal camera holder (SCUV3) above the screen + adaptator dual screen (SCUV3_2)</li> </ul> |                           |