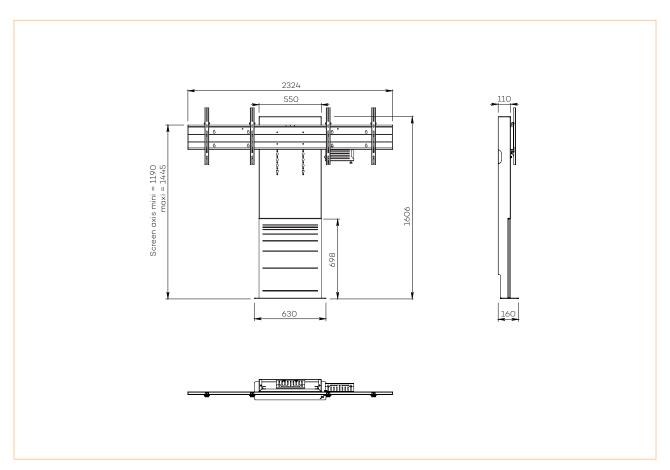

#### SPECIFICATIONS

| Screen size                       | For two 52 to 70" screens                                                                                                                                                                                                                                                                                 | For two 75 to 90" screens |
|-----------------------------------|-----------------------------------------------------------------------------------------------------------------------------------------------------------------------------------------------------------------------------------------------------------------------------------------------------------|---------------------------|
| Part numbers                      | STILIXWD5270VCPACK                                                                                                                                                                                                                                                                                        | STILIXWD7590VCPACK        |
| Structure                         | White painted steel                                                                                                                                                                                                                                                                                       |                           |
| Notch for plinth                  | 211 mm (h) x 20 mm (d)                                                                                                                                                                                                                                                                                    |                           |
| Base dimensions (w x d x h)       | 630 x 160 x 6 mm                                                                                                                                                                                                                                                                                          |                           |
| Column                            | White painted steel with wooden front trapdoor                                                                                                                                                                                                                                                            |                           |
| Trapdoor dimensions (w x h)       | 540 x 698 mm                                                                                                                                                                                                                                                                                              |                           |
| Column dimensions (w x d x h)     | 550 x 110 x 1600 mm                                                                                                                                                                                                                                                                                       |                           |
| Screen fixing                     | Black painted steel with fixing kit                                                                                                                                                                                                                                                                       |                           |
| Screen fixing size (VESA)         | 200 x 200 mm to 800 x 400 mm VESA                                                                                                                                                                                                                                                                         |                           |
| Screen axis height                | 1190 mm to 1445 mm                                                                                                                                                                                                                                                                                        |                           |
| Max. screen weight                | 40 kg/screen                                                                                                                                                                                                                                                                                              | 60 kg/screen              |
| Stand weight                      | 58 kg                                                                                                                                                                                                                                                                                                     | 68 kg                     |
| Accessories included<br>(VC PACK) | <ul> <li>1U codec or player holder (SCUV12_1U) inside the column with a functional depth of 70 mm max.</li> <li>Universal codec holder (SCUV12) behind the screen fixing Depth from 10 mm to 95 mm</li> <li>Universal camera holder (SCUV3) above the screen + adaptator dual screen (SCUV3_2)</li> </ul> |                           |