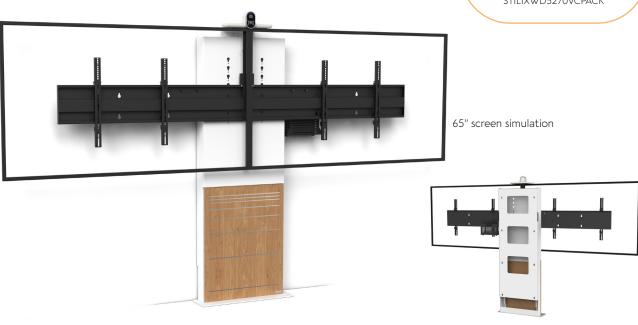

# STILIX WIDE

DUAL SCREEN

For two 52 to 70-inch screens

## **VIDEOCONFERENCING**

Number of screen : 1 screen

Screen size : 52 to 70"

Installation : attached to the wall

Finish: white and wood

Part number : STILIXWD5270VCPACK

#### SPECIFICATIONS

| Screen size                       | For two 52 to 70" screens                                                                                                                                                                                                                                                                                 | For two 75 to 90" screens |
|-----------------------------------|-----------------------------------------------------------------------------------------------------------------------------------------------------------------------------------------------------------------------------------------------------------------------------------------------------------|---------------------------|
| Part numbers                      | STILIXWD5270VCPACK                                                                                                                                                                                                                                                                                        | STILIXWD7590VCPACK        |
| Structure                         | White painted steel                                                                                                                                                                                                                                                                                       |                           |
| Notch for plinth                  | 211 mm (h) x 20 mm (d)                                                                                                                                                                                                                                                                                    |                           |
| Base dimensions (w x d x h)       | 630 x 160 x 6 mm                                                                                                                                                                                                                                                                                          |                           |
| Column                            | White painted steel with wooden front trapdoor                                                                                                                                                                                                                                                            |                           |
| Trapdoor dimensions (w x h)       | 540 x 698 mm                                                                                                                                                                                                                                                                                              |                           |
| Column dimensions (w x d x h)     | 550 x 110 x 1600 mm                                                                                                                                                                                                                                                                                       |                           |
| Screen fixing                     | Black painted steel with fixing kit                                                                                                                                                                                                                                                                       |                           |
| Screen fixing size (VESA)         | 200 x 200 mm to 800 x 400 mm VESA                                                                                                                                                                                                                                                                         |                           |
| Screen axis height                | 1190 mm to 1445 mm                                                                                                                                                                                                                                                                                        |                           |
| Max. screen weight                | 40 kg/screen                                                                                                                                                                                                                                                                                              | 60 kg/screen              |
| Stand weight                      | 58 kg                                                                                                                                                                                                                                                                                                     | 68 kg                     |
| Accessories included<br>(VC PACK) | <ul> <li>1U codec or player holder (SCUV12_1U) inside the column with a functional depth of 70 mm max.</li> <li>Universal codec holder (SCUV12) behind the screen fixing Depth from 10 mm to 95 mm</li> <li>Universal camera holder (SCUV3) above the screen + adaptator dual screen (SCUV3_2)</li> </ul> |                           |