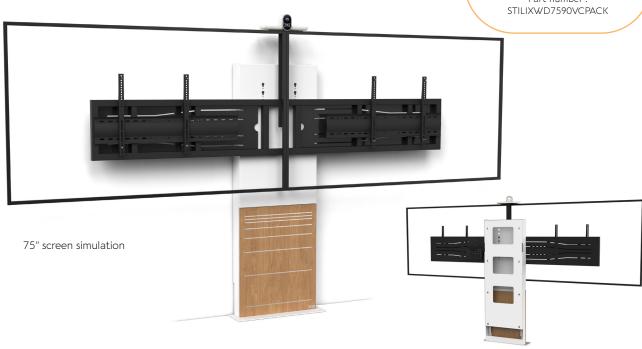

# STILIX WIDE DUAL SCREEN

For two 75 to 90-inch screens

# **VIDEOCONFERENCING**

Number of screen : 1 screen

Screen size : 75 to 90"

Installation : attached to the wall

Finish: white and wood

Part number :