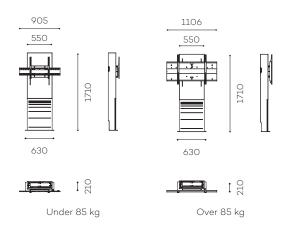

## STILIX WIDE LIFT

Ref.

For a 65 to 80" screen (under 85 kg): STILIXWIDELIFT6580DS

For a 75 to 100" screen (over 85 kg): STILIXWIDELIFT75100DS

## CLEARANCE FOR SKIRTING BOARD

 $211 \text{ mm (h)} \times 20 \text{ mm (d)}$ 

#### UNIVERSAL SCREEN MOUNT

STILIXWIDELIFT6580DS: VESA from 200 × 200 mm to 800 × 400 mm STILIXWIDELIFT75100DS: 200 × 200 mm to 1000 × 600 mm VESA

## SCREEN AXIS HEIGHT

Electrical adjustment system from 1300 mm to 1700 mm

## SCREEN MAX. WEIGHT

85 kg for 65/80" and 105 kg for 75/100"

#### WEIGHT OF UNIT

100 kg for 65/80" and 115 kg for 75/100"