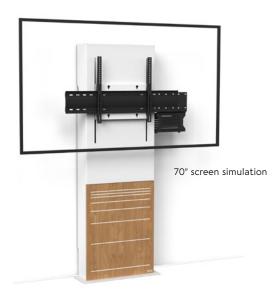

# STILIX WIDE LIFT

The STILIX WIDE LIFT is designed for a 65 to 100-inch screen.

## STRUCTURE

In steel White finish With magnetic door in wood