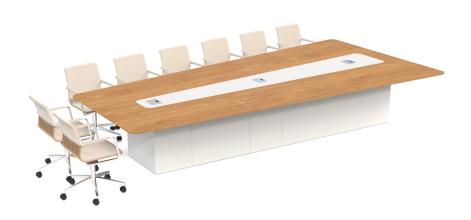

# TABLE XP 14 PEOPLE

Category : Table

Part number: TABLE XP\_14

### SPECIFICATIONS

| Su               | itable for | 10 people                                                                                           | 14 people      | 18 people    |  |
|------------------|------------|-----------------------------------------------------------------------------------------------------|----------------|--------------|--|
| Part             | numbers    | TABLES XP_10                                                                                        | TABLES XP_14   | TABLES XP_18 |  |
| Material         |            | Carpentry structure with central casing                                                             |                |              |  |
| Table top        |            | Medium density fiberboard<br>2 laminates finish amongst a wide range                                |                |              |  |
| Table top height |            | 750 mm                                                                                              |                |              |  |
| Edges            |            | Square edges                                                                                        |                |              |  |
| Central casing   |            | Medium density fiberboard<br>Laminate finish amongst a wide range<br>Access panel to the technology |                |              |  |
| Included         |            | • Locations for con                                                                                 | nection panels |              |  |