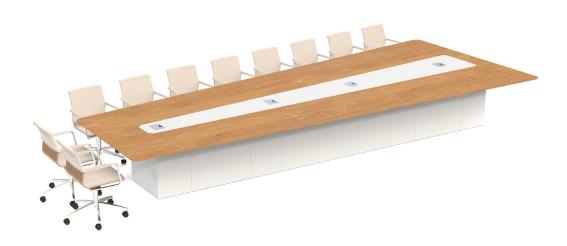

# TABLE XP 18 PEOPLE

Suitable for : 18 people

Category : Table

Part number: TABLE XP\_18

### SPECIFICATIONS

| Su               | itable for | 10 people                                                                                           | 14 people      | 18 people    |  |
|------------------|------------|-----------------------------------------------------------------------------------------------------|----------------|--------------|--|
| Part             | numbers    | TABLES XP_10                                                                                        | TABLES XP_14   | TABLES XP_18 |  |
| Material         |            | Carpentry structure with central casing                                                             |                |              |  |
| Table top        |            | Medium density fiberboard<br>2 laminates finish amongst a wide range                                |                |              |  |
| Table top height |            | 750 mm                                                                                              |                |              |  |
| Edges            |            | Square edges                                                                                        |                |              |  |
| Central casing   |            | Medium density fiberboard<br>Laminate finish amongst a wide range<br>Access panel to the technology |                |              |  |
| Included         |            | • Locations for con                                                                                 | nection panels |              |  |