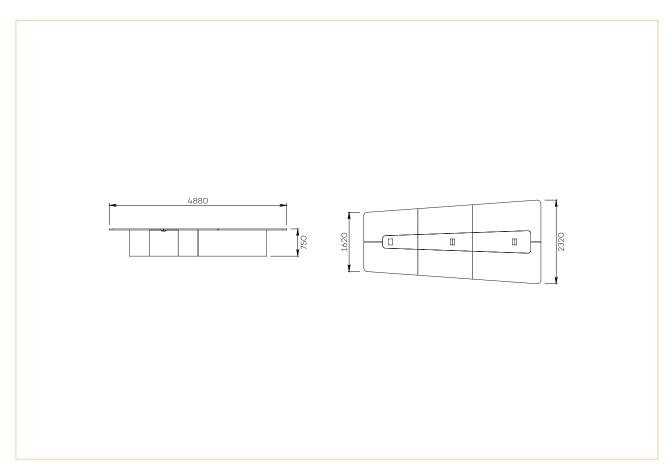

# TABLE XP 14 PEOPLE

Category : Table

Part number: TABLE XP\_14

### SPECIFICATIONS

| Su               | itable for | 10 people                                                                                           | 14 people      | 18 people    |  |
|------------------|------------|-----------------------------------------------------------------------------------------------------|----------------|--------------|--|
| Part             | numbers    | TABLES XP_10                                                                                        | TABLES XP_14   | TABLES XP_18 |  |
| Material         |            | Carpentry structure with central casing                                                             |                |              |  |
| Table top        |            | Medium density fiberboard<br>2 laminates finish amongst a wide range                                |                |              |  |
| Table top height |            | 750 mm                                                                                              |                |              |  |
| Edges            |            | Square edges                                                                                        |                |              |  |
| Central casing   |            | Medium density fiberboard<br>Laminate finish amongst a wide range<br>Access panel to the technology |                |              |  |
| Included         |            | • Locations for con                                                                                 | nection panels |              |  |