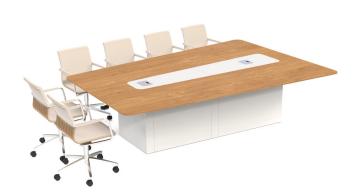

# TABLE XP 18 PEOPLE

Suitable for : 18 people

Category : Table

Part number: TABLE XP\_18

### SPECIFICATIONS

| Su               | itable for | 10 people                                                                                           | 14 people      | 18 people    |  |
|------------------|------------|-----------------------------------------------------------------------------------------------------|----------------|--------------|--|
| Part             | numbers    | TABLES XP_10                                                                                        | TABLES XP_14   | TABLES XP_18 |  |
| Material         |            | Carpentry structure with central casing                                                             |                |              |  |
| Table top        |            | Medium density fiberboard<br>2 laminates finish amongst a wide range                                |                |              |  |
| Table top height |            | 750 mm                                                                                              |                |              |  |
| Edges            |            | Square edges                                                                                        |                |              |  |
| Central casing   |            | Medium density fiberboard<br>Laminate finish amongst a wide range<br>Access panel to the technology |                |              |  |
| Included         |            | • Locations for con                                                                                 | nection panels |              |  |