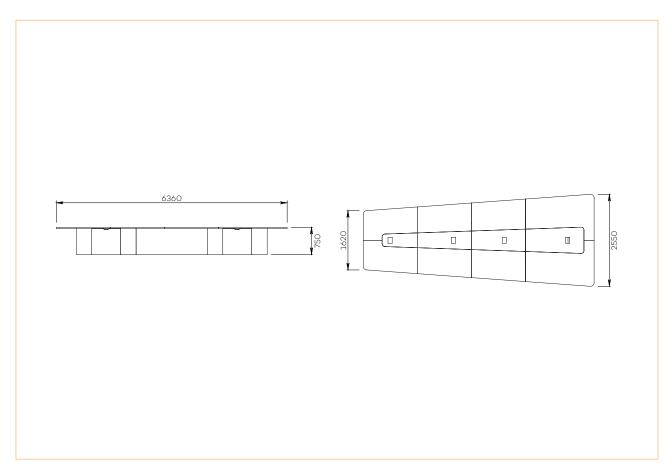

# TABLE XP 18 PEOPLE

Suitable for : 18 people

Category : Table

Part number: TABLE XP\_18

### SPECIFICATIONS

| Su               | itable for | 10 people                                                                                           | 14 people      | 18 people    |  |
|------------------|------------|-----------------------------------------------------------------------------------------------------|----------------|--------------|--|
| Part             | numbers    | TABLES XP_10                                                                                        | TABLES XP_14   | TABLES XP_18 |  |
| Material         |            | Carpentry structure with central casing                                                             |                |              |  |
| Table top        |            | Medium density fiberboard<br>2 laminates finish amongst a wide range                                |                |              |  |
| Table top height |            | 750 mm                                                                                              |                |              |  |
| Edges            |            | Square edges                                                                                        |                |              |  |
| Central casing   |            | Medium density fiberboard<br>Laminate finish amongst a wide range<br>Access panel to the technology |                |              |  |
| Included         |            | • Locations for con                                                                                 | nection panels |              |  |