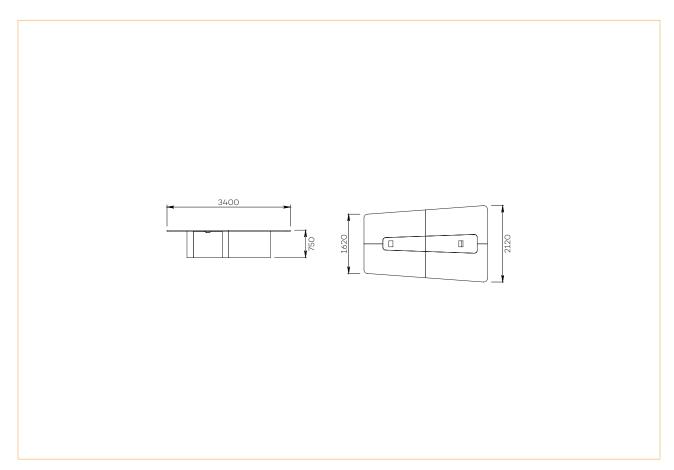

# TABLE XP 18 PEOPLE

Suitable for : 18 people

Category : Table

Part number: TABLE XP\_18

### SPECIFICATIONS

| Su               | itable for | 10 people                                                                                           | 14 people      | 18 people    |  |
|------------------|------------|-----------------------------------------------------------------------------------------------------|----------------|--------------|--|
| Part             | numbers    | TABLES XP_10                                                                                        | TABLES XP_14   | TABLES XP_18 |  |
| Material         |            | Carpentry structure with central casing                                                             |                |              |  |
| Table top        |            | Medium density fiberboard<br>2 laminates finish amongst a wide range                                |                |              |  |
| Table top height |            | 750 mm                                                                                              |                |              |  |
| Edges            |            | Square edges                                                                                        |                |              |  |
| Central casing   |            | Medium density fiberboard<br>Laminate finish amongst a wide range<br>Access panel to the technology |                |              |  |
| Included         |            | • Locations for con                                                                                 | nection panels |              |  |