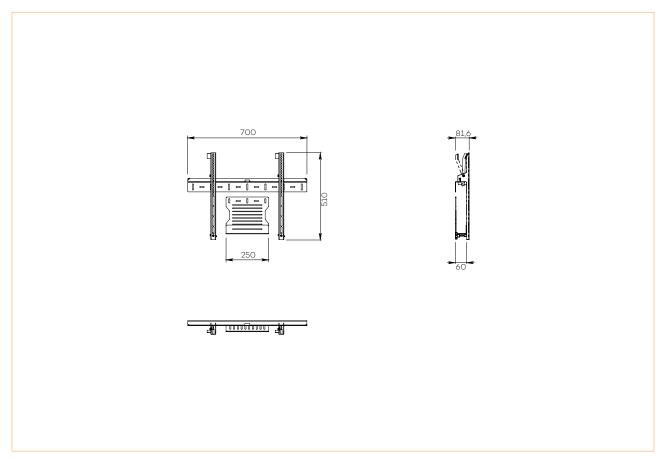

## SPECIFICATIONS

| Screen size               | For a screen<br>from 40 to 75"                                                                                                         |
|---------------------------|----------------------------------------------------------------------------------------------------------------------------------------|
| Part number               | KITADT1U                                                                                                                               |
| Material                  | Black painted steel                                                                                                                    |
| Screen fixing size (VESA) | From 200 x 200 mm to 600 x 400 mm                                                                                                      |
| Maximum screen weight     | 70 kg                                                                                                                                  |
| Tilt screen adjustment    | Mounting brackets with wall-stop included     Safety lever                                                                             |
| Accessories included      | Tilt mounting brackets Independant 1U codec holder. Depth: 60 mm Wall mount fixing bar Spirit level integrated Universal screen screws |