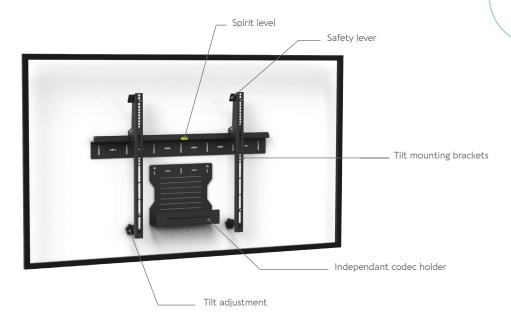

## **WALL MOUNT**

**CODEC & SCREEN** 

For a screen from 40 to 75"

Number of screen : 1 screen

Screen size : from 40 to 75"

Installation : fixed to the wall

Finish : black

Part number : KITADT1U

## SPECIFICATIONS

| Screen size               | For a screen<br>from 40 to 75"                                                                                                         |
|---------------------------|----------------------------------------------------------------------------------------------------------------------------------------|
| Part number               | KITADT1U                                                                                                                               |
| Material                  | Black painted steel                                                                                                                    |
| Screen fixing size (VESA) | From 200 x 200 mm to 600 x 400 mm                                                                                                      |
| Maximum screen weight     | 70 kg                                                                                                                                  |
| Tilt screen adjustment    | Mounting brackets with wall-stop included     Safety lever                                                                             |
| Accessories included      | Tilt mounting brackets Independant 1U codec holder. Depth: 60 mm Wall mount fixing bar Spirit level integrated Universal screen screws |