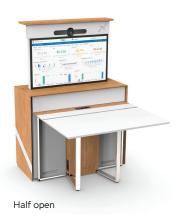

## SPECIFICATIONS

| Suitable for              | 4 to 8 people                                                                                              |
|---------------------------|------------------------------------------------------------------------------------------------------------|
| Part number               | X-TEND                                                                                                     |
| Material                  | Carpentry structure                                                                                        |
| Table top                 | Medium density fiberboard<br>Laminate finish amongst a wide range                                          |
| Table top height          | 750 mm                                                                                                     |
| Edges                     | Bevelled edge                                                                                              |
| Base                      | Painted steel                                                                                              |
| Screen and camera module  | Motorised<br>Rear cover in painted steel                                                                   |
| Camera compartment        | Above the screen<br>To integrate a camera with 120° angle<br>With finishing plate specific to camera model |
| Screen                    | 40"                                                                                                        |
| Screen fixing size (VESA) | From 200 x 200 mm to 600 x 400 mm                                                                          |
| Included                  | Connection panel                                                                                           |