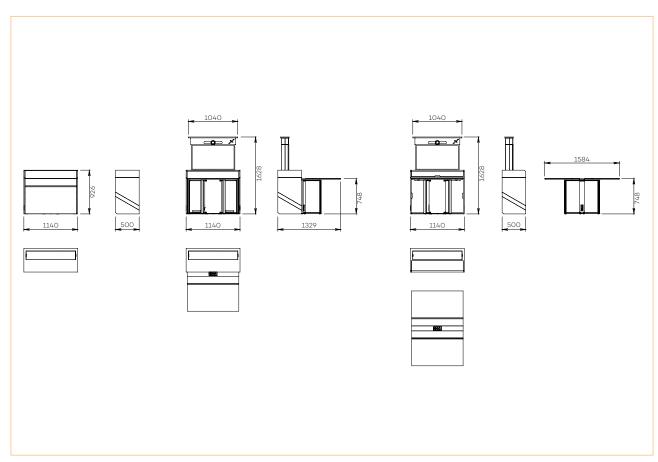

## SPECIFICATIONS

| Suitable for              | 4 to 8 people                                                                                              |
|---------------------------|------------------------------------------------------------------------------------------------------------|
| Part number               | X-TEND                                                                                                     |
| Material                  | Carpentry structure                                                                                        |
| Table top                 | Medium density fiberboard<br>Laminate finish amongst a wide range                                          |
| Table top height          | 750 mm                                                                                                     |
| Edges                     | Bevelled edge                                                                                              |
| Base                      | Painted steel                                                                                              |
| Screen and camera module  | Motorised<br>Rear cover in painted steel                                                                   |
| Camera compartment        | Above the screen<br>To integrate a camera with 120° angle<br>With finishing plate specific to camera model |
| Screen                    | 40"                                                                                                        |
| Screen fixing size (VESA) | From 200 x 200 mm to 600 x 400 mm                                                                          |
| Included                  | Connection panel                                                                                           |