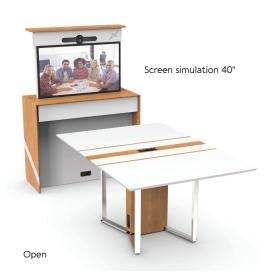

## SPECIFICATIONS

| Suitable for              | 4 to 8 people                                                                                              |
|---------------------------|------------------------------------------------------------------------------------------------------------|
| Part number               | X-TEND                                                                                                     |
| Material                  | Carpentry structure                                                                                        |
| Table top                 | Medium density fiberboard<br>Laminate finish amongst a wide range                                          |
| Table top height          | 750 mm                                                                                                     |
| Edges                     | Bevelled edge                                                                                              |
| Base                      | Painted steel                                                                                              |
| Screen and camera module  | Motorised<br>Rear cover in painted steel                                                                   |
| Camera compartment        | Above the screen<br>To integrate a camera with 120° angle<br>With finishing plate specific to camera model |
| Screen                    | 40"                                                                                                        |
| Screen fixing size (VESA) | From 200 x 200 mm to 600 x 400 mm                                                                          |
| Included                  | Connection panel                                                                                           |