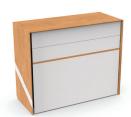

## X-TEND

Suitable for 4 to 8 people



Part number : X-TEND



Closed









## SPECIFICATIONS

| Suitable for              | 4 to 8 people                                                                                              |
|---------------------------|------------------------------------------------------------------------------------------------------------|
| Part number               | X-TEND                                                                                                     |
| Material                  | Carpentry structure                                                                                        |
| Table top                 | Medium density fiberboard<br>Laminate finish amongst a wide range                                          |
| Table top height          | 750 mm