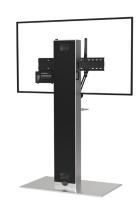

#### **VIDEOCONFERENCING**

Number of screen : 1 screen

Screen size : 60 to 90"

Installation : floor stand

Finish: brushed stainless steel

Part number : XENONS6090VCPACK

70" screen simulation

#### **VIDEOCONFERENCING**

Number of screen : 1 screen

Screen size : 75 to 100"

Installation : floor stand

Finish : brushed stainless steel

Part number : XENONS75100VCPACK