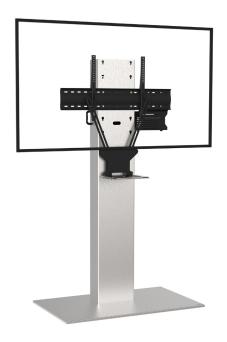

#### **VIDEOCONFERENCING**

Number of screen : 1 screen

Screen size : 60 to 90"

Installation : floor stand

Finish: brushed stainless steel

Part number : XENONS6090VCPACK

70" screen simulation

#### **VIDEOCONFERENCING**

Number of screen : 1 screen

Screen size : 75 to 100"

Installation : floor stand

Finish : brushed stainless steel

Part number : XENONS75100VCPACK