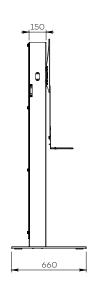

#### SPECIFICATIONS

| Screen size                       | For a 60 to 90" screen                                                                                                                                                                                                                          | For a 75 to 100" screen         |
|-----------------------------------|-------------------------------------------------------------------------------------------------------------------------------------------------------------------------------------------------------------------------------------------------|---------------------------------|
| Part number                       | XENONS6090VCPACK                                                                                                                                                                                                                                | XENONS75100VCPACK               |
| Base                              | Steel with brushed stainless steel casing                                                                                                                                                                                                       |                                 |
| Base thickness                    | 15 mm                                                                                                                                                                                                                                           |                                 |
| Casters / Teflon pads             | On Teflon pads                                                                                                                                                                                                                                  |                                 |
| Base dimensions (w $x$ d $x$ h)   | 1107 x 660 x 22 mm                                                                                                                                                                                                                              |                                 |
| Column                            | Brushed stainless steel                                                                                                                                                                                                                         |                                 |
| Column back cover                 | Back in black eco-friendly plexiglass, easy access                                                                                                                                                                                              |                                 |
| Column dimensions (w x d x h)     | 300 x 150 x 1800 mm                                                                                                                                                                                                                             |                                 |
| Screen fixing                     | Black painted steel with fixing kit                                                                                                                                                                                                             |                                 |
| Screen fixing size (VESA)         | 200 x 200 mm to 800 x 400 mm VESA                                                                                                                                                                                                               | 200 x 200 to 1000 x 600 mm VESA |
| Screen axis height                | 1400 mm to 1820 mm                                                                                                                                                                                                                              | 1510 mm to 1820 mm              |
| Max. screen weight                | 85 kg                                                                                                                                                                                                                                           | 130 kg                          |
| Stand weight                      | 130 kg                                                                                                                                                                                                                                          | 145 kg                          |
| Accessories included<br>(VC PACK) | Camera shelf (SCUV3_R1) attached to the VESA screen (with 500 mm strips) with a functional surface area of 290 mm (w) x 200 mm (d)  Universal codec holder (SCUV12) attached behind the screen with a functional surface area of 10 mm to 95 mm |                                 |