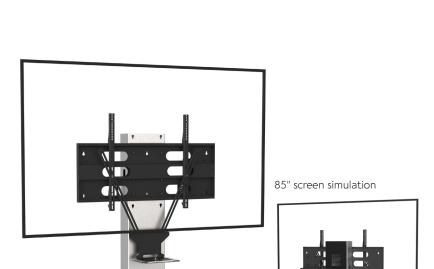

#### **VIDEOCONFERENCING**

Number of screen : 1 screen

Screen size : 60 to 90"

Installation : floor stand

Finish: brushed stainless steel

Part number : XENONS6090VCPACK

70" screen simulation

#### **VIDEOCONFERENCING**

Number of screen : 1 screen

Screen size : 75 to 100"

Installation : floor stand

Finish : brushed stainless steel

Part number : XENONS75100VCPACK