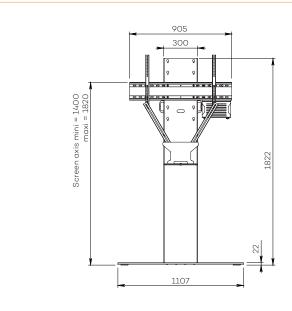

#### SPECIFICATIONS

| Screen size                       | For a 60 to 90" screen                                                                                                                                                                                                                          | For a 75 to 100" screen         |
|-----------------------------------|-------------------------------------------------------------------------------------------------------------------------------------------------------------------------------------------------------------------------------------------------|---------------------------------|
| Part number                       | XENONS6090VCPACK                                                                                                                                                                                                                                | XENONS75100VCPACK               |
| Base                              | Steel with brushed stainless steel casing                                                                                                                                                                                                       |                                 |
| Base thickness                    | 15 mm                                                                                                                                                                                                                                           |                                 |
| Casters / Teflon pads             | On Teflon pads                                                                                                                                                                                                                                  |                                 |
| Base dimensions (w $x$ d $x$ h)   | 1107 x 660 x 22 mm                                                                                                                                                                                                                              |                                 |
| Column                            | Brushed stainless steel                                                                                                                                                                                                                         |                                 |
| Column back cover                 | Back in black eco-friendly plexiglass, easy access                                                                                                                                                                                              |                                 |
| Column dimensions (w x d x h)     | 300 x 150 x 1800 mm                                                                                                                                                                                                                             |                                 |
| Screen fixing                     | Black painted steel with fixing kit                                                                                                                                                                                                             |                                 |
| Screen fixing size (VESA)         | 200 x 200 mm to 800 x 400 mm VESA                                                                                                                                                                                                               | 200 x 200 to 1000 x 600 mm VESA |
| Screen axis height                | 1400 mm to 1820 mm                                                                                                                                                                                                                              | 1510 mm to 1820 mm              |
| Max. screen weight                | 85 kg                                                                                                                                                                                                                                           | 130 kg                          |
| Stand weight                      | 130 kg                                                                                                                                                                                                                                          | 145 kg                          |
| Accessories included<br>(VC PACK) | Camera shelf (SCUV3_R1) attached to the VESA screen (with 500 mm strips) with a functional surface area of 290 mm (w) x 200 mm (d)  Universal codec holder (SCUV12) attached behind the screen with a functional surface area of 10 mm to 95 mm |                                 |