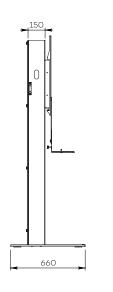

#### SPECIFICATIONS

| Screen size                       | For a 60 to 90" screen                                                                                                                                                                                                                          | For a 75 to 100" screen         |
|-----------------------------------|-------------------------------------------------------------------------------------------------------------------------------------------------------------------------------------------------------------------------------------------------|---------------------------------|
| Part number                       | XENONS6090VCPACK                                                                                                                                                                                                                                | XENONS75100VCPACK               |
| Base                              | Steel with brushed stainless steel casing                                                                                                                                                                                                       |                                 |
| Base thickness                    | 15 mm                                                                                                                                                                                                                                           |                                 |
| Casters / Teflon pads             | On Teflon pads                                                                                                                                                                                                                                  |                                 |
| Base dimensions (w $x$ d $x$ h)   | 1107 x 660 x 22 mm                                                                                                                                                                                                                              |                                 |
| Column                            | Brushed stainless steel                                                                                                                                                                                                                         |                                 |
| Column back cover                 | Back in black eco-friendly plexiglass, easy access                                                                                                                                                                                              |                                 |
| Column dimensions (w x d x h)     | 300 x 150 x 1800 mm                                                                                                                                                                                                                             |                                 |
| Screen fixing                     | Black painted steel with fixing kit                                                                                                                                                                                                             |                                 |
| Screen fixing size (VESA)         | 200 x 200 mm to 800 x 400 mm VESA                                                                                                                                                                                                               | 200 x 200 to 1000 x 600 mm VESA |
| Screen axis height                | 1400 mm to 1820 mm                                                                                                                                                                                                                              | 1510 mm to 1820 mm              |
| Max. screen weight                | 85 kg                                                                                                                                                                                                                                           | 130 kg                          |
| Stand weight                      | 130 kg                                                                                                                                                                                                                                          | 145 kg                          |
| Accessories included<br>(VC PACK) | Camera shelf (SCUV3_R1) attached to the VESA screen (with 500 mm strips) with a functional surface area of 290 mm (w) x 200 mm (d)  Universal codec holder (SCUV12) attached behind the screen with a functional surface area of 10 mm to 95 mm |                                 |