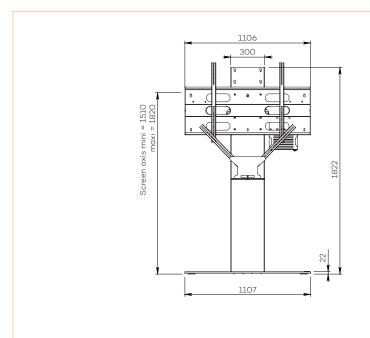

#### SPECIFICATIONS

| Screen size                       | For a 60 to 90" screen                                                                                                                                                                                                                          | For a 75 to 100" screen         |
|-----------------------------------|-------------------------------------------------------------------------------------------------------------------------------------------------------------------------------------------------------------------------------------------------|---------------------------------|
| Part number                       | XENONS6090VCPACK                                                                                                                                                                                                                                | XENONS75100VCPACK               |
| Base                              | Steel with brushed stainless steel casing                                                                                                                                                                                                       |                                 |
| Base thickness                    | 15 mm                                                                                                                                                                                                                                           |                                 |
| Casters / Teflon pads             | On Teflon pads                                                                                                                                                                                                                                  |                                 |
| Base dimensions (w $x$ d $x$ h)   | 1107 x 660 x 22 mm                                                                                                                                                                                                                              |                                 |
| Column                            | Brushed stainless steel                                                                                                                                                                                                                         |                                 |
| Column back cover                 | Back in black eco-friendly plexiglass, easy access                                                                                                                                                                                              |                                 |
| Column dimensions (w x d x h)     | 300 x 150 x 1800 mm                                                                                                                                                                                                                             |                                 |
| Screen fixing                     | Black painted steel with fixing kit                                                                                                                                                                                                             |                                 |
| Screen fixing size (VESA)         | 200 x 200 mm to 800 x 400 mm VESA                                                                                                                                                                                                               | 200 x 200 to 1000 x 600 mm VESA |
| Screen axis height                | 1400 mm to 1820 mm                                                                                                                                                                                                                              | 1510 mm to 1820 mm              |
| Max. screen weight                | 85 kg                                                                                                                                                                                                                                           | 130 kg                          |
| Stand weight                      | 130 kg                                                                                                                                                                                                                                          | 145 kg                          |
| Accessories included<br>(VC PACK) | Camera shelf (SCUV3_R1) attached to the VESA screen (with 500 mm strips) with a functional surface area of 290 mm (w) x 200 mm (d)  Universal codec holder (SCUV12) attached behind the screen with a functional surface area of 10 mm to 95 mm |                                 |