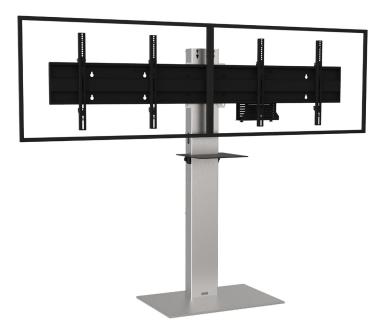

## VIDEOCONFERENCING

Number of screen : 2 screens

Screen size : 40 to 55"

Installation : floor stand

Finish : brushed stainless steel

Part numbers : XENONSD4050VCPACK XENONSD5255VCPACK

Screens simulation 46"

## • SPECIFICATIONS

| Screen size                            | For two 40 to 50" screens                                                                                                                              | For two 52 to 55" screens |
|----------------------------------------|--------------------------------------------------------------------------------------------------------------------------------------------------------|---------------------------|
| Part numbers                           | XENONSD4050VCPACK                                                                                                                                      | XENONSD5255VCPACK         |
| Base                                   | Steel with brushed stainless steel casing                                                                                                              |                           |
| Base thickness                         | 10 mm                                                                                                                                                  |                           |
| Casters / Teflon pads                  | On Teflon pads                                                                                                                                         |                           |
| Base dimensions (w x d x h)            | 707 x 457 x 17 mm                                                                                                                                      |                           |
| Column                                 | Brushed stainless steel                                                                                                                                |                           |
| Column back cover                      | Back in black ecofriendly acrylic glass                                                                                                                |                           |
| Column dimensions (w x d x h)          | 170 x 80 x 1405 mm                                                                                                                                     |                           |
| Screen fixing                          | Black painted steel with fixing kit                                                                                                                    |                           |
| Screen fixing size (VESA)              | 200 x 200 mm to 800 x 400 mm VESA                                                                                                                      |                           |
| Screen axis with adjustable height     | 1300 mm to 1500 mm                                                                                                                                     |                           |
| Maximum screen weight                  | 30 kg/screen                                                                                                                                           |                           |
| Camera shelf<br>with adjustable height | 720 mm to 885 mm<br>4 positions with 55 mm increments                                                                                                  |                           |
| Stand weight                           | 70 kg                                                                                                                                                  |                           |
| Accessories included<br>(VC PACK)      | <ul> <li>Camera shelf (AX0011)<br/>Dimensions (w x d) : 300 mm x 230</li> <li>Universal codec holder (SCUV12)<br/>Depth from 10 mm to 95 mm</li> </ul> | mm                        |