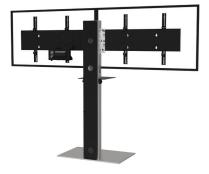

## VIDEOCONFERENCING

Number of screen : 2 screens

Screen size : 40 to 55"

Installation : floor stand

Finish : brushed stainless steel

Part numbers : XENONSD4050VCPACK XENONSD5255VCPACK

Screens simulation 46"

## • SPECIFICATIONS

| Screen size                            | For two 40 to 50" screens                                                                                                                              | For two 52 to 55" screens |
|----------------------------------------|--------------------------------------------------------------------------------------------------------------------------------------------------------|---------------------------|
| Part numbers                           | XENONSD4050VCPACK                                                                                                                                      | XENONSD5255VCPACK         |
| Base                                   | Steel with brushed stainless steel casing                                                                                                              |                           |
| Base thickness                         | 10 mm                                                                                                                                                  |                           |
| Casters / Teflon pads                  | On Teflon pads                                                                                                                                         |                           |
| Base dimensions (w x d x h)            | 707 x 457 x 17 mm                                                                                                                                      |                           |
| Column                                 | Brushed stainless steel                                                                                                                                |                           |
| Column back cover                      | Back in black ecofriendly acrylic glass                                                                                                                |                           |
| Column dimensions (w x d x h)          | 170 x 80 x 1405 mm                                                                                                                                     |                           |
| Screen fixing                          | Black painted steel with fixing kit                                                                                                                    |                           |
| Screen fixing size (VESA)              | 200 x 200 mm to 800 x 400 mm VESA                                                                                                                      |                           |
| Screen axis with adjustable height     | 1300 mm to 1500 mm                                                                                                                                     |                           |
| Maximum screen weight                  | 30 kg/screen                                                                                                                                           |                           |
| Camera shelf<br>with adjustable height | 720 mm to 885 mm<br>4 positions with 55 mm increments                                                                                                  |                           |
| Stand weight                           | 70 kg                                                                                                                                                  |                           |
| Accessories included<br>(VC PACK)      | <ul> <li>Camera shelf (AX0011)<br/>Dimensions (w x d) : 300 mm x 230</li> <li>Universal codec holder (SCUV12)<br/>Depth from 10 mm to 95 mm</li> </ul> | mm                        |