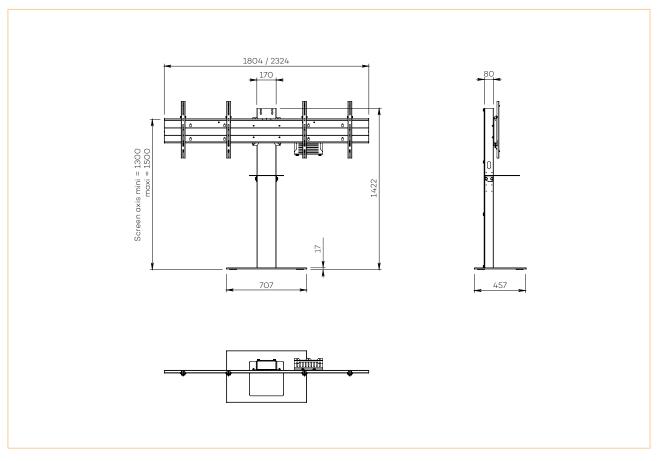

## • SPECIFICATIONS

| Screen size                            | For two 40 to 50" screens                                                                                                                              | For two 52 to 55" screens |
|----------------------------------------|--------------------------------------------------------------------------------------------------------------------------------------------------------|---------------------------|
| Part numbers                           | XENONSD4050VCPACK                                                                                                                                      | XENONSD5255VCPACK         |
| Base                                   | Steel with brushed stainless steel casing                                                                                                              |                           |
| Base thickness                         | 10 mm                                                                                                                                                  |                           |
| Casters / Teflon pads                  | On Teflon pads                                                                                                                                         |                           |
| Base dimensions (w x d x h)            | 707 x 457 x 17 mm                                                                                                                                      |                           |
| Column                                 | Brushed stainless steel                                                                                                                                |                           |
| Column back cover                      | Back in black ecofriendly acrylic glass                                                                                                                |                           |
| Column dimensions (w x d x h)          | 170 x 80 x 1405 mm                                                                                                                                     |                           |
| Screen fixing                          | Black painted steel with fixing kit                                                                                                                    |                           |
| Screen fixing size (VESA)              | 200 x 200 mm to 800 x 400 mm VESA                                                                                                                      |                           |
| Screen axis with adjustable height     | 1300 mm to 1500 mm                                                                                                                                     |                           |
| Maximum screen weight                  | 30 kg/screen                                                                                                                                           |                           |
| Camera shelf<br>with adjustable height | 720 mm to 885 mm<br>4 positions with 55 mm increments                                                                                                  |                           |
| Stand weight                           | 70 kg                                                                                                                                                  |                           |
| Accessories included<br>(VC PACK)      | <ul> <li>Camera shelf (AX0011)<br/>Dimensions (w x d) : 300 mm x 230</li> <li>Universal codec holder (SCUV12)<br/>Depth from 10 mm to 95 mm</li> </ul> | mm                        |