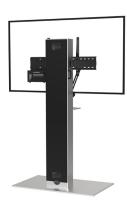

# SINGLE SCREEN

For a 75 to 100-inch screen

85" screen simulation

## VIDEOCONFERENCING

Number of screen : 1 screen

Screen size : 75 to 100"

Installation : floor stand

Finish : brushed stainless steel

Part number : XENONS75100VCPACK