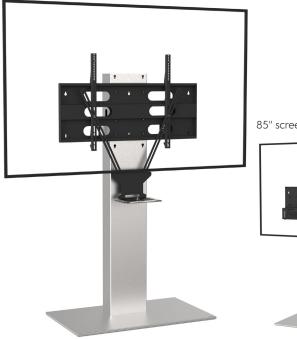

# SINGLE SCREEN

For a 75 to 100-inch screen

85" screen simulation

## VIDEOCONFERENCING

Number of screen : 1 screen

Screen size : 75 to 100"

Installation : floor stand

Finish : brushed stainless steel

Part number : XENONS75100VCPACK