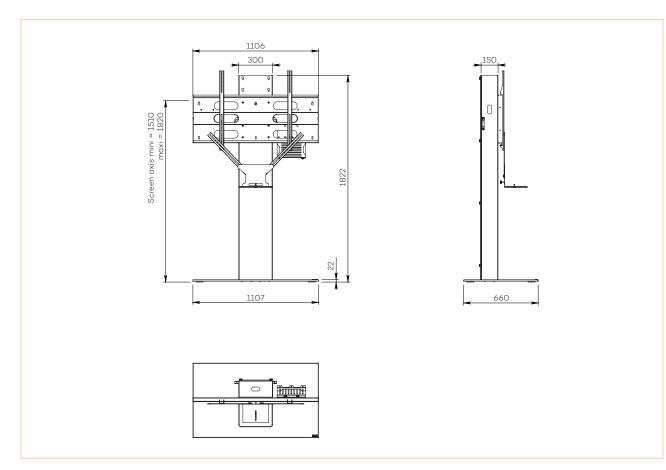

#### • SPECIFICATIONS

| Screen size                       | For a 60 to 90" screen                                                                                                                                                                                                                                                      | For a 75 to 100" screen         |
|-----------------------------------|-----------------------------------------------------------------------------------------------------------------------------------------------------------------------------------------------------------------------------------------------------------------------------|---------------------------------|
| Part number                       | XENONS6090VCPACK                                                                                                                                                                                                                                                            | XENONS75100VCPACK               |
| Base                              | Steel with brushed stainless steel casing                                                                                                                                                                                                                                   |                                 |
| Base thickness                    | 15 mm                                                                                                                                                                                                                                                                       |                                 |
| Casters / Teflon pads             | On Teflon pads                                                                                                                                                                                                                                                              |                                 |
| Base dimensions (w $x d x h$ )    | 1107 x 660 x 22 mm                                                                                                                                                                                                                                                          |                                 |
| Column                            | Brushed stainless steel                                                                                                                                                                                                                                                     |                                 |
| Column back cover                 | Back in black eco-friendly plexiglass, easy access                                                                                                                                                                                                                          |                                 |
| Column dimensions (w x d x h)     | 300 x 150 x 1800 mm                                                                                                                                                                                                                                                         |                                 |
| Screen fixing                     | Black painted steel with fixing kit                                                                                                                                                                                                                                         |                                 |
| Screen fixing size (VESA)         | 200 x 200 mm to 800 x 400 mm VESA                                                                                                                                                                                                                                           | 200 x 200 to 1000 x 600 mm VESA |
| Screen axis height                | 1400 mm to 1820 mm                                                                                                                                                                                                                                                          | 1510 mm to 1820 mm              |
| Max. screen weight                | 85 kg                                                                                                                                                                                                                                                                       | 130 kg                          |
| Stand weight                      | 130 kg                                                                                                                                                                                                                                                                      | 145 kg                          |
| Accessories included<br>(VC PACK) | <ul> <li>Camera shelf (SCUV3_R1) attached to the VESA screen (with 500 mm strips) with a functional surface area of 290 mm (w) x 200 mm (d)</li> <li>Universal codec holder (SCUV12) attached behind the screen with a functional surface area of 10 mm to 95 mm</li> </ul> |                                 |