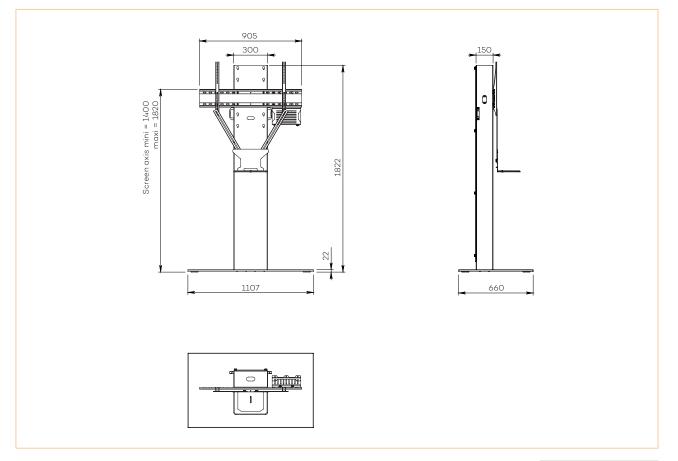

#### • SPECIFICATIONS

| Screen size                       | For a 60 to 90" screen                                                                                                                                                                                                                                                      | For a 75 to 100" screen         |
|-----------------------------------|-----------------------------------------------------------------------------------------------------------------------------------------------------------------------------------------------------------------------------------------------------------------------------|---------------------------------|
| Part number                       | XENONS6090VCPACK                                                                                                                                                                                                                                                            | XENONS75100VCPACK               |
| Base                              | Steel with brushed stainless steel casing                                                                                                                                                                                                                                   |                                 |
| Base thickness                    | 15 mm                                                                                                                                                                                                                                                                       |                                 |
| Casters / Teflon pads             | On Teflon pads                                                                                                                                                                                                                                                              |                                 |
| Base dimensions (w $x d x h$ )    | 1107 x 660 x 22 mm                                                                                                                                                                                                                                                          |                                 |
| Column                            | Brushed stainless steel                                                                                                                                                                                                                                                     |                                 |
| Column back cover                 | Back in black eco-friendly plexiglass, easy access                                                                                                                                                                                                                          |                                 |
| Column dimensions (w x d x h)     | 300 x 150 x 1800 mm                                                                                                                                                                                                                                                         |                                 |
| Screen fixing                     | Black painted steel with fixing kit                                                                                                                                                                                                                                         |                                 |
| Screen fixing size (VESA)         | 200 x 200 mm to 800 x 400 mm VESA                                                                                                                                                                                                                                           | 200 x 200 to 1000 x 600 mm VESA |
| Screen axis height                | 1400 mm to 1820 mm                                                                                                                                                                                                                                                          | 1510 mm to 1820 mm              |
| Max. screen weight                | 85 kg                                                                                                                                                                                                                                                                       | 130 kg                          |
| Stand weight                      | 130 kg                                                                                                                                                                                                                                                                      | 145 kg                          |
| Accessories included<br>(VC PACK) | <ul> <li>Camera shelf (SCUV3_R1) attached to the VESA screen (with 500 mm strips) with a functional surface area of 290 mm (w) x 200 mm (d)</li> <li>Universal codec holder (SCUV12) attached behind the screen with a functional surface area of 10 mm to 95 mm</li> </ul> |                                 |