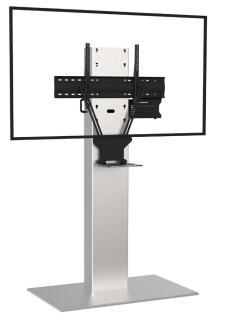

# SINGLE SCREEN

VIDEOCONFERENCING

Number of screen : 1 screen Screen size : 60 to 90" Installation : floor stand Finish : brushed stainless steel Part number : XENONS6090VCPACK

For a 60 to 90-inch screen

70" screen simulation

**XENON** 