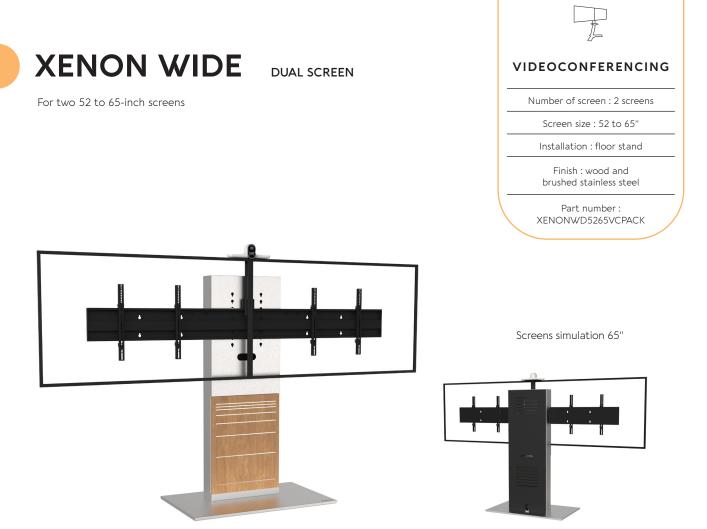

## • SPECIFICATIONS

| Screen size                        | For two 52 to 65" screens                                                                                                                                                                        | For two 70 to 90" screens |  |
|------------------------------------|--------------------------------------------------------------------------------------------------------------------------------------------------------------------------------------------------|---------------------------|--|
| Part numbers                       | XENONWD5265VCPACK                                                                                                                                                                                | XENONWD7090VCPACK         |  |
| Base                               | Steel with brushed stainless steel casing                                                                                                                                                        |                           |  |
| Base thickness                     | 15 mm                                                                                                                                                                                            |                           |  |
| Casters / Teflon pads              | On Teflon pads                                                                                                                                                                                   |                           |  |
| Base dimensions (w $x d x h$ )     | 1107x 660 x 22 mm                                                                                                                                                                                |                           |  |
| Column                             | Brushed stainless steel with wooden front trapdoor                                                                                                                                               |                           |  |
| Trapdoor dimensions (w x h)        | 540 x 698 mm                                                                                                                                                                                     |                           |  |
| Column back cover                  | Back in black ecofriendly acrylic glass                                                                                                                                                          |                           |  |
| Column dimensions (w x d x h)      | 550 x 150 x 1600 mm                                                                                                                                                                              |                           |  |
| Screen fixing                      | Black painted steel with fixing kit                                                                                                                                                              |                           |  |
| Screen fixing size (VESA)          | 200 x 200 mm to 800 x 400 mm VESA                                                                                                                                                                |                           |  |
| Screen axis with adjustable height | 1140 mm to 1450 mm                                                                                                                                                                               |                           |  |
| Maximum screen weight              | 40 kg/screen                                                                                                                                                                                     | 60 kg/screen              |  |
| Stand weight                       | 165 kg                                                                                                                                                                                           |                           |  |
| Accessories included<br>(VC PACK)  | <ul> <li>3U codec holder (SCUV12_3U) inside the column<br/>Depth from 78 mm to 120 mm</li> <li>Universal camera holder (SCUV3) above the screen<br/>+ adaptator dual screen (SCUV3_2)</li> </ul> |                           |  |