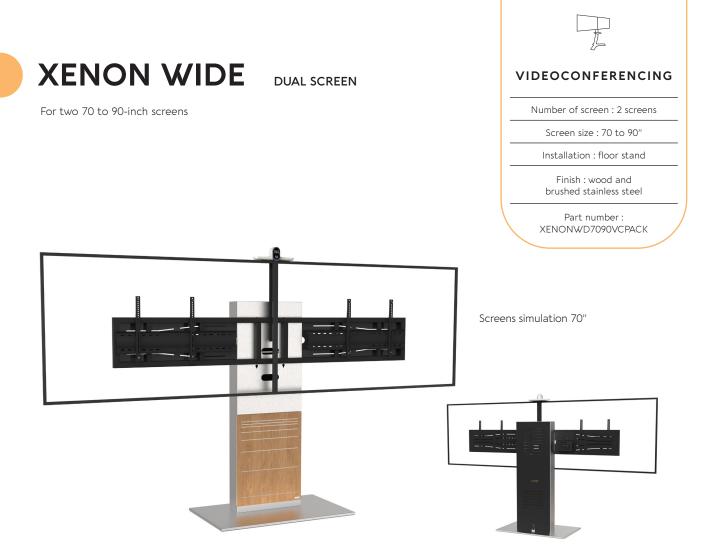

## • SPECIFICATIONS

| Screen size                        | For two 52 to 65" screens                                                                                                                                                                        | For two 70 to 90" screens |  |
|------------------------------------|--------------------------------------------------------------------------------------------------------------------------------------------------------------------------------------------------|---------------------------|--|
| Part numbers                       | XENONWD5265VCPACK                                                                                                                                                                                | XENONWD7090VCPACK         |  |
| Base                               | Steel with brushed stainless steel casing                                                                                                                                                        |                           |  |
| Base thickness                     | 15 mm                                                                                                                                                                                            |                           |  |
| Casters / Teflon pads              | On Teflon pads                                                                                                                                                                                   |                           |  |
| Base dimensions (w $x d x h$ )     | 1107x 660 x 22 mm                                                                                                                                                                                |                           |  |
| Column                             | Brushed stainless steel with wooden front trapdoor                                                                                                                                               |                           |  |
| Trapdoor dimensions (w x h)        | 540 x 698 mm                                                                                                                                                                                     |                           |  |
| Column back cover                  | Back in black ecofriendly acrylic glass                                                                                                                                                          |                           |  |
| Column dimensions (w x d x h)      | 550 x 150 x 1600 mm                                                                                                                                                                              |                           |  |
| Screen fixing                      | Black painted steel with fixing kit                                                                                                                                                              |                           |  |
| Screen fixing size (VESA)          | 200 x 200 mm to 800 x 400 mm VESA                                                                                                                                                                |                           |  |
| Screen axis with adjustable height | 1140 mm to 1450 mm                                                                                                                                                                               |                           |  |
| Maximum screen weight              | 40 kg/screen                                                                                                                                                                                     | 60 kg/screen              |  |
| Stand weight                       | 165 kg                                                                                                                                                                                           |                           |  |
| Accessories included<br>(VC PACK)  | <ul> <li>3U codec holder (SCUV12_3U) inside the column<br/>Depth from 78 mm to 120 mm</li> <li>Universal camera holder (SCUV3) above the screen<br/>+ adaptator dual screen (SCUV3_2)</li> </ul> |                           |  |