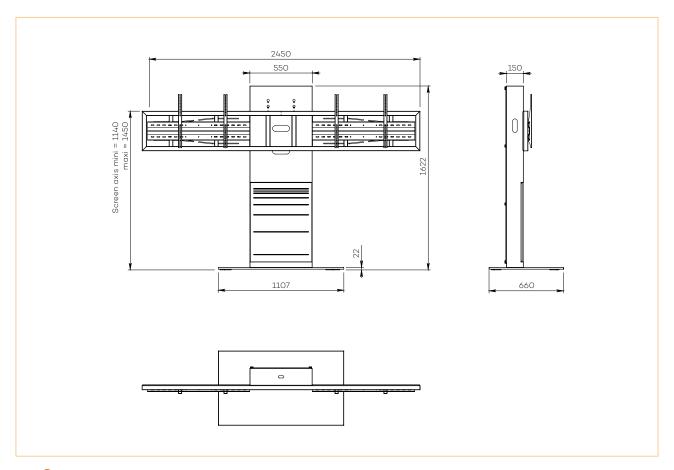

## • SPECIFICATIONS

| Screen size                        | For two 52 to 65" screens                                                                                                                                                                        | For two 70 to 90" screens |  |
|------------------------------------|--------------------------------------------------------------------------------------------------------------------------------------------------------------------------------------------------|---------------------------|--|
| Part numbers                       | XENONWD5265VCPACK                                                                                                                                                                                | XENONWD7090VCPACK         |  |
| Base                               | Steel with brushed stainless steel casing                                                                                                                                                        |                           |  |
| Base thickness                     | 15 mm                                                                                                                                                                                            |                           |  |
| Casters / Teflon pads              | On Teflon pads                                                                                                                                                                                   |                           |  |
| Base dimensions (w $x d x h$ )     | 1107x 660 x 22 mm                                                                                                                                                                                |                           |  |
| Column                             | Brushed stainless steel with wooden front trapdoor                                                                                                                                               |                           |  |
| Trapdoor dimensions (w x h)        | 540 x 698 mm                                                                                                                                                                                     |                           |  |
| Column back cover                  | Back in black ecofriendly acrylic glass                                                                                                                                                          |                           |  |
| Column dimensions (w x d x h)      | 550 x 150 x 1600 mm                                                                                                                                                                              |                           |  |
| Screen fixing                      | Black painted steel with fixing kit                                                                                                                                                              |                           |  |
| Screen fixing size (VESA)          | 200 x 200 mm to 800 x 400 mm VESA                                                                                                                                                                |                           |  |
| Screen axis with adjustable height | 1140 mm to 1450 mm                                                                                                                                                                               |                           |  |
| Maximum screen weight              | 40 kg/screen                                                                                                                                                                                     | 60 kg/screen              |  |
| Stand weight                       | 165 kg                                                                                                                                                                                           |                           |  |
| Accessories included<br>(VC PACK)  | <ul> <li>3U codec holder (SCUV12_3U) inside the column<br/>Depth from 78 mm to 120 mm</li> <li>Universal camera holder (SCUV3) above the screen<br/>+ adaptator dual screen (SCUV3_2)</li> </ul> |                           |  |