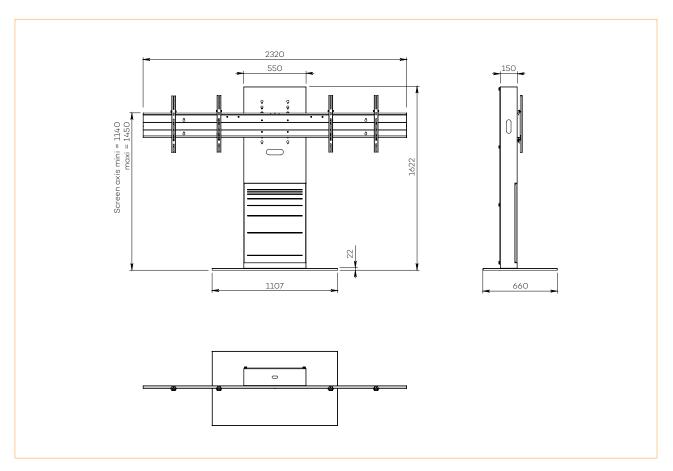

## • SPECIFICATIONS

| Screen size                        | For two 52 to 65" screens                                                                                                                                                                        | For two 70 to 90" screens |  |
|------------------------------------|--------------------------------------------------------------------------------------------------------------------------------------------------------------------------------------------------|---------------------------|--|
| Part numbers                       | XENONWD5265VCPACK                                                                                                                                                                                | XENONWD7090VCPACK         |  |
| Base                               | Steel with brushed stainless steel casing                                                                                                                                                        |                           |  |
| Base thickness                     | 15 mm                                                                                                                                                                                            |                           |  |
| Casters / Teflon pads              | On Teflon pads                                                                                                                                                                                   |                           |  |
| Base dimensions (w $x d x h$ )     | 1107x 660 x 22 mm                                                                                                                                                                                |                           |  |
| Column                             | Brushed stainless steel with wooden front trapdoor                                                                                                                                               |                           |  |
| Trapdoor dimensions (w x h)        | 540 x 698 mm                                                                                                                                                                                     |                           |  |
| Column back cover                  | Back in black ecofriendly acrylic glass                                                                                                                                                          |                           |  |
| Column dimensions (w x d x h)      | 550 x 150 x 1600 mm                                                                                                                                                                              |                           |  |
| Screen fixing                      | Black painted steel with fixing kit                                                                                                                                                              |                           |  |
| Screen fixing size (VESA)          | 200 x 200 mm to 800 x 400 mm VESA                                                                                                                                                                |                           |  |
| Screen axis with adjustable height | 1140 mm to 1450 mm                                                                                                                                                                               |                           |  |
| Maximum screen weight              | 40 kg/screen                                                                                                                                                                                     | 60 kg/screen              |  |
| Stand weight                       | 165 kg                                                                                                                                                                                           |                           |  |
| Accessories included<br>(VC PACK)  | <ul> <li>3U codec holder (SCUV12_3U) inside the column<br/>Depth from 78 mm to 120 mm</li> <li>Universal camera holder (SCUV3) above the screen<br/>+ adaptator dual screen (SCUV3_2)</li> </ul> |                           |  |