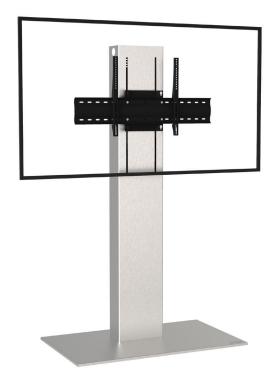

## DIGITAL SIGNAGE

Number of screen : 1 screen

Screen size : from 60 to 90"

Installation : floor stand

Finish : brushed stainless steel

Part number : XENON LIFT

Screen simulation 70"

## SPECIFICATIONS

| Screen size                        | For a screen<br>from 60 to 90"                             |
|------------------------------------|------------------------------------------------------------|
| Part number                        | XENON LIFT                                                 |
| Base                               | Steel with brushed stainless steel cover                   |
| Base thickness                     | 15 mm                                                      |
| Casters / Teflon pads              | On Teflon pads                                             |
| Base dimensions (w $x d x h$ )     | 1107 x 660 x 22 mm                                         |
| Column                             | Brushed stainless steel                                    |
| Column rear cover                  | Black rear cover in plexiglass, easy access                |
| Column dimensions (w x d x h)      | 300 x 150 x 1800 mm                                        |
| Screen fixing                      | Black painted steel with fixing kit                        |
| Screen fixing size (VESA)          | From 200 x 200 mm to 800 x 400 mm                          |
| Screen axis with adjustable height | Motorised screen adjustment height from 1400 mm to 1900 mm |
| Maximum screen weight              | 85 kg                                                      |
| Stand weight                       | 110 kg                                                     |