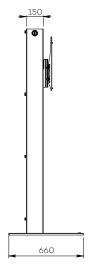

## **XENON LIFT**

For a screen from 60 to 90"

## DIGITAL SIGNAGE

Number of screen : 1 screen

Screen size : from 60 to 90"

Installation : floor stand

Finish : brushed stainless steel

Part number : XENON LIFT

Screen simulation 70"

## SPECIFICATIONS

| Screen size                        | For a screen<br>from 60 to 90"                             |
|------------------------------------|------------------------------------------------------------|
| Part number                        | XENON LIFT                                                 |
| Base                               | Steel with brushed stainless steel cover                   |
| Base thickness                     | 15 mm                                                      |
| Casters / Teflon pads              | On Teflon pads                                             |
| Base dimensions (w $x d x h$ )     | 1107 x 660 x 22 mm                                         |
| Column                             | Brushed stainless steel                                    |
| Column rear cover                  | Black rear cover in plexiglass, easy access                |
| Column dimensions (w x d x h)      | 300 x 150 x 1800 mm                                        |
| Screen fixing                      | Black painted steel with fixing kit                        |
| Screen fixing size (VESA)          | From 200 x 200 mm to 800 x 400 mm                          |
| Screen axis with adjustable height | Motorised screen adjustment height from 1400 mm to 1900 mm |
| Maximum screen weight              | 85 kg                                                      |
| Stand weight                       | 110 kg                                                     |