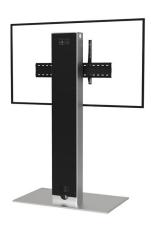

## DIGITAL SIGNAGE

Number of screen : 1 screen

Screen size : from 60 to 90"

Installation : floor stand

Finish : brushed stainless steel

Part number : XENON LIFT

Screen simulation 70"

## SPECIFICATIONS

| Screen size                        | For a screen<br>from 60 to 90"                             |
|------------------------------------|------------------------------------------------------------|
| Part number                        | XENON LIFT                                                 |
| Base                               | Steel with brushed stainless steel cover                   |
| Base thickness                     | 15 mm                                                      |
| Casters / Teflon pads              | On Teflon pads                                             |
| Base dimensions (w $x d x h$ )     | 1107 x 660 x 22 mm                                         |
| Column                             | Brushed stainless steel                                    |
| Column rear cover                  | Black rear cover in plexiglass, easy access                |
| Column dimensions (w x d x h)      | 300 x 150 x 1800 mm                                        |
| Screen fixing                      | Black painted steel with fixing kit                        |
| Screen fixing size (VESA)          | From 200 x 200 mm to 800 x 400 mm                          |
| Screen axis with adjustable height | Motorised screen adjustment height from 1400 mm to 1900 mm |
| Maximum screen weight              | 85 kg                                                      |
| Stand weight                       | 110 kg                                                     |