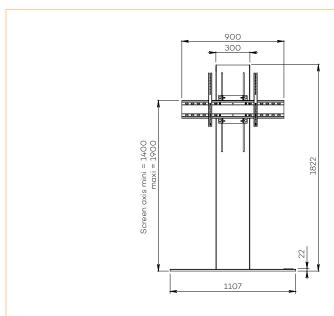

## SPECIFICATIONS

| Screen size                        | For a screen<br>from 60 to 90"                             |
|------------------------------------|------------------------------------------------------------|
| Part number                        | XENON LIFT                                                 |
| Base                               | Steel with brushed stainless steel cover                   |
| Base thickness                     | 15 mm                                                      |
| Casters / Teflon pads              | On Teflon pads                                             |
| Base dimensions (w $x d x h$ )     | 1107 x 660 x 22 mm                                         |
| Column                             | Brushed stainless steel                                    |
| Column rear cover                  | Black rear cover in plexiglass, easy access                |
| Column dimensions (w x d x h)      | 300 x 150 x 1800 mm                                        |
| Screen fixing                      | Black painted steel with fixing kit                        |
| Screen fixing size (VESA)          | From 200 x 200 mm to 800 x 400 mm                          |
| Screen axis with adjustable height | Motorised screen adjustment height from 1400 mm to 1900 mm |
| Maximum screen weight              | 85 kg                                                      |
| Stand weight                       | 110 kg                                                     |