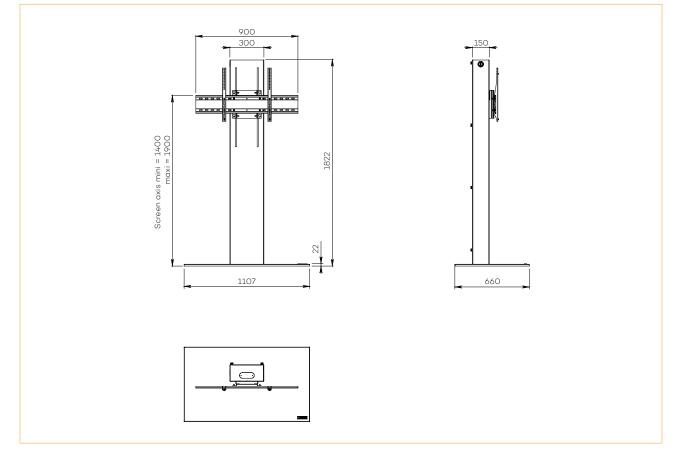

## • SPECIFICATIONS

| Screen size                        | For a screen<br>of 55 to 70"                               | For a screen<br>of 75 to 100"      |
|------------------------------------|------------------------------------------------------------|------------------------------------|
| Part numbers                       | XENONTLIFT5570DS                                           | XENONTLIFT75100DS                  |
| Base                               | Steel with brushed stainless steel cover                   |                                    |
| Base thickness                     | 15 mm                                                      |                                    |
| Casters / Teflon pads              | On Teflon pads                                             |                                    |
| Base dimensions (w $x d x h$ )     | 1107 x 660 x 22 mm                                         |                                    |
| Column                             | Brushed stainless steel                                    |                                    |
| Column rear cover                  | Black rear cover in plexiglass, easy access                |                                    |
| Column dimensions (w x d x h)      | 300 x 150 x 1800 mm                                        |                                    |
| Screen fixing                      | Black painted steel with fixing kit                        |                                    |
| Screen fixing size (VESA)          | From 200 x 200 mm to 800 x 400 mm                          | From 200 x 200 mm to 1000 x 600 mm |
| Screen axis with adjustable height | Motorised screen adjustment height from 1400 mm to 1900 mm |                                    |
| Maximum screen weight              | 85 kg                                                      | 130 kg                             |
| Stand weight                       | 125 kg                                                     | 160 kg                             |