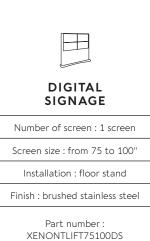

## **XENON TOUCH LIFT**

For a screen from 75 to 100"

## • SPECIFICATIONS

| Screen size                        | For a screen<br>of 55 to 70"                               | For a screen<br>of 75 to 100"      |
|------------------------------------|------------------------------------------------------------|------------------------------------|
| Part numbers                       | XENONTLIFT5570DS                                           | XENONTLIFT75100DS                  |
| Base                               | Steel with brushed stainless steel cover                   |                                    |
| Base thickness                     | 15 mm                                                      |                                    |
| Casters / Teflon pads              | On Teflon pads                                             |                                    |
| Base dimensions (w $x d x h$ )     | 1107 x 660 x 22 mm                                         |                                    |
| Column                             | Brushed stainless steel                                    |                                    |
| Column rear cover                  | Black rear cover in plexiglass, easy access                |                                    |
| Column dimensions (w x d x h)      | 300 x 150 x 1800 mm                                        |                                    |
| Screen fixing                      | Black painted steel with fixing kit                        |                                    |
| Screen fixing size (VESA)          | From 200 x 200 mm to 800 x 400 mm                          | From 200 x 200 mm to 1000 x 600 mm |
| Screen axis with adjustable height | Motorised screen adjustment height from 1400 mm to 1900 mm |                                    |
| Maximum screen weight              | 85 kg                                                      | 130 kg                             |
| Stand weight                       | 125 kg                                                     | 160 kg                             |