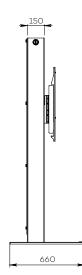

## • SPECIFICATIONS

| Screen size                        | For a screen<br>of 55 to 70"                               | For a screen<br>of 75 to 100"      |
|------------------------------------|------------------------------------------------------------|------------------------------------|
| Part numbers                       | XENONTLIFT5570DS                                           | XENONTLIFT75100DS                  |
| Base                               | Steel with brushed stainless steel cover                   |                                    |
| Base thickness                     | 15 mm                                                      |                                    |
| Casters / Teflon pads              | On Teflon pads                                             |                                    |
| Base dimensions (w $x d x h$ )     | 1107 x 660 x 22 mm                                         |                                    |
| Column                             | Brushed stainless steel                                    |                                    |
| Column rear cover                  | Black rear cover in plexiglass, easy access                |                                    |
| Column dimensions (w x d x h)      | 300 x 150 x 1800 mm                                        |                                    |
| Screen fixing                      | Black painted steel with fixing kit                        |                                    |
| Screen fixing size (VESA)          | From 200 x 200 mm to 800 x 400 mm                          | From 200 x 200 mm to 1000 x 600 mm |
| Screen axis with adjustable height | Motorised screen adjustment height from 1400 mm to 1900 mm |                                    |
| Maximum screen weight              | 85 kg                                                      | 130 kg                             |
| Stand weight                       | 125 kg                                                     | 160 kg                             |