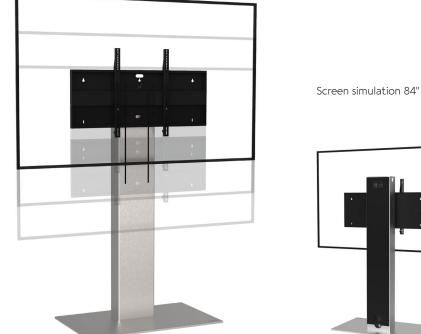

## **XENON TOUCH LIFT**

For a screen from 75 to 100"

## • SPECIFICATIONS

| Screen size                        | For a screen<br>of 55 to 70"                               | For a screen<br>of 75 to 100"      |
|------------------------------------|------------------------------------------------------------|------------------------------------|
| Part numbers                       | XENONTLIFT5570DS                                           | XENONTLIFT75100DS                  |
| Base                               | Steel with brushed stainless steel cover                   |                                    |
| Base thickness                     | 15 mm                                                      |                                    |
| Casters / Teflon pads              | On Teflon pads                                             |                                    |
| Base dimensions (w $x d x h$ )     | 1107 x 660 x 22 mm                                         |                                    |
| Column                             | Brushed stainless steel                                    |                                    |
| Column rear cover                  | Black rear cover in plexiglass, easy access                |                                    |
| Column dimensions (w x d x h)      | 300 x 150 x 1800 mm                                        |                                    |
| Screen fixing                      | Black painted steel with fixing kit                        |                                    |
| Screen fixing size (VESA)          | From 200 x 200 mm to 800 x 400 mm                          | From 200 x 200 mm to 1000 x 600 mm |
| Screen axis with adjustable height | Motorised screen adjustment height from 1400 mm to 1900 mm |                                    |
| Maximum screen weight              | 85 kg                                                      | 130 kg                             |
| Stand weight                       | 125 kg                                                     | 160 kg                             |