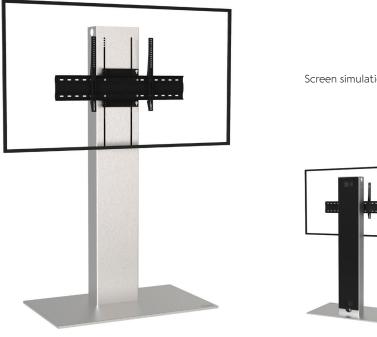

## **XENON TOUCH LIFT**

For a screen from 55 to 70"

Screen simulation 70"

## **XENON TOUCH LIFT**

For a screen from 75 to 100"

## • SPECIFICATIONS

| Screen size                        | For a screen<br>of 55 to 70"                               | For a screen<br>of 75 to 100"      |
|------------------------------------|------------------------------------------------------------|------------------------------------|
| Part numbers                       | XENONTLIFT5570DS                                           | XENONTLIFT75100DS                  |
| Base                               | Steel with brushed stainless steel cover                   |                                    |
| Base thickness                     | 15 mm                                                      |                                    |
| Casters / Teflon pads              | On Teflon pads                                             |                                    |
| Base dimensions (w $x d x h$ )     | 1107 x 660 x 22 mm                                         |                                    |
| Column                             | Brushed stainless steel                                    |                                    |
| Column rear cover                  | Black rear cover in plexiglass, easy access                |                                    |
| Column dimensions (w x d x h)      | 300 x 150 x 1800 mm                                        |                                    |
| Screen fixing                      | Black painted steel with fixing kit                        |                                    |
| Screen fixing size (VESA)          | From 200 x 200 mm to 800 x 400 mm                          | From 200 x 200 mm to 1000 x 600 mm |
| Screen axis with adjustable height | Motorised screen adjustment height from 1400 mm to 1900 mm |                                    |
| Maximum screen weight              | 85 kg                                                      | 130 kg                             |
| Stand weight                       | 125 kg                                                     | 160 kg                             |