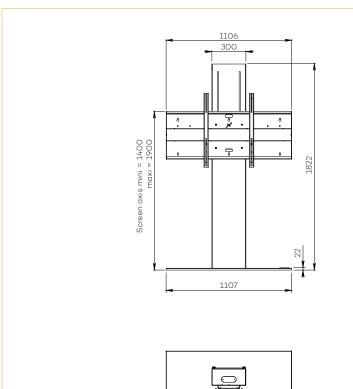

## • SPECIFICATIONS

| Screen size                        | For a screen<br>of 55 to 70"                               | For a screen<br>of 75 to 100"      |
|------------------------------------|------------------------------------------------------------|------------------------------------|
| Part numbers                       | XENONTLIFT5570DS                                           | XENONTLIFT75100DS                  |
| Base                               | Steel with brushed stainless steel cover                   |                                    |
| Base thickness                     | 15 mm                                                      |                                    |
| Casters / Teflon pads              | On Teflon pads                                             |                                    |
| Base dimensions (w $x d x h$ )     | 1107 x 660 x 22 mm                                         |                                    |
| Column                             | Brushed stainless steel                                    |                                    |
| Column rear cover                  | Black rear cover in plexiglass, easy access                |                                    |
| Column dimensions (w x d x h)      | 300 x 150 x 1800 mm                                        |                                    |
| Screen fixing                      | Black painted steel with fixing kit                        |                                    |
| Screen fixing size (VESA)          | From 200 x 200 mm to 800 x 400 mm                          | From 200 x 200 mm to 1000 x 600 mm |
| Screen axis with adjustable height | Motorised screen adjustment height from 1400 mm to 1900 mm |                                    |
| Maximum screen weight              | 85 kg                                                      | 130 kg                             |
| Stand weight                       | 125 kg                                                     | 160 kg                             |