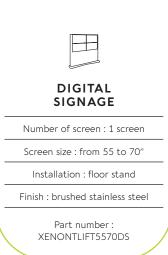

## **XENON TOUCH LIFT**

For a screen from 55 to 70"

Screen simulation 70"

## • SPECIFICATIONS

| Screen size                        | For a screen<br>of 55 to 70"                               | For a screen<br>of 75 to 100"      |
|------------------------------------|------------------------------------------------------------|------------------------------------|
| Part numbers                       | XENONTLIFT5570DS                                           | XENONTLIFT75100DS                  |
| Base                               | Steel with brushed stainless steel cover                   |                                    |
| Base thickness                     | 15 mm                                                      |                                    |
| Casters / Teflon pads              | On Teflon pads                                             |                                    |
| Base dimensions (w $x d x h$ )     | 1107 x 660 x 22 mm                                         |                                    |
| Column                             | Brushed stainless steel                                    |                                    |
| Column rear cover                  | Black rear cover in plexiglass, easy access                |                                    |
| Column dimensions (w x d x h)      | 300 x 150 x 1800 mm                                        |                                    |
| Screen fixing                      | Black painted steel with fixing kit                        |                                    |
| Screen fixing size (VESA)          | From 200 x 200 mm to 800 x 400 mm                          | From 200 x 200 mm to 1000 x 600 mm |
| Screen axis with adjustable height | Motorised screen adjustment height from 1400 mm to 1900 mm |                                    |
| Maximum screen weight              | 85 kg                                                      | 130 kg                             |
| Stand weight                       | 125 kg                                                     | 160 kg                             |