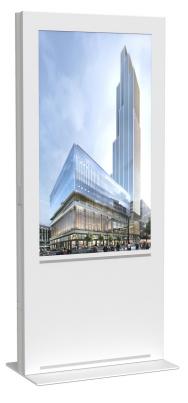

## XYLO INDOOR

For a screen from 46 to 65"

Screen simulation 55"

## DIGITAL SIGNAGE

Number of screen : 1 screen (single-sided) or 2 screens (double-sided)

Screen size : from 46 to 65"

Installation : fixed to the floor or floor standing

Finish : to be defined

Part numbers : XYLO INDOOR\_4655\_R XYLO INDOOR\_4655\_RV XYLO INDOOR\_65\_R