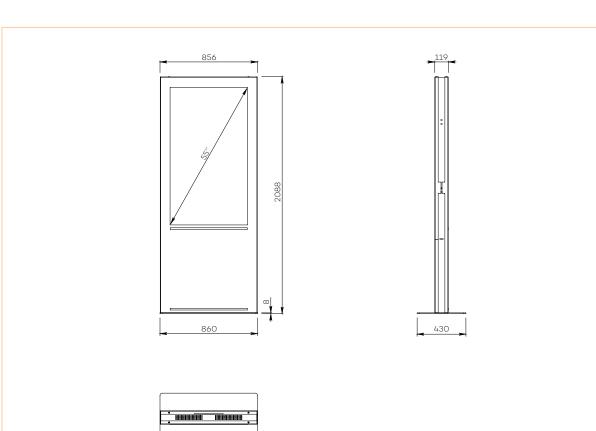

## SPECIFICATIONS

| Screen size                  | For a screen<br>from 46 to 55"                                                                                                                            | For two screens<br>from 46 to 55" | For a screen of 65" |
|------------------------------|-----------------------------------------------------------------------------------------------------------------------------------------------------------|-----------------------------------|---------------------|
| Mode                         | Single-sided                                                                                                                                              | Double-sided                      | Single-sided        |
| Part numbers                 | XYLO INDOOR_4655_R                                                                                                                                        | XYLO INDOOR_4655_RV               | XYLO INDOOR_65_R    |
| Material                     | Painted steel (RAL to be defined)                                                                                                                         |                                   |                     |
| Base dimensions (w x d x h)  | 860 x 430 x 8 mm                                                                                                                                          |                                   |                     |
| Use                          | Only indoor                                                                                                                                               |                                   |                     |
| Glass                        | No                                                                                                                                                        |                                   |                     |
| Security system              | By screws                                                                                                                                                 |                                   |                     |
| Installation and maintenance | <ul> <li>To be fixed or floor standing</li> <li>Rear secured technical access</li> <li>Cable management can be from the rear or from the below</li> </ul> |                                   |                     |
| Stand weight                 | 70 kg                                                                                                                                                     |                                   |                     |
| Delivery                     | Assembled in a wooden box                                                                                                                                 |                                   |                     |
| Note                         | Provide us the screen reference at the order                                                                                                              |                                   |                     |